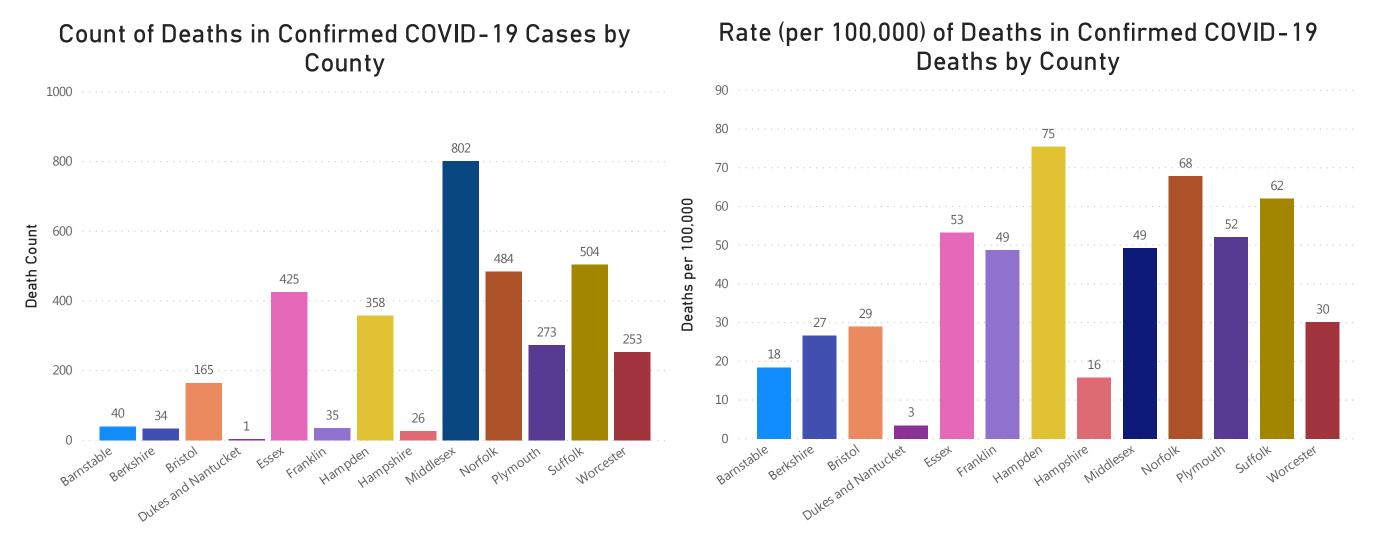

Massachusetts Department of Public Health COVID-19 Dashboard - Wednesday, April 29, 2020 Deaths and Death Rate by Age Group

Data Sources: COVID-19 Data provided by the Bureau of Infectious Disease and Laboratory Sciences and the Registry of Vital Records and Statistics; Population Estimates 2011-2018: Small Area Population Estimates 2011-2020, version 2018; Tables and Figures created by the Office of Population Health. Note: all data are cumulative and current as of 10:00am on the date at the top of the page

Massachusetts Department of Public Health COVID-19 Dashboard - Wednesday, April 29, 2020 Deaths and Death Rate by County

Data Sources: COVID-19 Data provided by the Bureau of Infectious Disease and Laboratory Sciences; County Population Estimates 2011-2018: Small Area Population Estimates 2011-2020, version 2018, Massachusetts Department of Public Health, Bureau of Environmental Health; Tables and Figures created by the Office of Population Health. Note: all data are cumulative and current as of 10:00am on the date at the top of the page