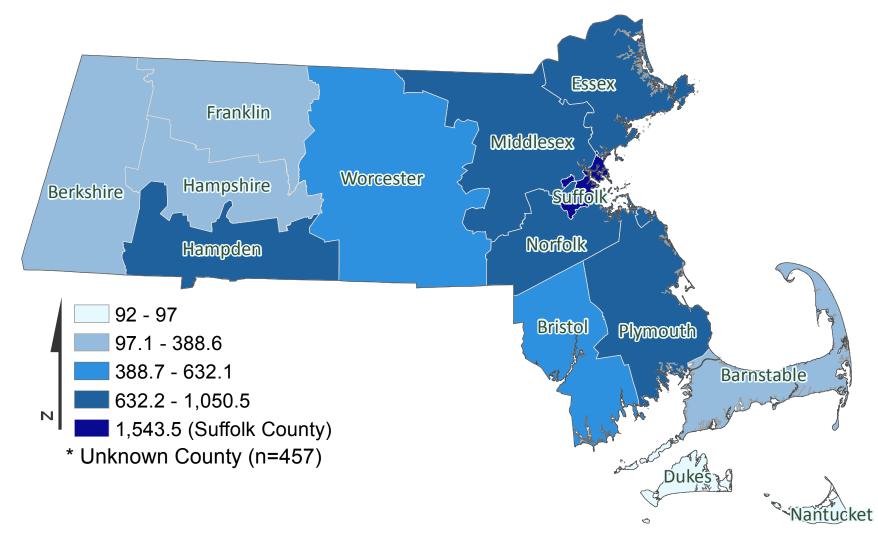

### Massachusetts Department of Public Health COVID-19 Dashboard - Wednesday, April 29, 2020 **Prevalence by County**

Rate (per 100,000) of Confirmed COVID-19 Cases by County (n=60,625)\*

Data Sources: COVID-19 Data provided by the Bureau of Infectious Disease and Laboratory Sciences; Map created by the Office of Population Health; County Population Estimates 2011-2018: Small Area Population Estimates 2011-2020, version 2018, Massachusetts Department of Public Health, Bureau of Environmental Health; Note: All data are cumulative and current as of 10:00 am on the date at the top of the page.