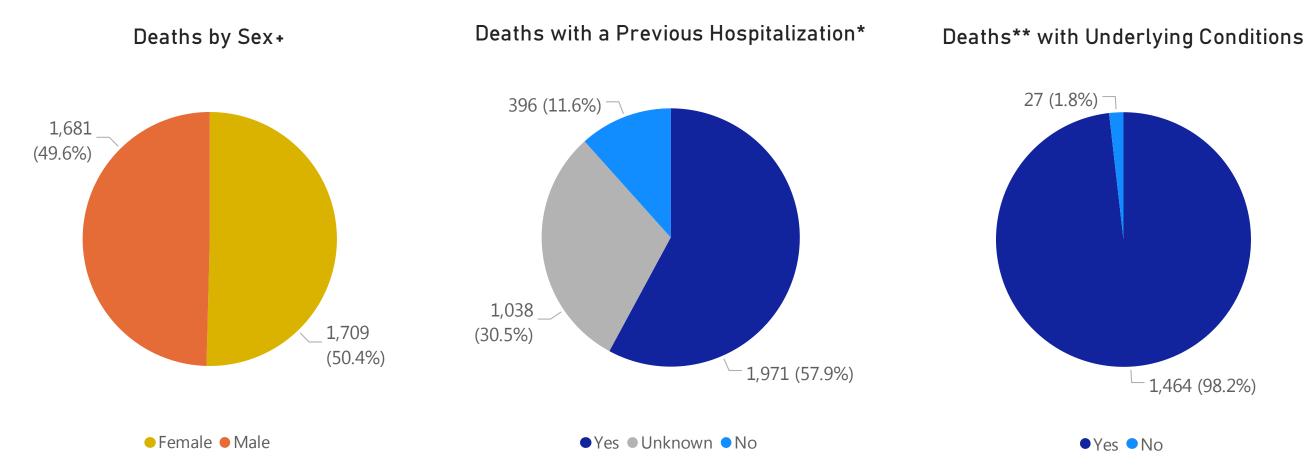

# Massachusetts Department of Public Health COVID-19 Dashboard - Wednesday, April 29, 2020 Deaths by Sex, Previous Hospitalization, & Underlying Conditions

Data Sources: COVID-19 Data provided by the Bureau of Infectious Disease and Laboratory Sciences and the Registry of Vital Records and Statistics; Demographic data on hospitalized patients collected retrospectively; analysis does not include all hospitalized patients and may not add up to data totals from hospital survey; Tables and Figures created by the Office of Population Health. Note: all data are cumulative and current as of 10:00am on the date at the top of the page; \*Hospitalized at any point in time, not necessarily the current status; \*\*Only includes data from deaths following completed investigation, figures are updates as additional investigations are completed; + Excludes unknown values