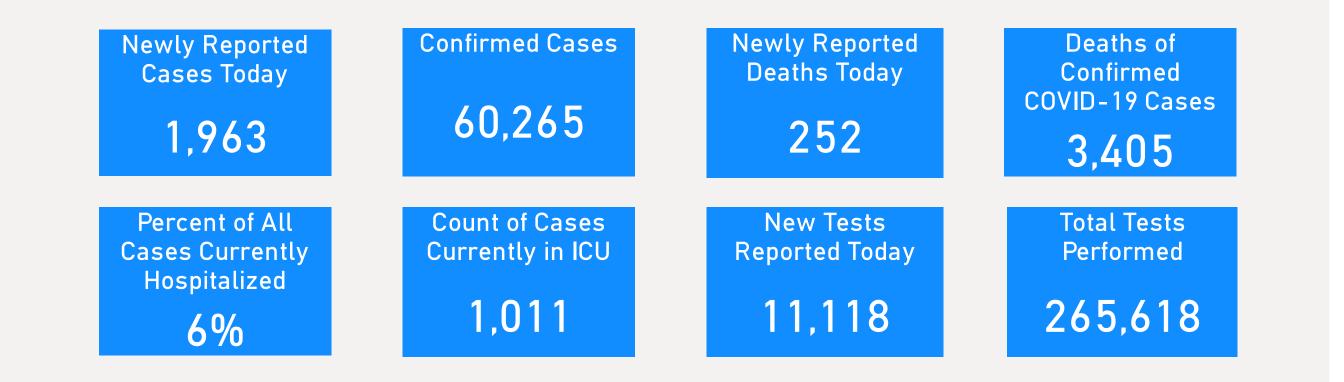

## Massachusetts Department of Public Health COVID-19 Dashboard - Wednesday, April 29, 2020 **Overview**

This COVID-19 dashboard presents data in an easy to interpret way and enhances the information provided in the previous daily reports with trends and situational insights into the epidemic. While this dashboard includes the same information from the daily reports, it presents new visuals of data and displays trends over time.

Data Sources: COVID-19 Data provided by the Bureau of Infectious Disease and Laboratory Sciences, the Registry of Vital Records and Statistics, and MDPH survey of hospitals (hospital survey data are self-reported); Tables and Figures created by the Office of Population Health.

Note: all data are cumulative and current as of 10:00am on the date at the top of the page for all statistics except current hospitalizations/hospitalization trends, which are current as of 12:00pm.