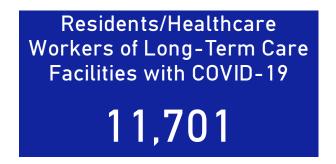

Massachusetts Department of Public Health COVID-19 Dashboard - Wednesday, April 29, 2020 COVID-19 Cases in Long-Term Care (LTC) Facilities

Long-Term Care Facilities Reporting At Least One Case of COVID-19

313

COVID-19 Deaths Reported in Long-Term Care Facilities

1,982

Data Sources: COVID-19 Data provided by the Bureau of Infectious Disease and Laboratory Sciences and the Registry of Vital Records and Statistics; Tables and Figures created by the Office of Population Health Note: all data are cumulative and current as of 10:00am on the date at the top of the page