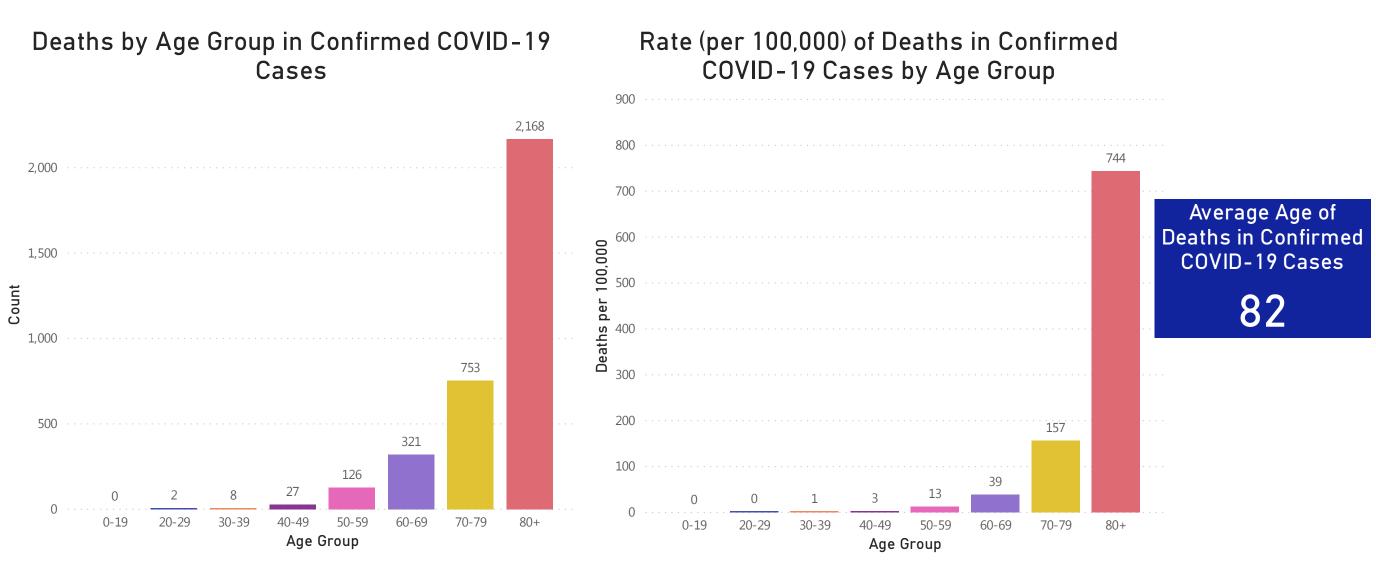

Massachusetts Department of Public Health COVID-19 Dashboard - Wednesday, April 29, 2020 Deaths and Death Rate by Age Group

Data Sources: COVID-19 Data provided by the Bureau of Infectious Disease and Laboratory Sciences and the Registry of Vital Records and Statistics; Population Estimates 2011-2018: Small Area Population Estimates 2011-2020, version 2018; Tables and Figures created by the Office of Population Health. Note: all data are cumulative and current as of 10:00am on the date at the top of the page