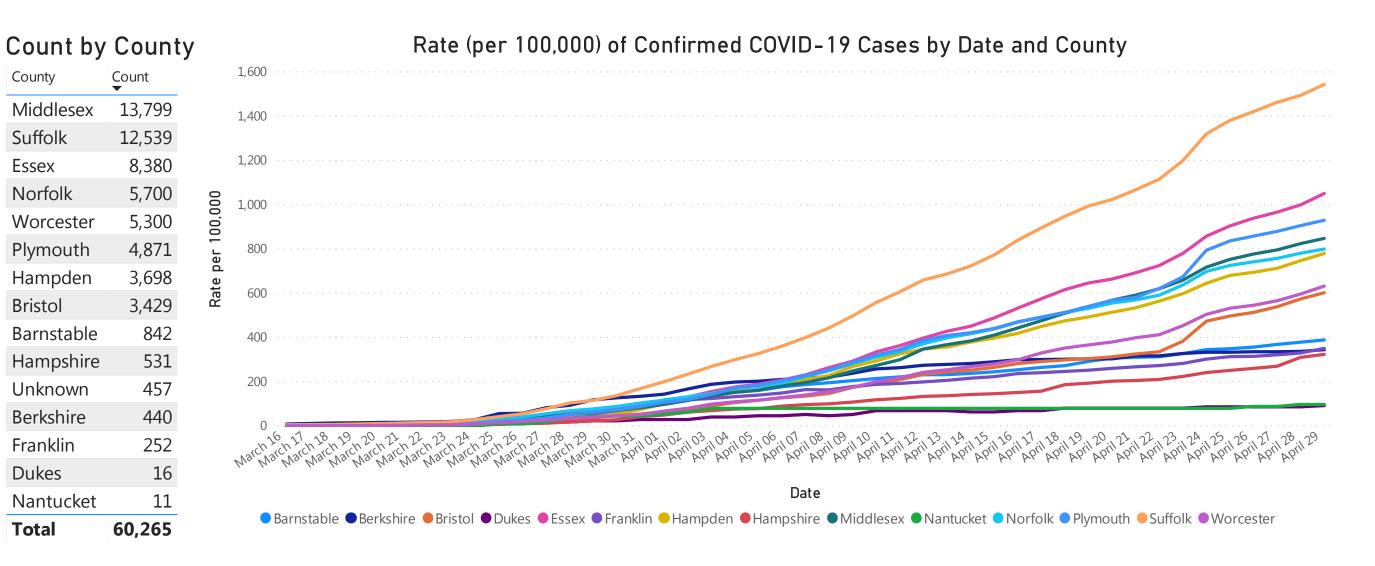

Massachusetts Department of Public Health COVID-19 Dashboard - Wednesday, April 29, 2020 Cases and Case Growth by County

Data Sources: COVID-19 Data provided by the Bureau of Infectious Disease and Laboratory Sciences; County Population Estimates 2011-2018: Small Area Population Estimates 2011-2020, version 2018, Massachusetts Department of Public Health, Bureau of Environmental Health; Tables and Figures created by the Office of Population Health. Note: all data are cumulative and current as of 10:00am on the date at the top of the page.