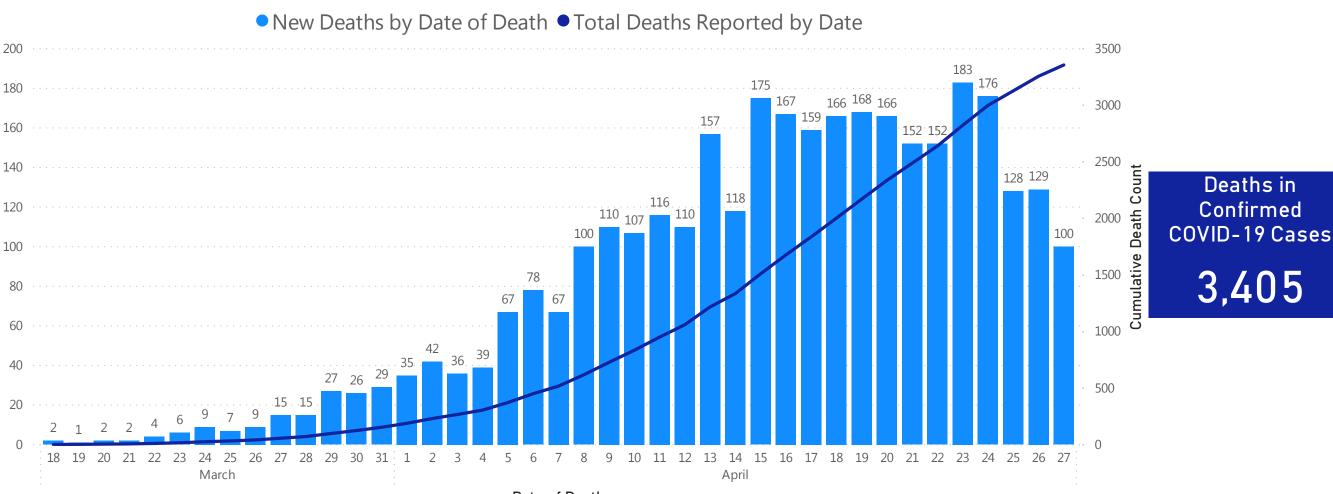

# **Daily and Cumulative Deaths**

Deaths\* in Confirmed COVID-19 Cases by Date of Death

Date of Death

Data Sources: COVID-19 Data provided by the Bureau of Infectious Disease and Laboratory Sciences and the Registry of Vital Records and Statistics; Tables and Figures created by the Office of Population Health Note: all data are cumulative and current as of 10:00am on the date at the top of the page; \*Counts on the trend chart do not match total number of deaths reported, as there is a several day lag in reporting by date of death.