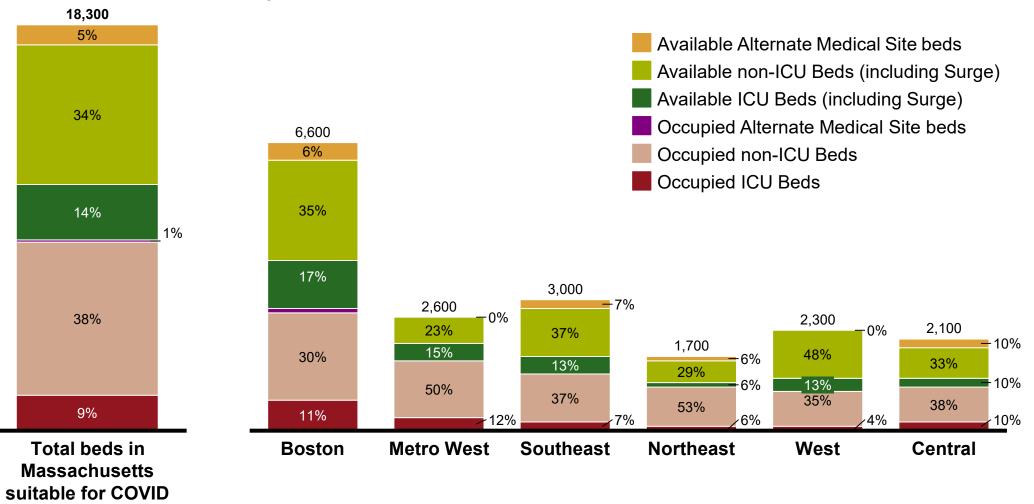

Massachusetts Department of Public Health COVID-19 Dashboard – Wednesday, April 29, 2020 Total Hospital Capacity by Region

Data collected as of 4/28/2020 5:00pm

Occupancy/ availability as reported by hospitals to DPH.

Regions shown represent EOHHS Regions. Note that total bed estimates may change day-to-day due to hospitals updating surge planning. This data includes 4,900 unstaffed surge beds.