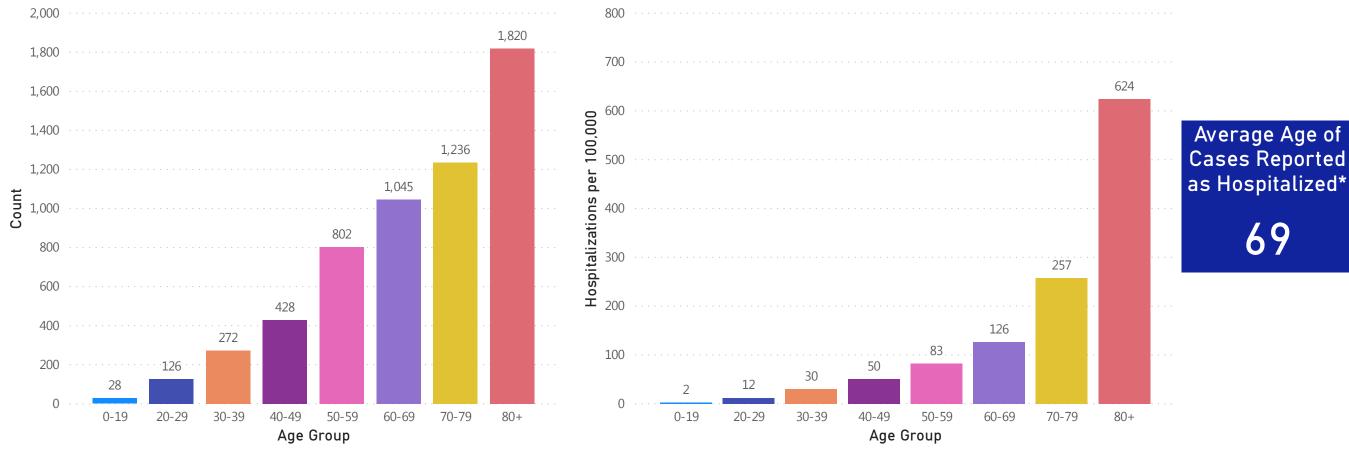

## Massachusetts Department of Public Health COVID-19 Dashboard - Wednesday, April 29, 2020 Hospitalizations & Hospitalization Rate by Age Group

Confirmed COVID-19 Cases Reported as Hospitalized\* by Age Group Rate (per 100,000) of Confirmed COVID-19 Cases Reported as Hospitalized\* by Age Group

Data Sources: COVID-19 Data provided by the Bureau of Infectious Disease and Laboratory Sciences; Population Estimates 2011-2018: Small Area Population Estimates 2011-2020, version 2018; ; Tables and Figures created by the Office of Population Health.

Notes: all data are cumulative and current as of 10:00am on the date at the top of the page; \*Hospitalization refers to status at any point in time, not necessarily the current status of the patient, demographic data on hospitalized patients collected retrospectively; analysis does not include all hospitalized patients and may not add up to data totals from hospital surveys