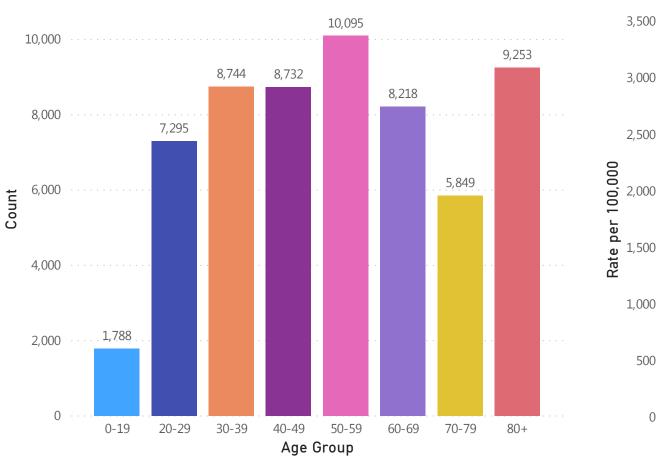

Massachusetts Department of Public Health COVID-19 Dashboard - Wednesday, April 29, 2020 Cases and Case Rate by Age Group

Confirmed COVID-19 Cases by Age Group

#### Rate (per 100,000) of Confirmed COVID-19 Cases by Age Group

Data Sources: COVID-19 Data provided by the Bureau of Infectious Disease and Laboratory Sciences, Population Estimates 2011-2018: Small Area Population Estimates 2011-2020, version 2018; Tables and Figures created by the Office of Population Health.

Note: all data are cumulative and current as of 10:00am on the date at the top of the page