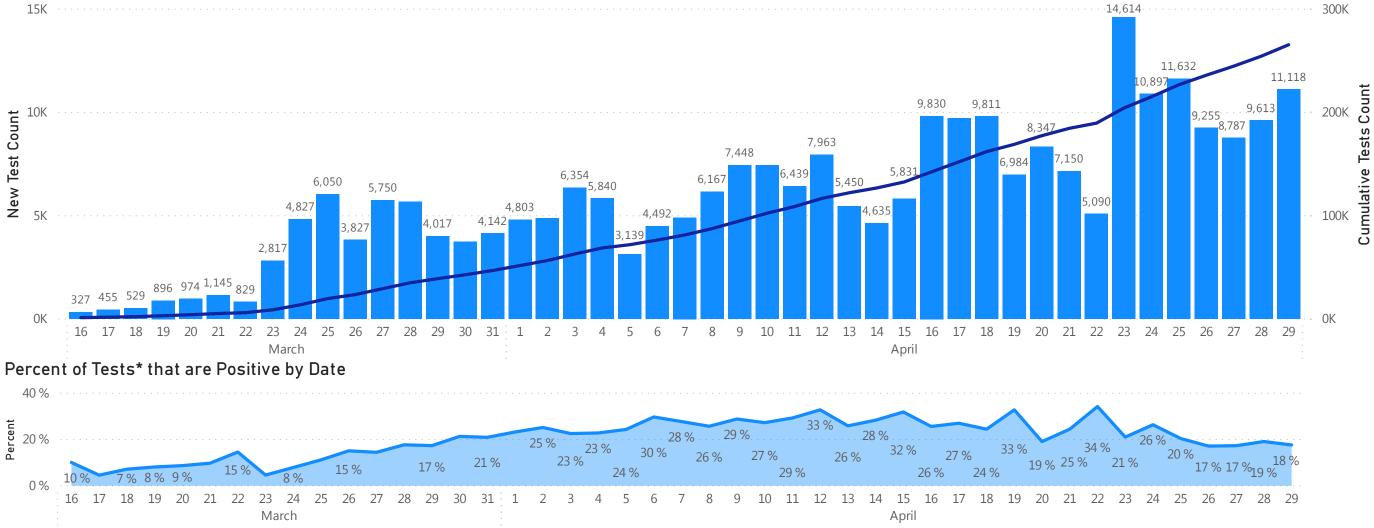

#### Massachusetts Department of Public Health COVID-19 Dashboard - Wednesday, April 29, 2020 **Testing by Date**

Number of Tests\* Performed by Date

● New Tests Performed by Date ● Cumulative Tests Performed by Date

Data Sources: COVID-19 Data provided by the Bureau of Infectious Disease and Laboratory Sciences; Tables and Figures created by the Office of Population Health. Note: all data are cumulative and current as of 10:00am on the date at the top of the page; \*The on-site mobile testing (nursing homes, assisted living residence, etc.) program launched as a pilot on 3/31, increasing daily capacity throughout the first week of April, and began testing at full facilities on April 9th. Numbers of test performed between 3/16 – 3/25 were updated today to include some additional results that were identified retrospectively.