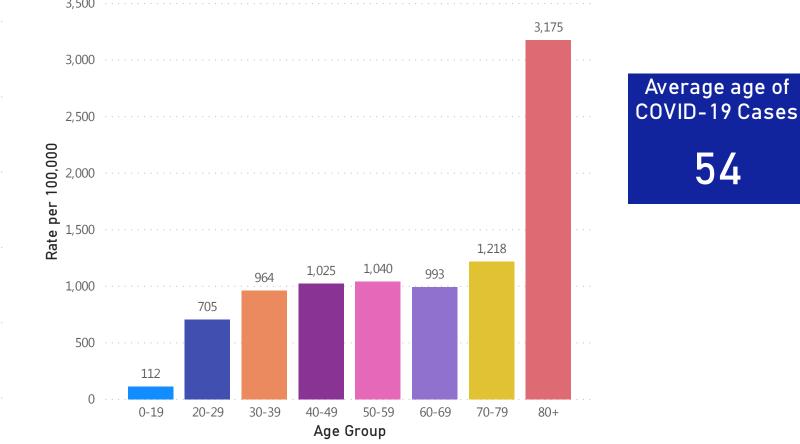

Massachusetts Department of Public Health COVID-19 Dashboard - Wednesday, April 29, 2020 Cases and Case Rate by Age Group

Confirmed COVID-19 Cases by Age Group

#### Rate (per 100,000) of Confirmed COVID-19 Cases by Age Group

Data Sources: COVID-19 Data provided by the Bureau of Infectious Disease and Laboratory Sciences, Population Estimates 2011-2018: Small Area Population Estimates 2011-2020, version 2018; Tables and Figures created by the Office of Population Health.

Note: all data are cumulative and current as of 10:00am on the date at the top of the page