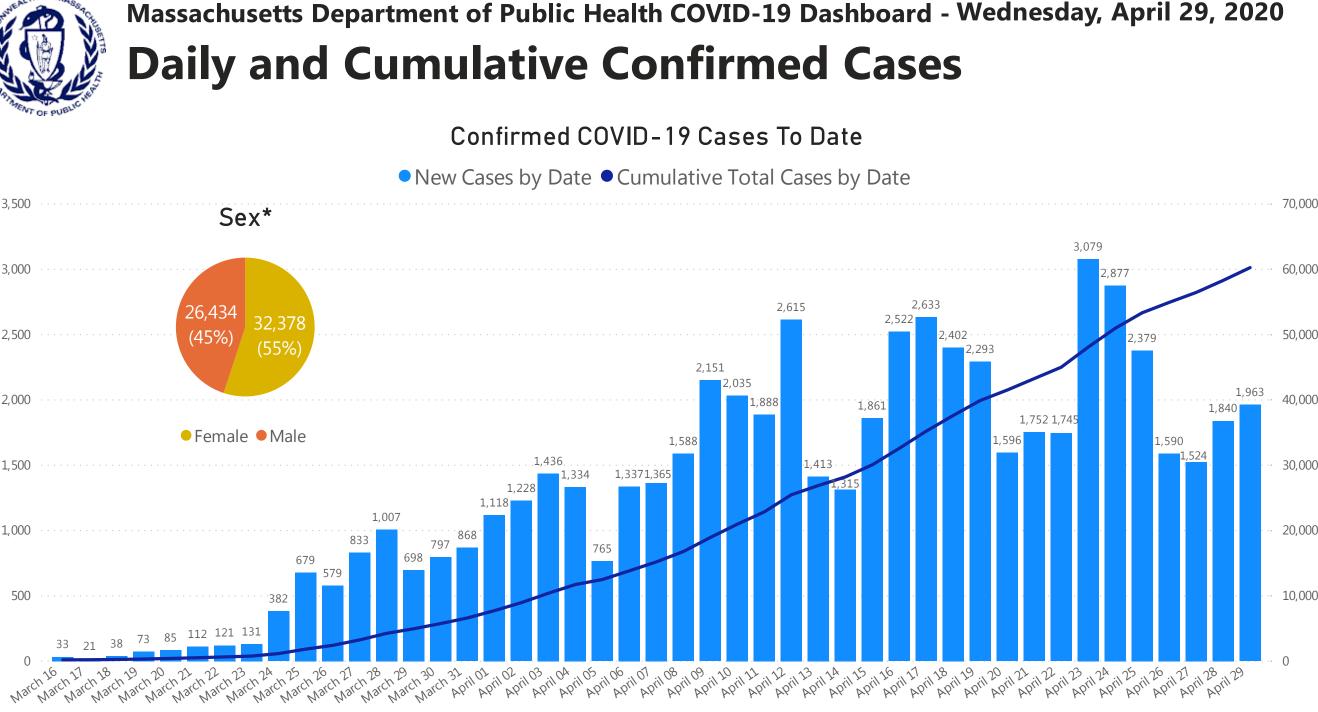

3,500

3,000

2,500

2,000

1,500

1,000

500

0

New Case Count

Data Sources: COVID-19 Data provided by the Bureau of Infectious Disease and Laboratory Sciences; Tables and Figures created by the Office of Population Health. Note: all data are cumulative and current as of 10:00am on the date at the top of the page; \*Excludes unknown values