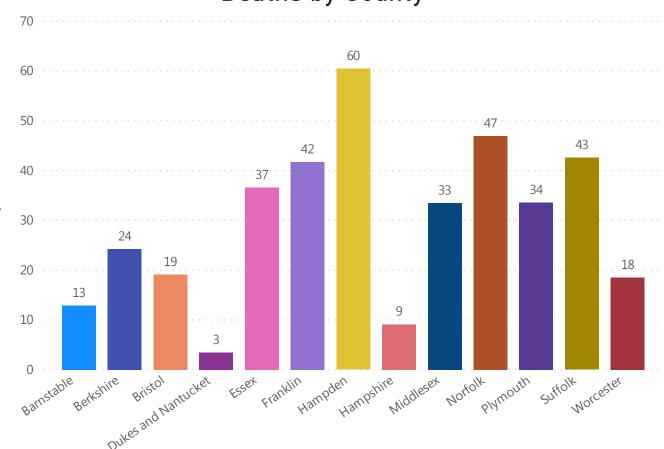

## **Deaths and Death Rate by County**

Data Sources: COVID-19 Data provided by the Bureau of Infectious Disease and Laboratory Sciences; County Population Estimates 2011-2018: Small Area Population Estimates 2011-2020, version 2018, Massachusetts Department of Public Health, Bureau of Environmental Health; Tables and Figures created by the Office of Population Health.

Note: all data are cumulative and current as of 10:00am on the date at the top of the page