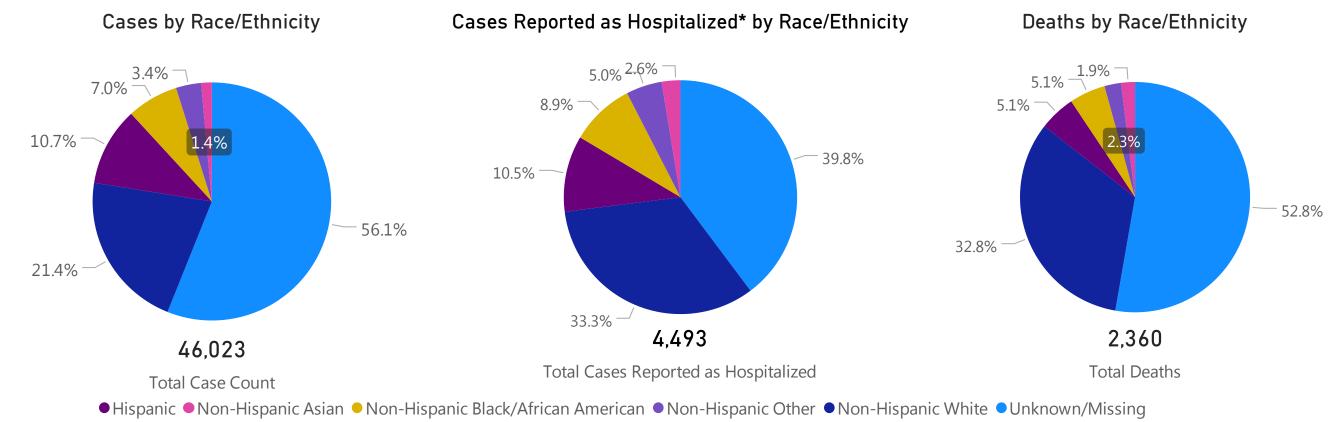

## Cases, Hospitalizations, & Deaths by Race/Ethnicity

The following caveats apply to these data:

- 1. Information on race and ethnicity is collected and reported by laboratories, healthcare providers and local boards of health and may or may not reflect self-report by the individual case.
- 2. If no information is provided by any reporter on a case's race or ethnicity, DPH classifies it as missing.
- 3. A classification of unknown indicates the reporter did not know the race and ethnicity of the individual, the individual refused to provide information, or that the originating system does not capture the information.
- 4. Other indicates multiple races or that the originating system does not capture the information.

**Note**: COVID-19 testing is currently conducted by dozens of private labs, hospitals, and other partners and the Department of Public Health is working with these organizations and to improve data reporting by race and ethnicity, to better understand where, and on whom, the burden of illness is falling so the Commonwealth can respond more effectively. On 4/8, the Commissioner of Public Health issued an Order related to collecting complete demographic information for all confirmed and suspected COVID-19 patients.

Data Sources: COVID-19 Data provided by the Bureau of Infectious Disease and Laboratory Sciences and the Registry of Vital Records and Statistics; Demographic data on hospitalized patients collected retrospectively; analysis does not include all hospitalized patients and may not add up to data totals from hospital survey; Tables and Figures created by the Office of Population Health.