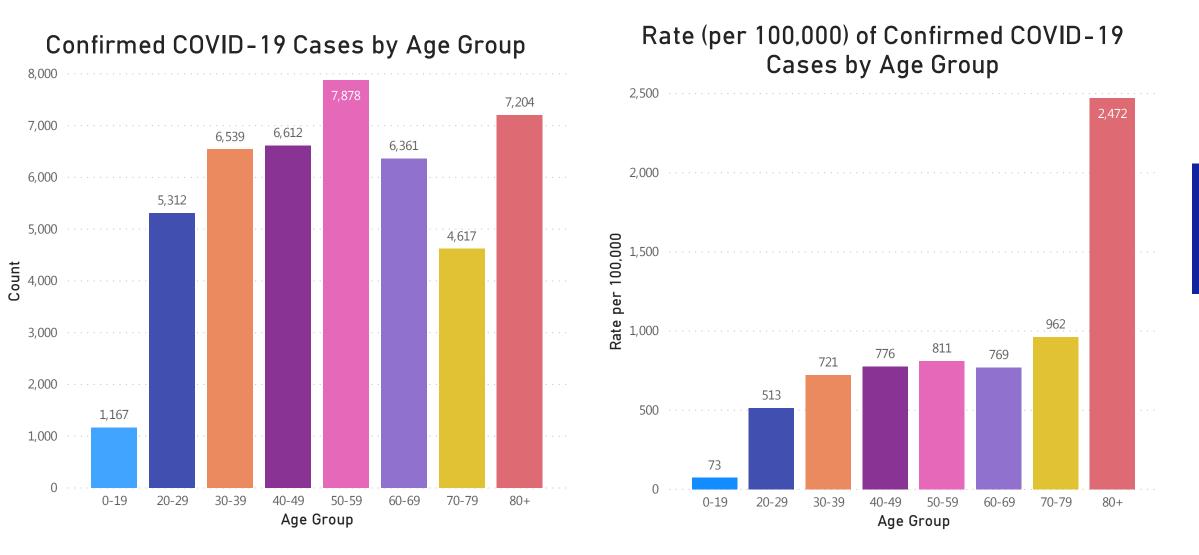

## Cases and Case Rate by Age Group

Average age of COVID-19 Cases

54

Data Sources: COVID-19 Data provided by the Bureau of Infectious Disease and Laboratory Sciences, Population Estimates 2011-2018: Small Area Population Estimates 2011-2020, version 2018; Tables and Figures created by the Office of Population Health.