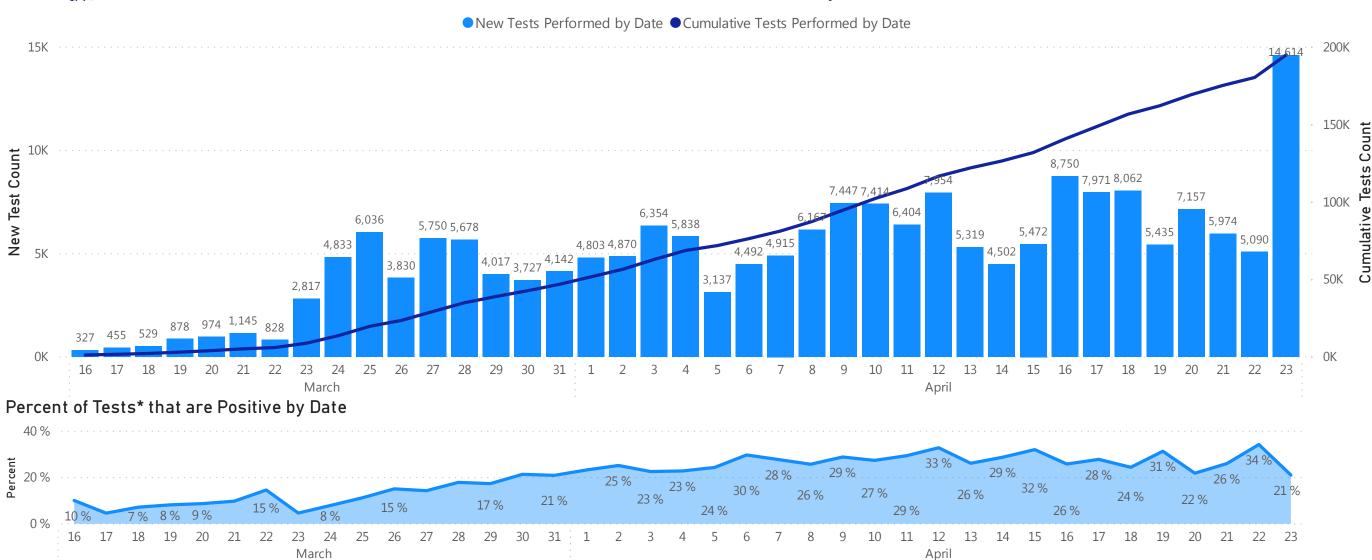

## **Testing by Date**

#### Number of Tests\* Performed by Date

Data Sources: COVID-19 Data provided by the Bureau of Infectious Disease and Laboratory Sciences; Tables and Figures created by the Office of Population Health.

Note: all data are cumulative and current as of 10:00am on the date at the top of the page; \*The on-site mobile testing (nursing homes, assisted living residence, etc.)program launched as a pilot on 3/31, increasing daily capacity throughout the first week of April, and began testing at full facilities on April 9th.