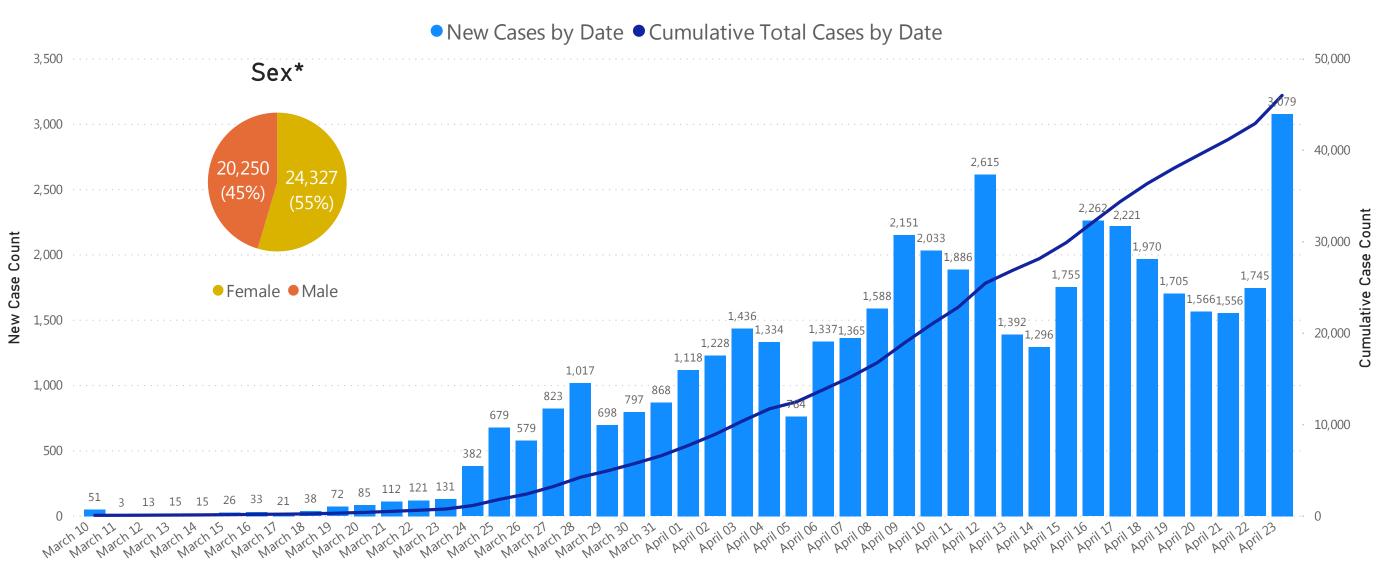

## **Daily and Cumulative Confirmed Cases**

#### Confirmed COVID-19 Cases To Date

Data Sources: COVID-19 Data provided by the Bureau of Infectious Disease and Laboratory Sciences; Tables and Figures created by the Office of Population Health. Note: all data are cumulative and current as of 10:00am on the date at the top of the page; \*Excludes unknown values