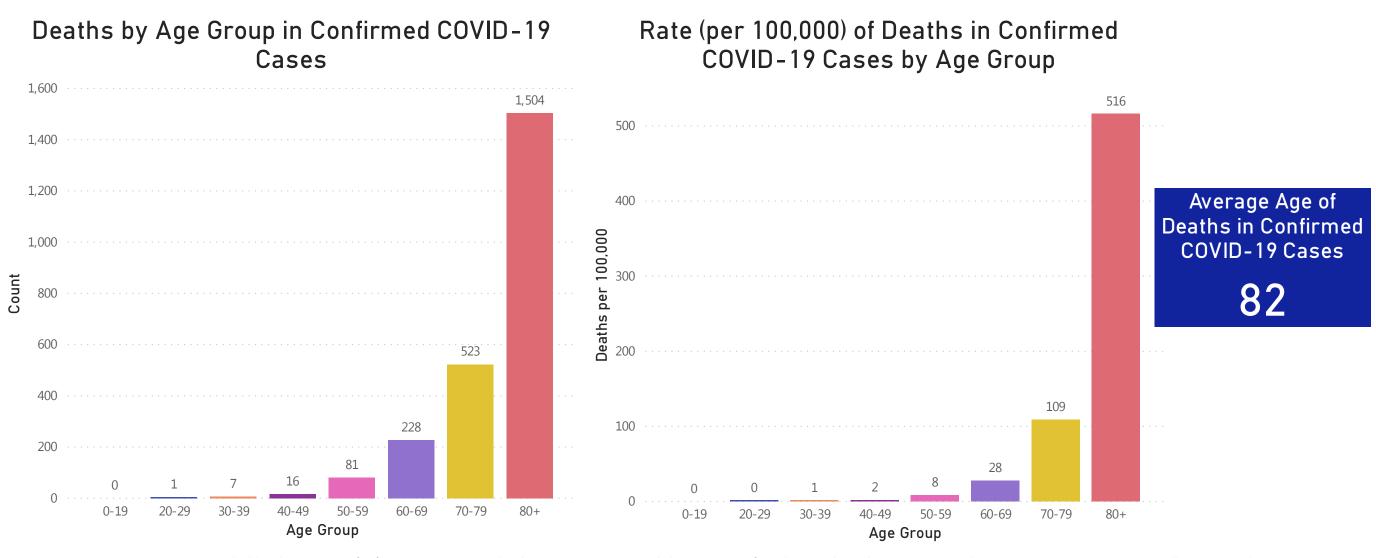

## **Deaths and Death Rate by Age Group**

Data Sources: COVID-19 Data provided by the Bureau of Infectious Disease and Laboratory Sciences and the Registry of Vital Records and Statistics; Population Estimates 2011-2018: Small Area Population Estimates 2011-2020, version 2018; Tables and Figures created by the Office of Population Health. 11

Note: all data are cumulative and current as of 10:00am on the date at the top of the page

## Cases and Case Rate by Age Group

Average age of COVID-19 Cases

54

Data Sources: COVID-19 Data provided by the Bureau of Infectious Disease and Laboratory Sciences, Population Estimates 2011-2018: Small Area Population Estimates 2011-2020, version 2018; Tables and Figures created by the Office of Population Health.