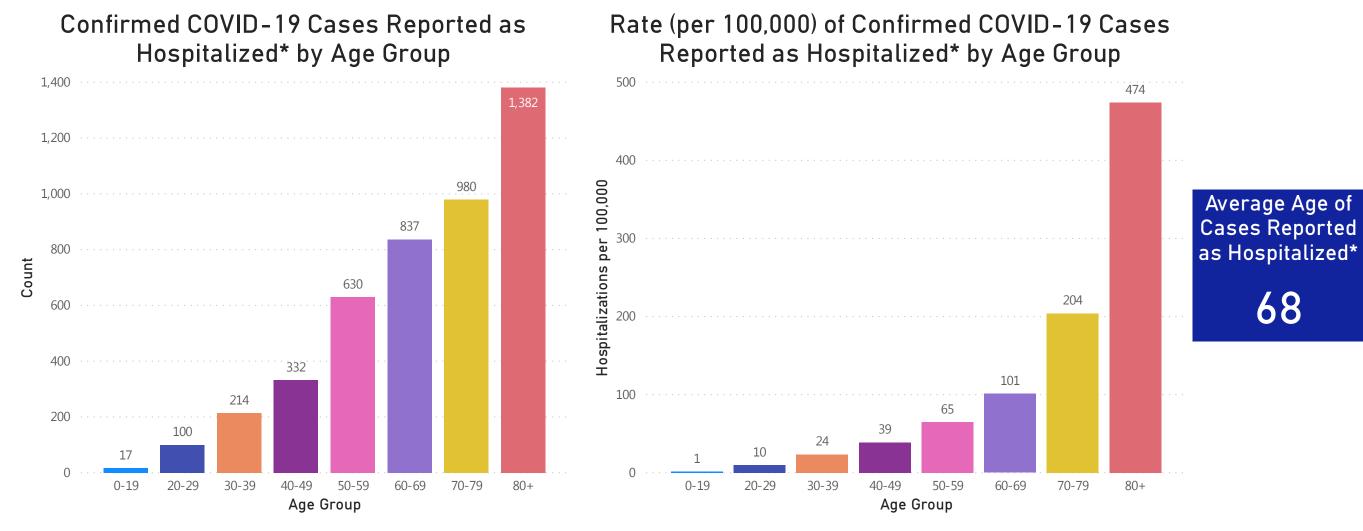

## Hospitalizations & Hospitalization Rate by Age Group

Data Sources: COVID-19 Data provided by the Bureau of Infectious Disease and Laboratory Sciences; Population Estimates 2011-2018: Small Area Population Estimates 2011-2020, version 2018; ; Tables and Figures created by the Office of Population Health.

Notes: all data are cumulative and current as of 10:00am on the date at the top of the page; \*Hospitalization refers to status at any point in time, not necessarily the current status of the patient, demographic data on hospitalized patients collected retrospectively; analysis does not include all hospitalized patients and may not add up to data totals from hospital surveys