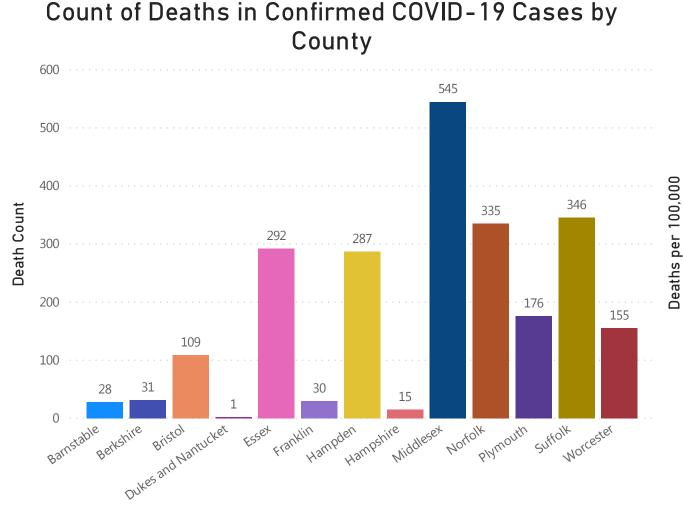

## **Deaths and Death Rate by County**

Data Sources: COVID-19 Data provided by the Bureau of Infectious Disease and Laboratory Sciences; County Population Estimates 2011-2018: Small Area Population Estimates 2011-2020, version 2018, Massachusetts Department of Public Health, Bureau of Environmental Health; Tables and Figures created by the Office of Population Health.

Note: all data are cumulative and current as of 10:00am on the date at the top of the page