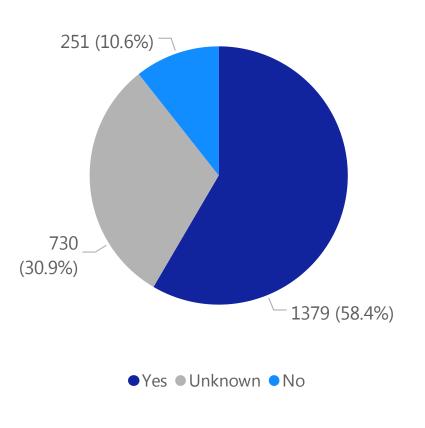

# Deaths by Sex, Previous Hospitalization, & Underlying Conditions

Deaths by Sex+

Deaths with a Previous Hospitalization\*

Deaths\*\* with Underlying Conditions

Data Sources: COVID-19 Data provided by the Bureau of Infectious Disease and Laboratory Sciences and the Registry of Vital Records and Statistics; Demographic data on hospitalized patients collected retrospectively; analysis does not include all hospitalized patients and may not add up to data totals from hospital survey; Tables and Figures created by the Office of Population Health.

Note: all data are cumulative and current as of 10:00am on the date at the top of the page; \*Hospitalized at any point in time, not necessarily the current status; \*\*Only includes data from deaths following completed investigation, figures are updates as additional investigations are completed; + Excludes unknown values