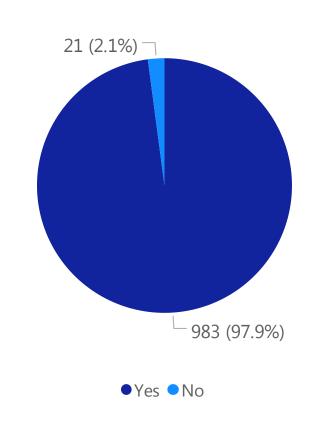

# Deaths by Sex, Previous Hospitalization, & Underlying Conditions

Deaths by Sex+

Deaths with a Previous Hospitalization\*

Deaths\*\* with Underlying Conditions

Data Sources: COVID-19 Data provided by the Bureau of Infectious Disease and Laboratory Sciences and the Registry of Vital Records and Statistics; Demographic data on hospitalized patients collected retrospectively; analysis does not include all hospitalized patients and may not add up to data totals from hospital survey; Tables and Figures created by the Office of Population Health.

Note: all data are cumulative and current as of 10:00am on the date at the top of the page; \*Hospitalized at any point in time, not necessarily the current status; \*\*Only includes data from deaths following completed investigation, figures are updates as additional investigations are completed; + Excludes unknown values