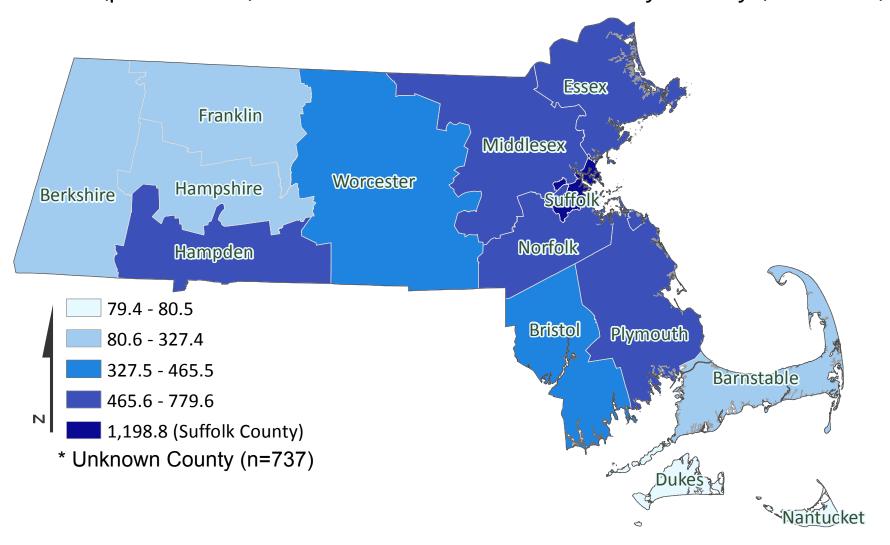

## Massachusetts Department of Public Health COVID-19 Dashboard - Thursday, April 23, 2020 Prevalence by County

Rate (per 100,000) of Confirmed COVID-19 Cases by County (n=46,023)\*

Data Sources: COVID-19 Data provided by the Bureau of Infectious Disease and Laboratory Sciences; Map created by the Office of Population Health; County Population Estimates 2011-2018: Small Area Population Estimates 2011-2020, version 2018, Massachusetts Department of Public Health, Bureau of Environmental Health; Note: All data are cumulative and current as of 10:00 am on the date at the top of the page.