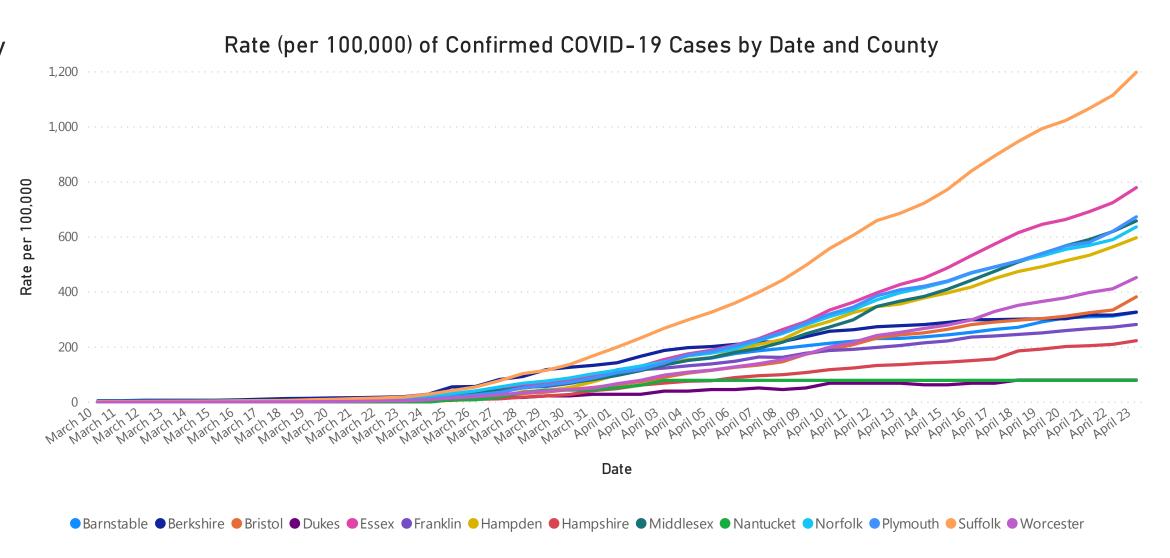

## **Cases and Case Growth by County**

#### Count by County

#### County Count Middlesex 10,724 Suffolk 9,739 6,219 Essex Norfolk 4,541 3,798 Worcester Plymouth 3,529 Hampden 2,836 2,181 Bristol 737 Unknown Barnstable 708 Berkshire 418 Hampshire 367 Franklin 203 Dukes 14 Nantucket 46,023 **Total**

Data Sources: COVID-19 Data provided by the Bureau of Infectious Disease and Laboratory Sciences; County Population Estimates 2011-2018: Small Area Population Estimates 2011-2020, version 2018, Massachusetts Department of Public Health, Bureau of Environmental Health; Tables and Figures created by the Office of Population Health. 5

Note: all data are cumulative and current as of 10:00am on the date at the top of the page.