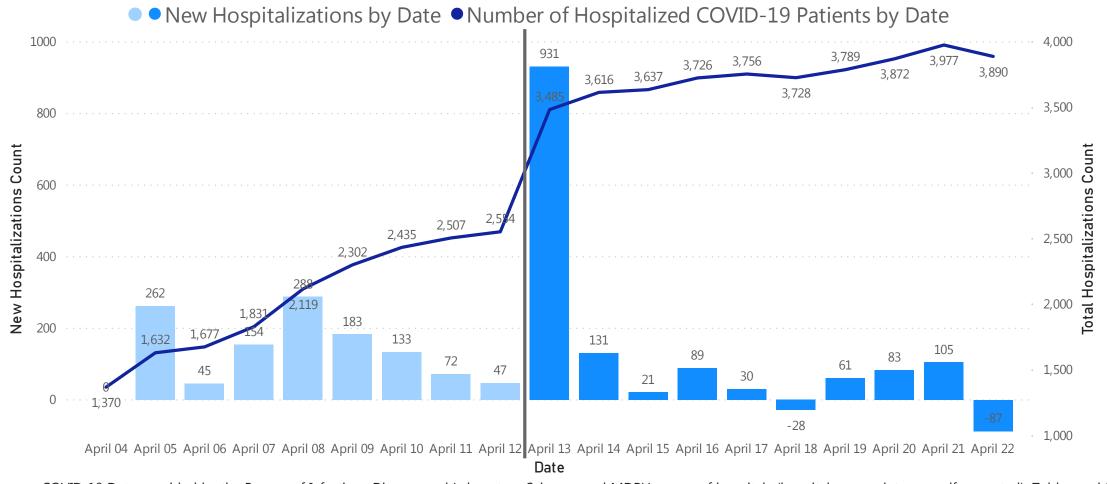

## Daily and Cumulative COVID-19 Hospitalizations

#### Patients Reported as Hospitalized\* with COVID-19 by Date

COVID-19 Cases Currently Hospitalized

3,890

Data Sources: COVID-19 Data provided by the Bureau of Infectious Disease and Laboratory Sciences and MDPH survey of hospitals (hospital survey data are self-reported); Tables and Figures created by the Office of Population Health.

Notes: data are current as of 12:00pm on the date at the top of the page; \*prior to 4/13 only confirmed cases were included in the hospitalization count data (light blue bars); starting 4/13 both confirmed and suspected cases are included (dark blue bars)