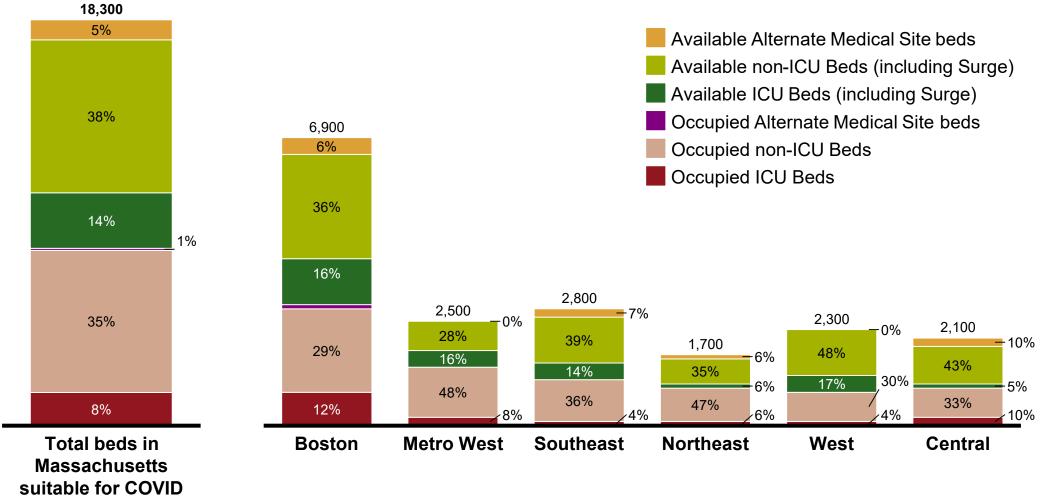

## **Total Hospital Capacity by Region**

**Data collected as of 4/22/2020 5:00pm** 

Occupancy/ availability as reported by hospitals to DPH.

Represent EOHHS Regions Note that total bed estimates may change day-to-day due to hospitals updating surge planning. This data includes 5,300 unstaffed surge beds.