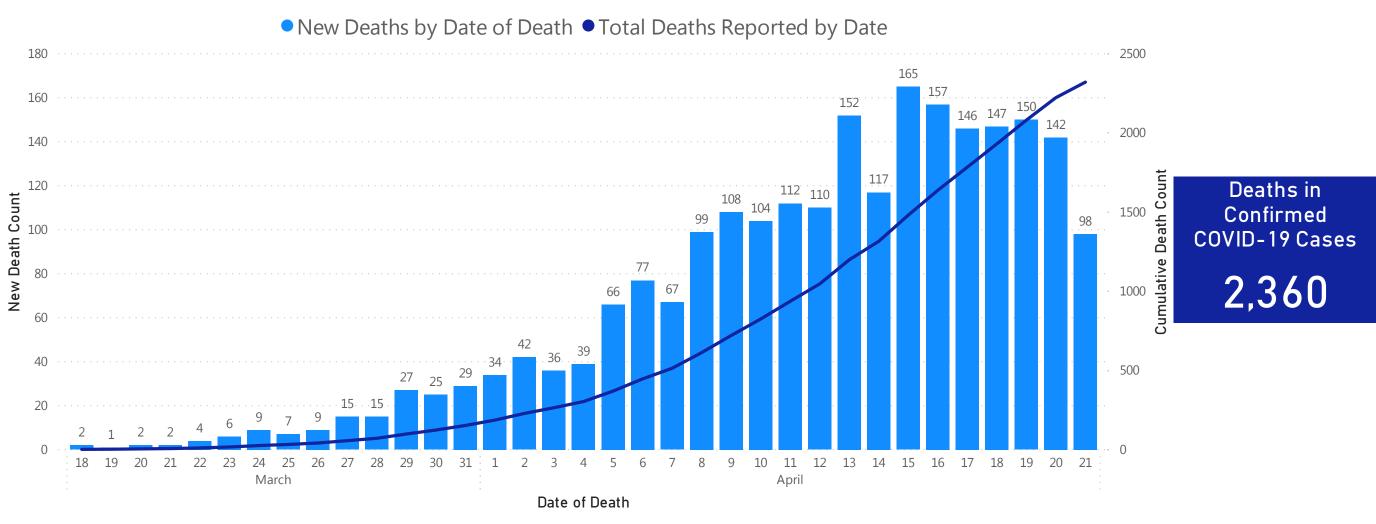

## **Daily and Cumulative Deaths**

Deaths\* in Confirmed COVID-19 Cases by Date of Death

Data Sources: COVID-19 Data provided by the Bureau of Infectious Disease and Laboratory Sciences and the Registry of Vital Records and Statistics; Tables and Figures created by the Office of Population Health Note: all data are cumulative and current as of 10:00am on the date at the top of the page; \*Counts on the trend chart do not match total number of deaths reported, as there is a several day lag in reporting by date of death.

Newly Reported Cases Today

3,079

**Confirmed Cases** 

46,023

Newly Reported Deaths Today

178

Deaths of Confirmed COVID-19 Cases

2,360