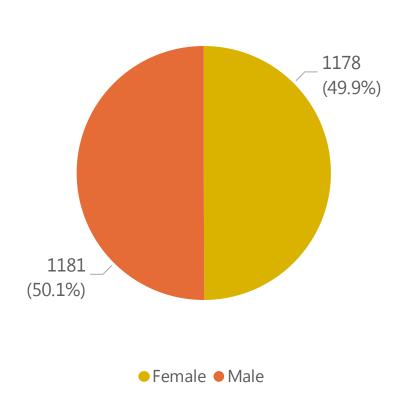

# Deaths by Sex, Previous Hospitalization, & Underlying Conditions

Deaths by Sex+

Deaths with a Previous Hospitalization\*

Deaths\*\* with Underlying Conditions

Data Sources: COVID-19 Data provided by the Bureau of Infectious Disease and Laboratory Sciences and the Registry of Vital Records and Statistics; Demographic data on hospitalized patients collected retrospectively; analysis does not include all hospitalized patients and may not add up to data totals from hospital survey; Tables and Figures created by the Office of Population Health.

Note: all data are cumulative and current as of 10:00am on the date at the top of the page; \*Hospitalized at any point in time, not necessarily the current status; \*\*Only includes data from deaths following completed investigation, figures are updates as additional investigations are completed; + Excludes unknown values