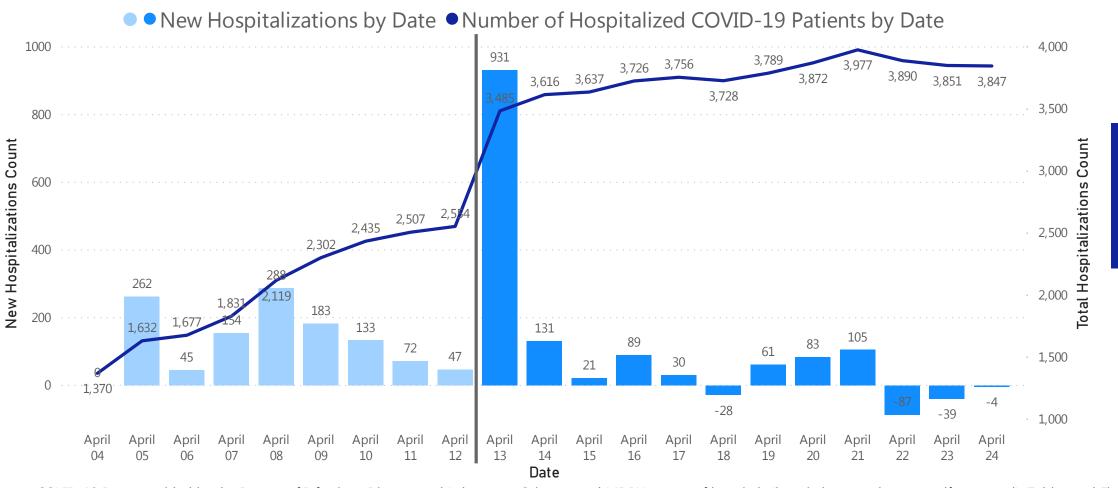

### **Daily and Cumulative Deaths**

Deaths\* in Confirmed COVID-19 Cases by Date of Death

Data Sources: COVID-19 Data provided by the Bureau of Infectious Disease and Laboratory Sciences and the Registry of Vital Records and Statistics; Tables and Figures created by the Office of Population Health Note: all data are cumulative and current as of 10:00am on the date at the top of the page; \*Counts on the trend chart do not match total number of deaths reported, as there is a several day lag in reporting by date of death.