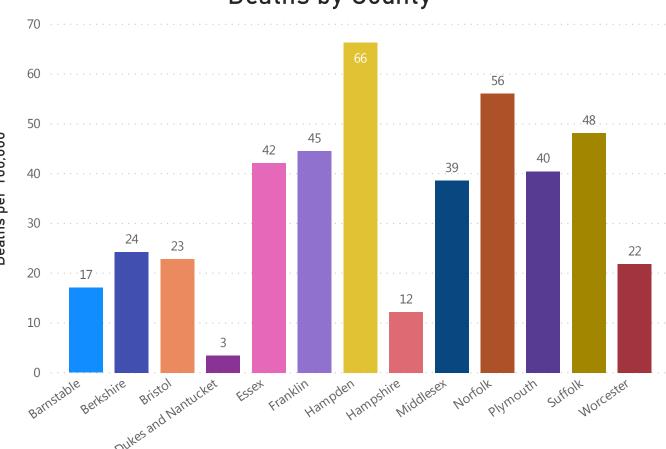

### **Deaths and Death Rate by County**

Data Sources: COVID-19 Data provided by the Bureau of Infectious Disease and Laboratory Sciences; County Population Estimates 2011-2018: Small Area Population Estimates 2011-2020, version 2018, Massachusetts Department of Public Health, Bureau of Environmental Health; Tables and Figures created by the Office of Population Health.

Note: all data are cumulative and current as of 10:00am on the date at the top of the page