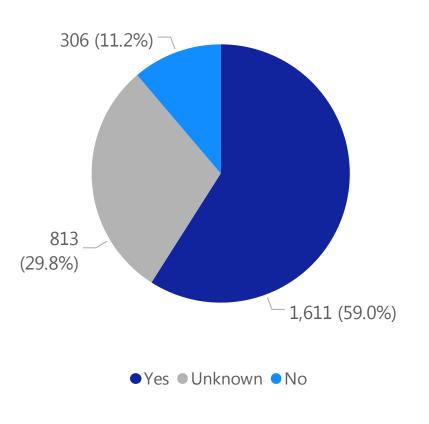

# Deaths by Sex, Previous Hospitalization, & Underlying Conditions

Deaths by Sex+

Deaths with a Previous Hospitalization\*

Deaths\*\* with Underlying Conditions

Data Sources: COVID-19 Data provided by the Bureau of Infectious Disease and Laboratory Sciences and the Registry of Vital Records and Statistics; Demographic data on hospitalized patients collected retrospectively; analysis does not include all hospitalized patients and may not add up to data totals from hospital survey; Tables and Figures created by the Office of Population Health.

Note: all data are cumulative and current as of 10:00am on the date at the top of the page; \*Hospitalized at any point in time, not necessarily the current status; \*\*Only includes data from deaths following completed investigation, figures are updates as additional investigations are completed; + Excludes unknown values