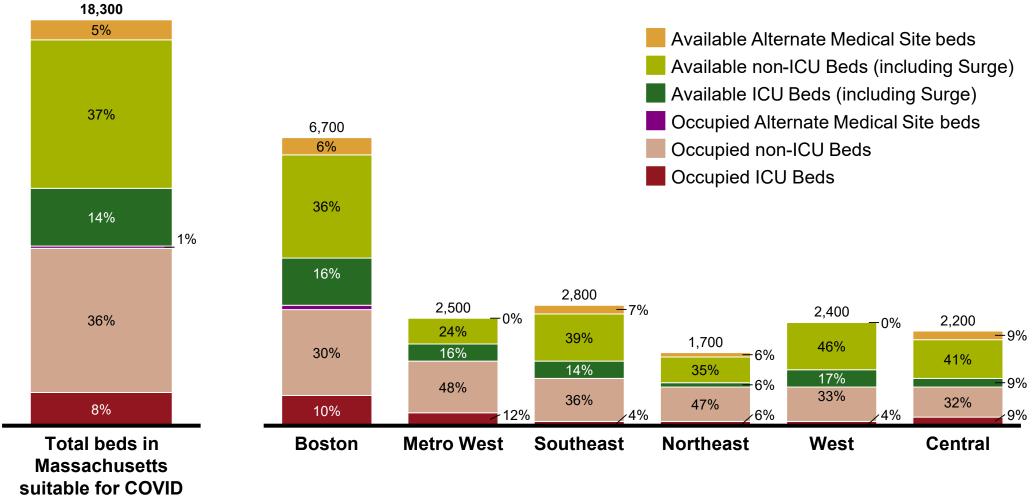

## **Total Hospital Capacity by Region**

Data collected as of 4/24/2020 5:00pm

Occupancy/ availability as reported by hospitals to DPH.

Regions shown represent EOHHS Regions. Note that total bed estimates may change day-to-day due to hospitals updating surge planning. This data includes 5,100 unstaffed surge beds.