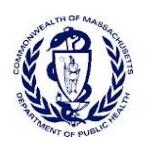

## Massachusetts Department of Public Health COVID-19 Dashboard - Saturday, April 25, 2020 **Prevalence by County**

Rate (per 100,000) of Confirmed COVID-19 Cases by County (n=53,348)\*

Data Sources: COVID-19 Data provided by the Bureau of Infectious Disease and Laboratory Sciences; Map created by the Office of Population Health; County Population Estimates 2011-2018: Small Area Population Estimates 2011-2020, version 2018, Massachusetts Department of Public Health, Bureau of Environmental Health; Note: All data are cumulative and current as of 10:00 am on the date at the top of the page.