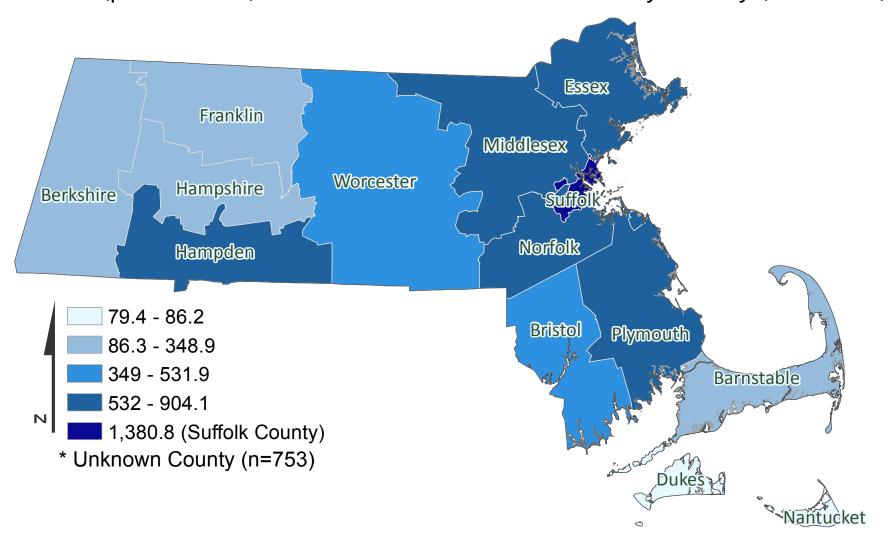

## Daily and Cumulative COVID-19 Hospitalizations

#### Patients Reported as Hospitalized\* with COVID-19 by Date

COVID-19 Cases Currently Hospitalized

3,847

Data Sources: COVID-19 Data provided by the Bureau of Infectious Disease and Laboratory Sciences and MDPH survey of hospitals (hospital survey data are self-reported); Tables and Figures created by the Office of Population Health.

Notes: data are current as of 12:00pm on the date at the top of the page; \*prior to 4/13 only confirmed cases were included in the hospitalization count data (light blue bars); starting 4/13 both confirmed and suspected cases are included (dark blue bars)