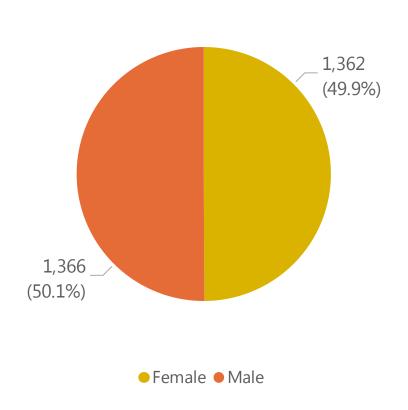

# Deaths by Sex, Previous Hospitalization, & Underlying Conditions

Deaths by Sex+

Deaths with a Previous Hospitalization\*

Deaths\*\* with Underlying Conditions

Data Sources: COVID-19 Data provided by the Bureau of Infectious Disease and Laboratory Sciences and the Registry of Vital Records and Statistics; Demographic data on hospitalized patients collected retrospectively; analysis does not include all hospitalized patients and may not add up to data totals from hospital survey; Tables and Figures created by the Office of Population Health.

Note: all data are cumulative and current as of 10:00am on the date at the top of the page; \*Hospitalized at any point in time, not necessarily the current status; \*\*Only includes data from deaths following completed investigation, figures are updates as additional investigations are completed; + Excludes unknown values