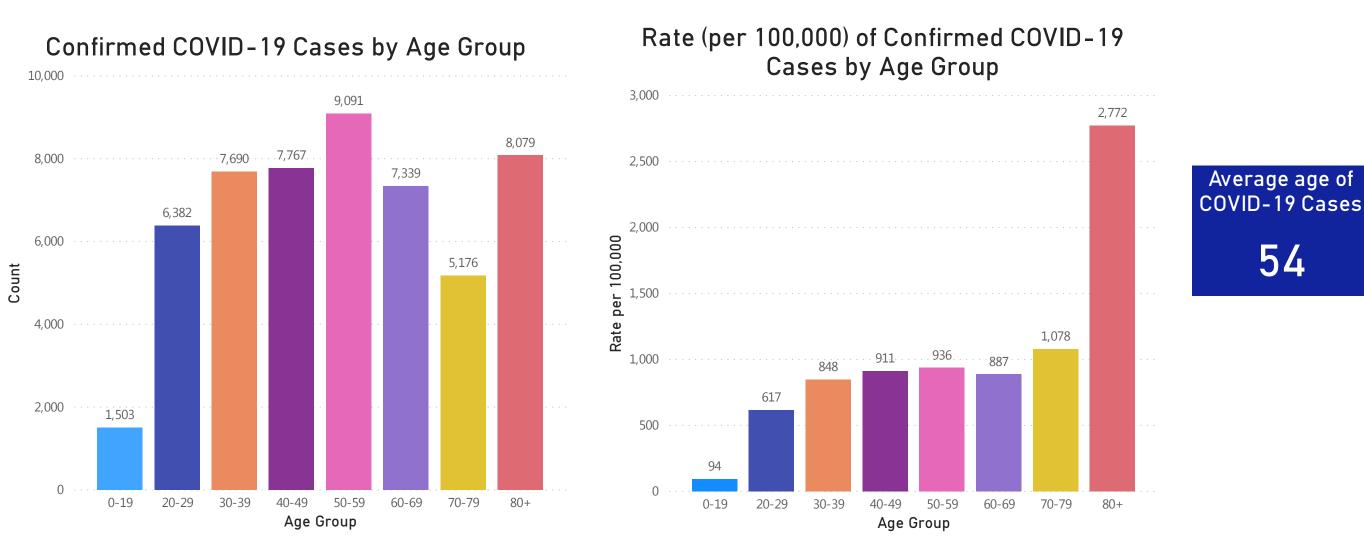

## Cases and Case Rate by Age Group

Data Sources: COVID-19 Data provided by the Bureau of Infectious Disease and Laboratory Sciences, Population Estimates 2011-2018: Small Area Population Estimates 2011-2020, version 2018; Tables and Figures created by the Office of Population Health.

Note: all data are cumulative and current as of 10:00am on the date at the top of the page

9