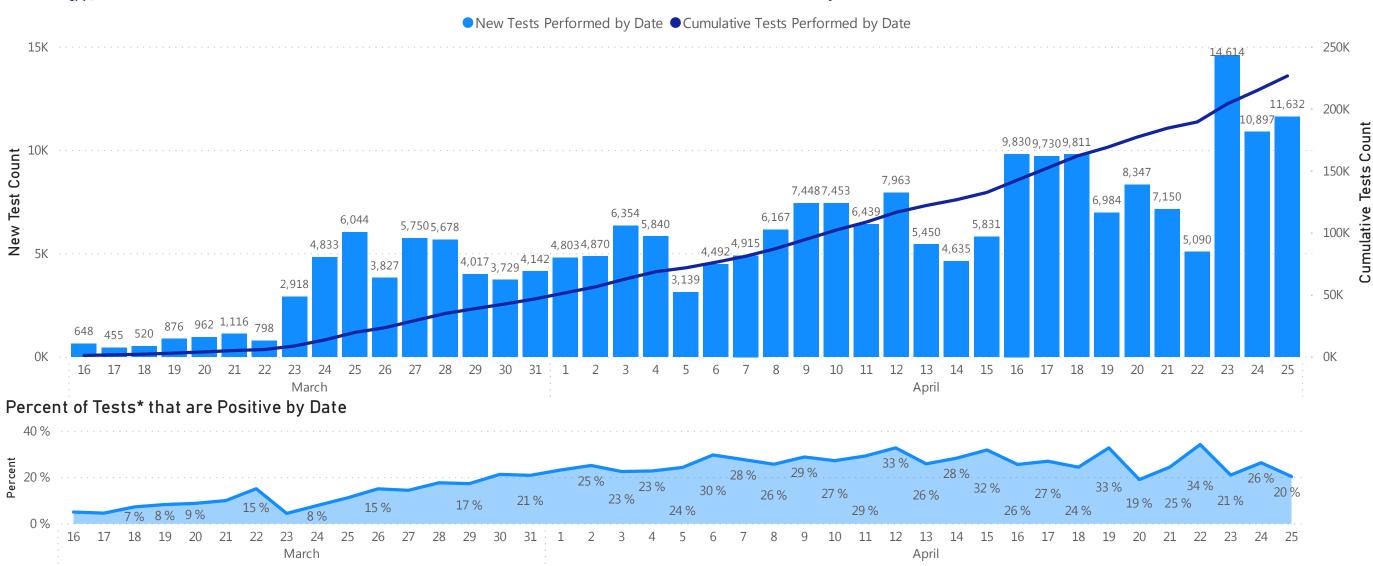

## Massachusetts Department of Public Health COVID-19 Dashboard - Saturday, April 25, 2020 **Prevalence by County**

Rate (per 100,000) of Confirmed COVID-19 Cases by County (n=53,348)\*

Data Sources: COVID-19 Data provided by the Bureau of Infectious Disease and Laboratory Sciences; Map created by the Office of Population Health; County Population Estimates 2011-2018: Small Area Population Estimates 2011-2020, version 2018, Massachusetts Department of Public Health, Bureau of Environmental Health; Note: All data are cumulative and current as of 10:00 am on the date at the top of the page.