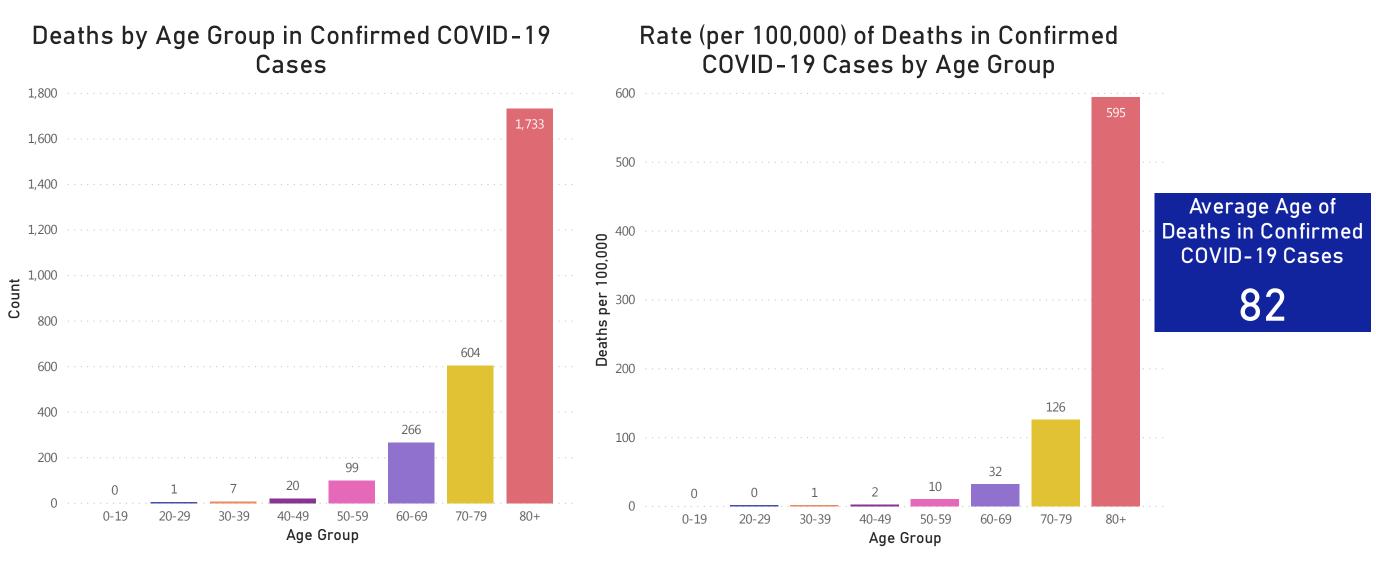

### **Deaths and Death Rate by Age Group**

Data Sources: COVID-19 Data provided by the Bureau of Infectious Disease and Laboratory Sciences and the Registry of Vital Records and Statistics; Population Estimates 2011-2018: Small Area Population Estimates 2011-2020, version 2018; Tables and Figures created by the Office of Population Health.

Note: all data are cumulative and current as of 10:00am on the date at the top of the page