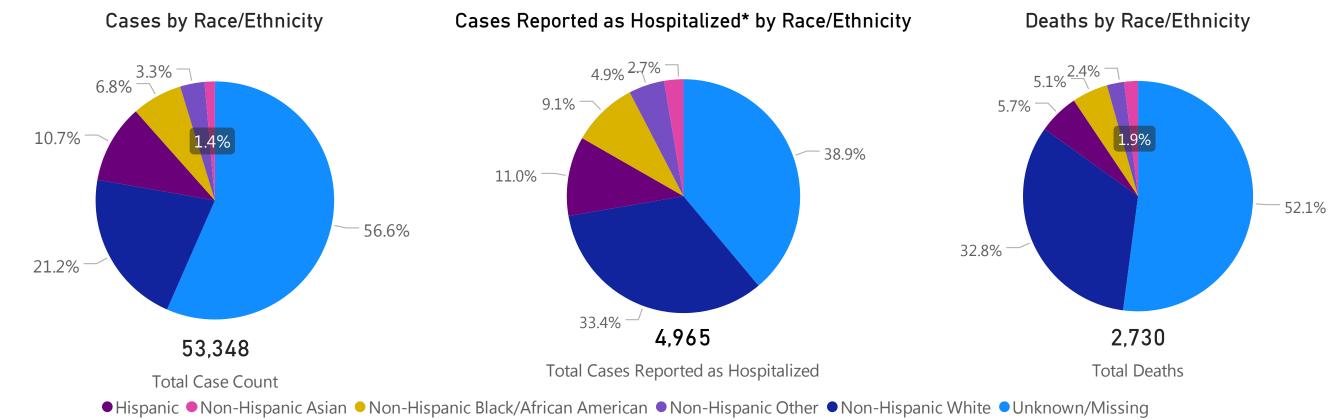

## Cases, Hospitalizations, & Deaths by Race/Ethnicity

The following caveats apply to these data:

- 1. Information on race and ethnicity is collected and reported by laboratories, healthcare providers and local boards of health and may or may not reflect self-report by the individual case.
- 2. If no information is provided by any reporter on a case's race or ethnicity, DPH classifies it as missing.
- 3. A classification of unknown indicates the reporter did not know the race and ethnicity of the individual, the individual refused to provide information, or that the originating system does not capture the information.
- 4. Other indicates multiple races or that the originating system does not capture the information.

**Note**: COVID-19 testing is currently conducted by dozens of private labs, hospitals, and other partners and the Department of Public Health is working with these organizations and to improve data reporting by race and ethnicity, to better understand where, and on whom, the burden of illness is falling so the Commonwealth can respond more effectively. On 4/8, the Commissioner of Public Health issued an Order related to collecting complete demographic information for all confirmed and suspected COVID-19 patients.

Data Sources: COVID-19 Data provided by the Bureau of Infectious Disease and Laboratory Sciences and the Registry of Vital Records and Statistics; Demographic data on hospitalized patients collected retrospectively; analysis does not include all hospitalized patients and may not add up to data totals from hospital survey; Tables and Figures created by the Office of Population Health.

Note: all data are cumulative and current as of 10:00am on the date at the top of the page; \*Hospitalization refers to status at any point in time, not necessarily the current status of the patient/demographic data on

Note: all data are cumulative and current as of 10:00am on the date at the top of the page; \*Hospitalization refers to status at any point in time, not necessarily the current status of the patient/demographic data or hospitalized patients collected retrospectively; analysis does not include all hospitalized patients and may not add up to data totals from hospital surveys