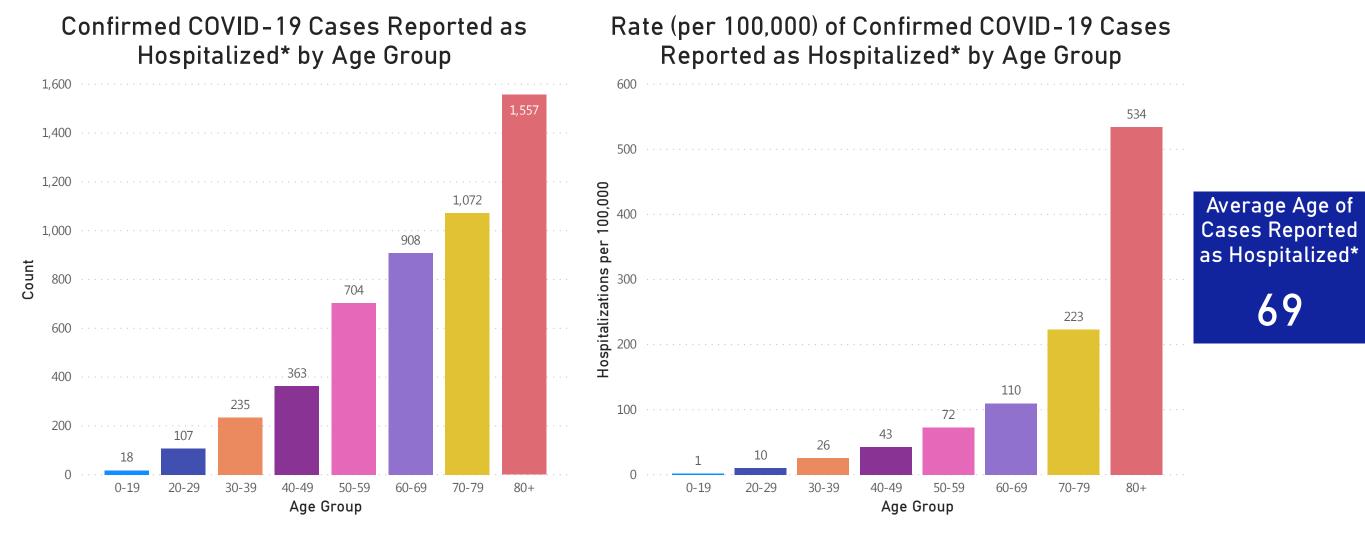

## Hospitalizations & Hospitalization Rate by Age Group

Data Sources: COVID-19 Data provided by the Bureau of Infectious Disease and Laboratory Sciences; Population Estimates 2011-2018: Small Area Population Estimates 2011-2020, version 2018; ; Tables and Figures created by the Office of Population Health.

Notes: all data are cumulative and current as of 10:00am on the date at the top of the page; \*Hospitalization refers to status at any point in time, not necessarily the current status of the patient, demographic data on hospitalized patients collected retrospectively; analysis does not include all hospitalized patients and may not add up to data totals from hospital surveys