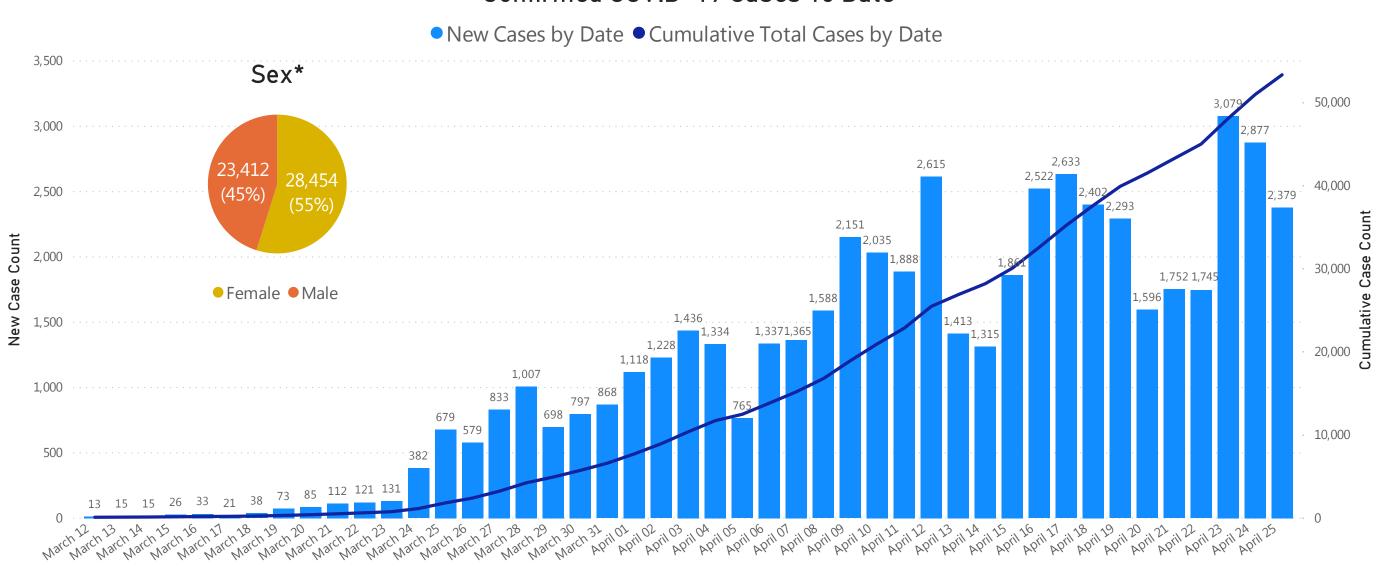

## **Daily and Cumulative Confirmed Cases**

#### Confirmed COVID-19 Cases To Date

Data Sources: COVID-19 Data provided by the Bureau of Infectious Disease and Laboratory Sciences; Tables and Figures created by the Office of Population Health. Note: all data are cumulative and current as of 10:00am on the date at the top of the page; \*Excludes unknown values