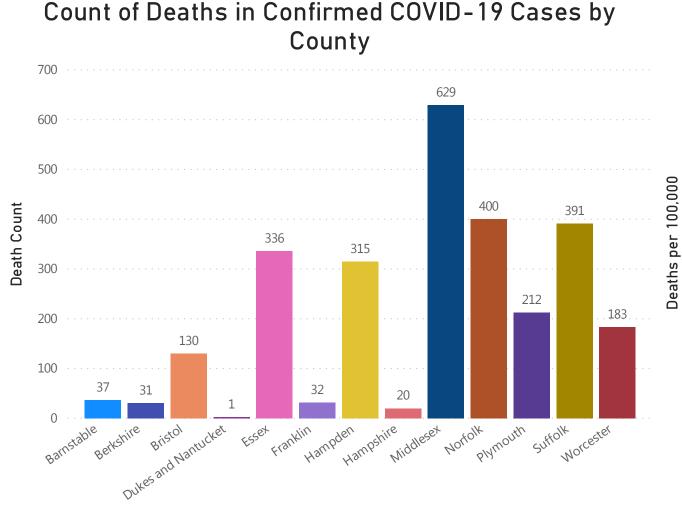

### **Deaths and Death Rate by County**

Data Sources: COVID-19 Data provided by the Bureau of Infectious Disease and Laboratory Sciences; County Population Estimates 2011-2018: Small Area Population Estimates 2011-2020, version 2018, Massachusetts Department of Public Health, Bureau of Environmental Health; Tables and Figures created by the Office of Population Health.

Note: all data are cumulative and current as of 10:00am on the date at the top of the page