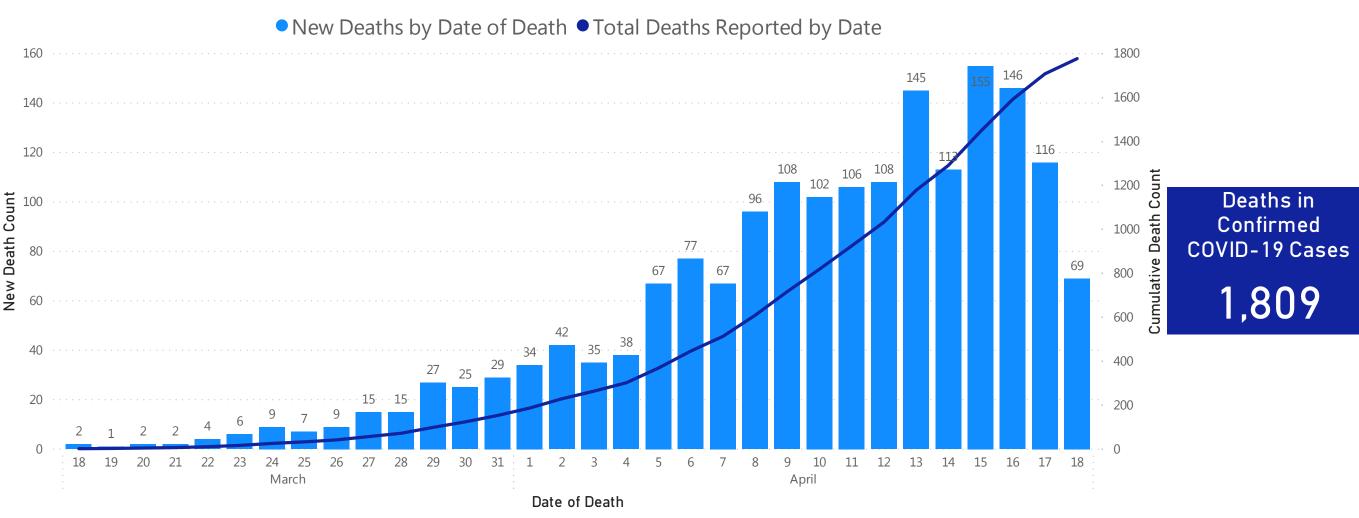

# **Daily and Cumulative Deaths**

Deaths\* in Confirmed COVID-19 Cases by Date of Death

Data Sources: COVID-19 Data provided by the Bureau of Infectious Disease and Laboratory Sciences and the Registry of Vital Records and Statistics; Tables and Figures created by the Office of Population Health Note: all data are cumulative and current as of 10:00am on the date at the top of the page; \*Counts on the trend chart do not match total number of deaths reported, as there is a several day lag in reporting by date of death.