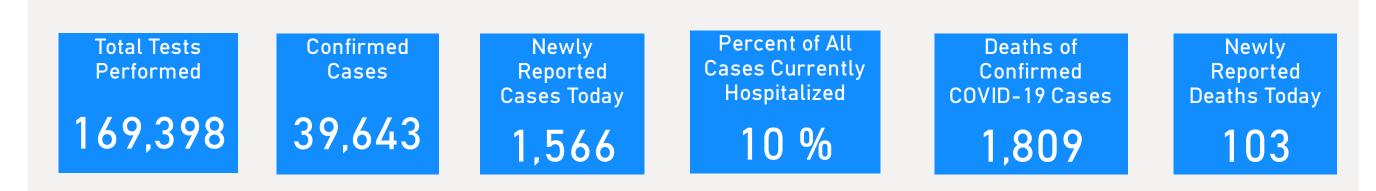

| Daily Nursing Home, Rest Home, and Assisted Living Residence Testing Program                                                                                               |         |
| PPE Distribution by Recipient Type and Geography                                                                                                                           | Page 23 |



# Massachusetts Department of Public Health COVID-19 Dashboard - Monday, April 20, 2020 Overview

This COVID-19 dashboard presents data in an easy to interpret way and enhances the information provided in the previous daily reports with trends and situational insights into the epidemic. While this dashboard includes the same information from the daily reports, it presents new visuals of data and displays trends over time.



Data Sources: COVID-19 Data provided by the Bureau of Infectious Disease and Laboratory Sciences, the Registry of Vital Records and Statistics, and MDPH survey of hospitals (hospital survey data are self-reported); Tables and Figures created by the Office of Population Health.

Note: all data are cumulative and current as of 10:00am on the date at the top of the page for all statistics except current hospitalizations/hospitalization trends, which are current as of 12:00pm.



Data Sources: COVID-19 Data provided by the Bureau of Infectious Disease and Laboratory Sciences; Tables and Figures created by the Office of Population Health. Note: all data are cumulative and current as of 10:00am on the date at the top of the page

### Massachusetts Department of Public Health COVID-19 Dashboard