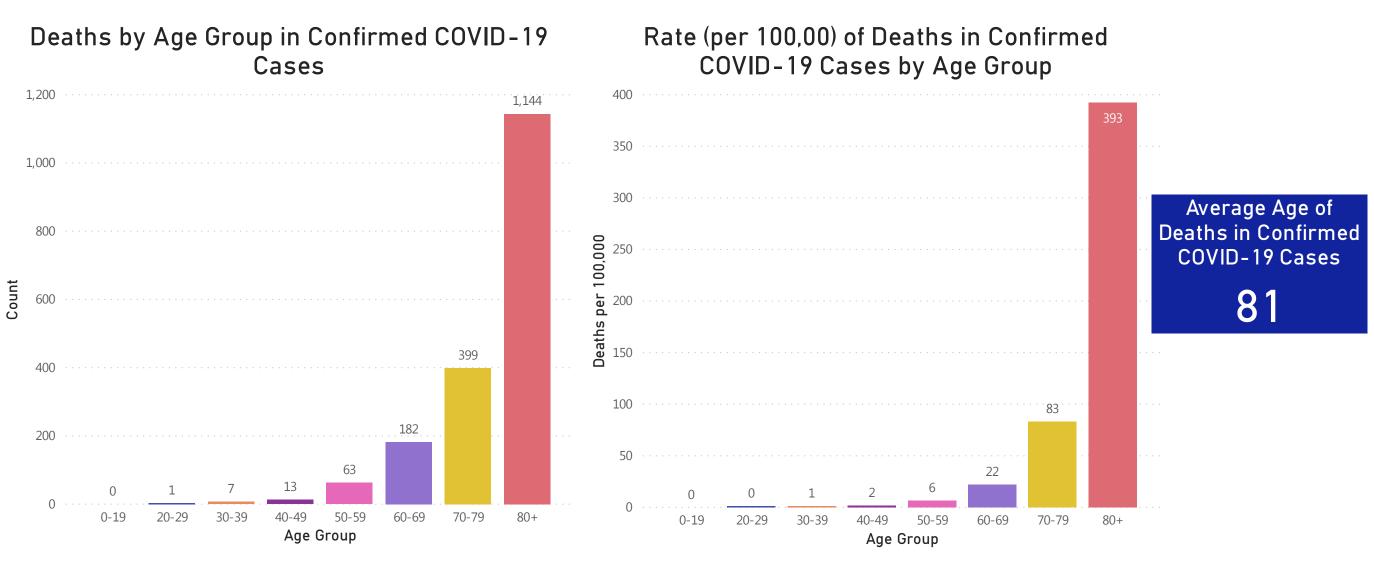

Massachusetts Department of Public Health COVID-19 Dashboard - Monday, April 20, 2020 Deaths and Death Rate by Age Group

Data Sources: COVID-19 Data provided by the Bureau of Infectious Disease and Laboratory Sciences and the Registry of Vital Records and Statistics; Population Estimates 2011-2018: Small Area Population Estimates 2011-2020, version 2018; Tables and Figures created by the Office of Population Health. Note: all data are cumulative and current as of 10:00am on the date at the top of the page