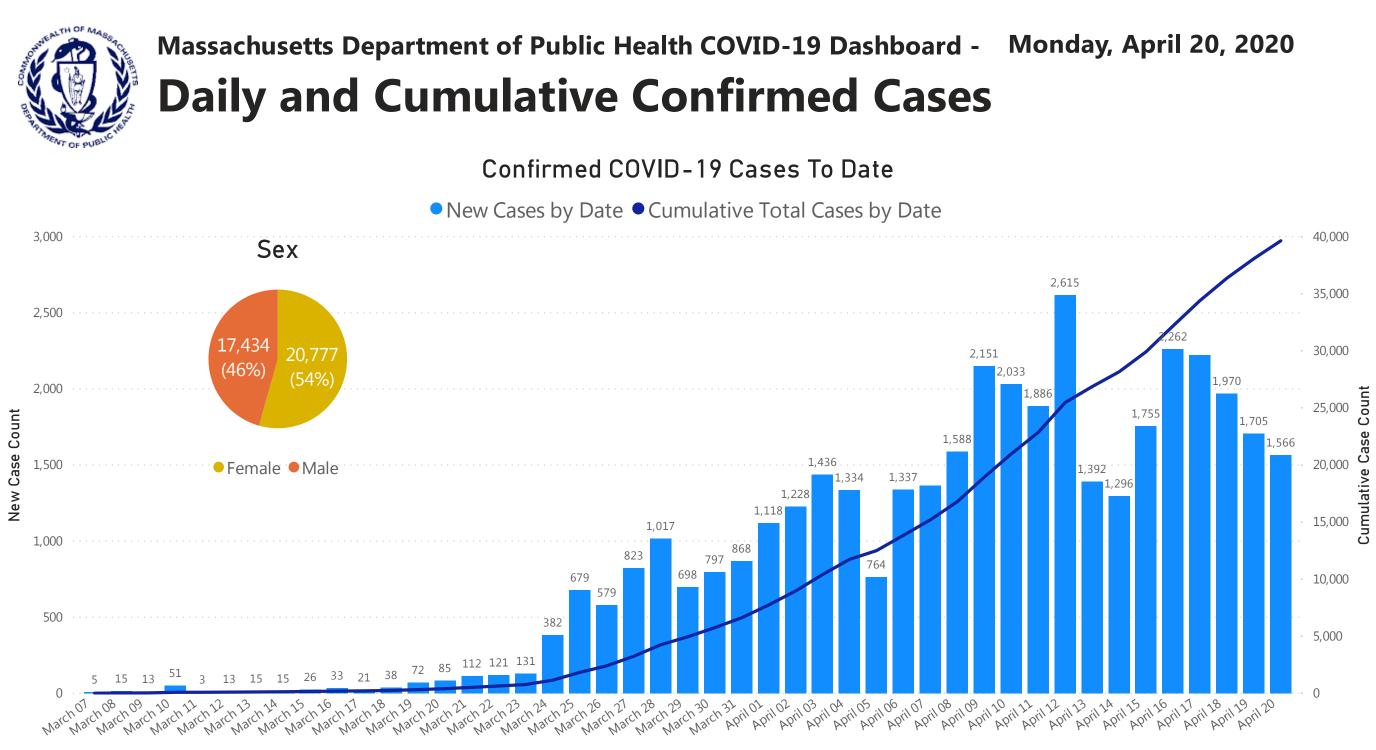

Massachusetts Department of Public Health COVID-19 Dashboard - Monday, April 20, 2020

# **Cases and Case Growth by County**

Data Sources: COVID-19 Data provided by the Bureau of Infectious Disease and Laboratory Sciences; County Population Estimates 2011-2018: Small Area Population Estimates 2011-2020, version 2018, Massachusetts Department of Public Health, Bureau of Environmental Health; Tables and Figures created by the Office of Population Health. Note: all data are cumulative and current as of 10:00am on the date at the top of the page