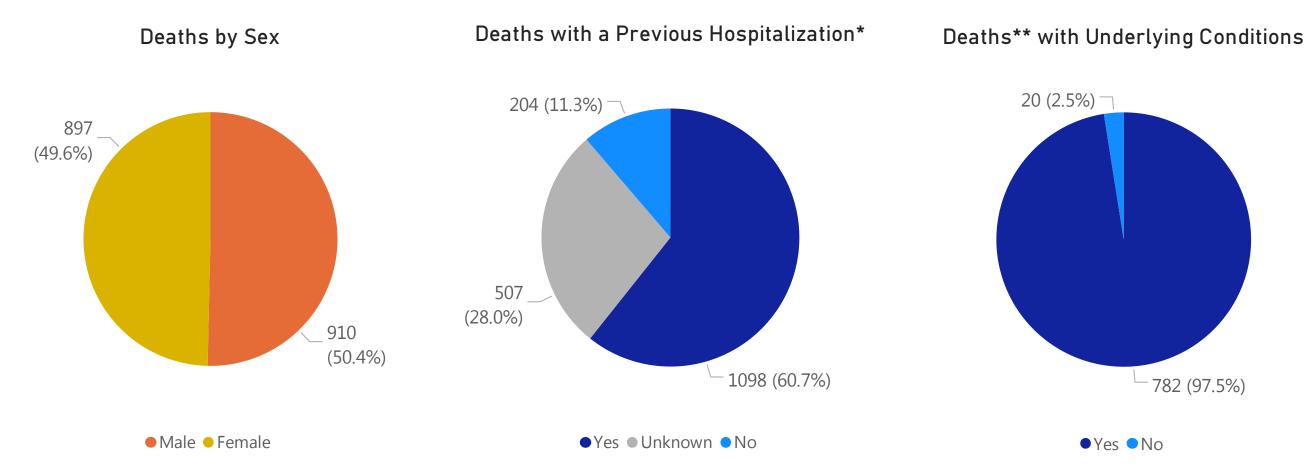

# Massachusetts Department of Public Health COVID-19 Dashboard - Monday, April 20, 2020 Deaths by Sex, Previous Hospitalization, & Underlying Conditions

Data Sources: COVID-19 Data provided by the Bureau of Infectious Disease and Laboratory Sciences and the Registry of Vital Records and Statistics; Demographic data on hospitalized patients collected retrospectively; analysis does not include all hospitalized patients and may not add up to data totals from hospital survey; Tables and Figures created by the Office of Population Health. Note: all data are cumulative and current as of 10:00am on the date at the top of the page; \*Hospitalized at any point in time, not necessarily the current status; \*\*Only includes data from deaths following completed investigation, figures are updates as additional investigations are completed <sup>12</sup>