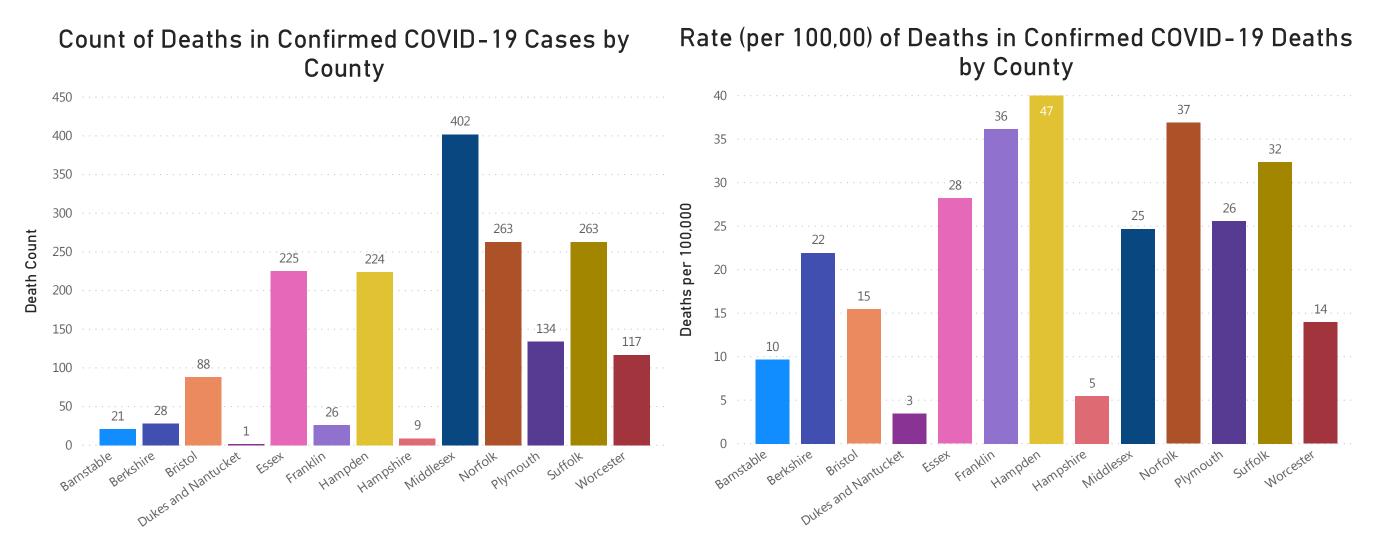

Massachusetts Department of Public Health COVID-19 Dashboard - Monday, April 20, 2020 Deaths and Death Rate by County

Data Sources: COVID-19 Data provided by the Bureau of Infectious Disease and Laboratory Sciences; County Population Estimates 2011-2018: Small Area Population Estimates 2011-2020, version 2018, Massachusetts Department of Public Health, Bureau of Environmental Health; Tables and Figures created by the Office of Population Health. Note: all data are cumulative and current as of 10:00am on the date at the top of the page