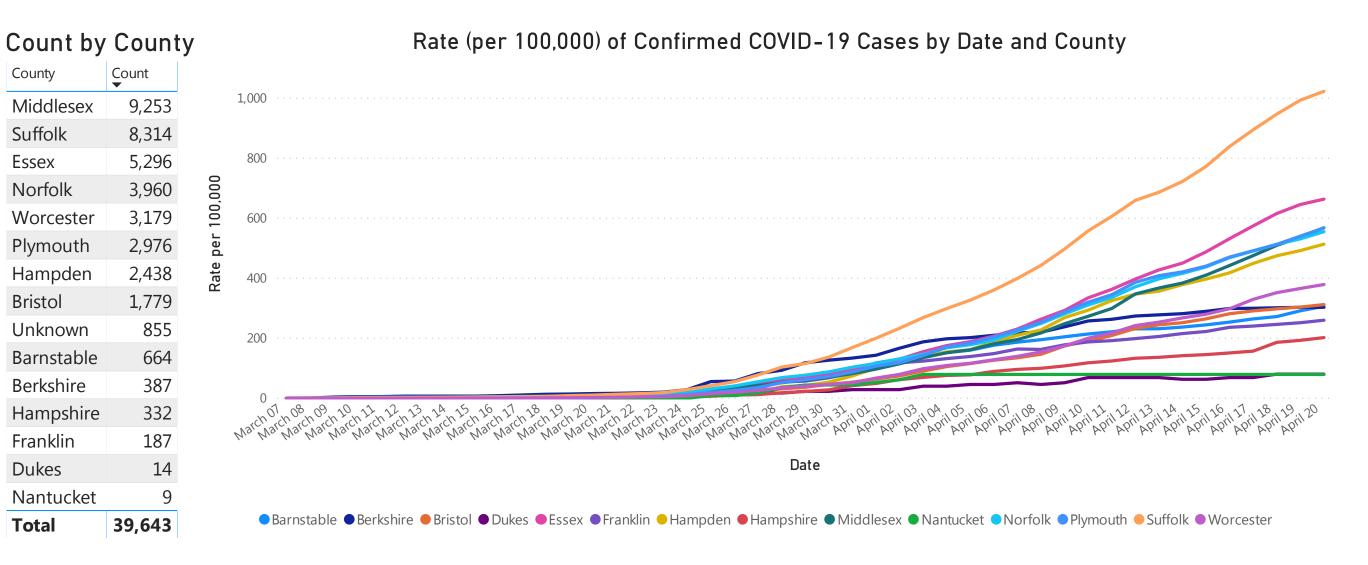

# **Cases and Case Growth by County**

Data Sources: COVID-19 Data provided by the Bureau of Infectious Disease and Laboratory Sciences; County Population Estimates 2011-2018: Small Area Population Estimates 2011-2020, version 2018, Massachusetts Department of Public Health, Bureau of Environmental Health; Tables and Figures created by the Office of Population Health. Note: all data are cumulative and current as of 10:00am on the date at the top of the page