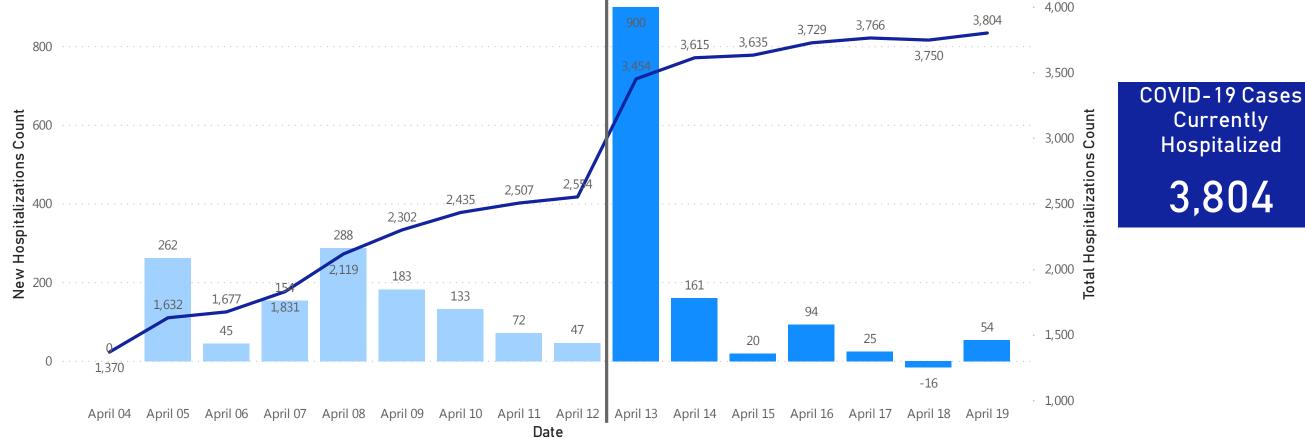

# Massachusetts Department of Public Health COVID-19 Dashboard - Monday, April 20, 2020 Daily and Cumulative COVID-19 Hospitalizations

#### Patients Reported as Hospitalized\* with COVID-19 by Date

New Hospitalizations by Date

Data Sources: COVID-19 Data provided by the Bureau of Infectious Disease and Laboratory Sciences and MDPH survey of hospitals (hospital survey data are self-reported); Tables and Figures created by the Office of Population Health.

Notes: data are current as of 12:00pm on the date at the top of the page; \*prior to 4/13 only confirmed cases were included in the hospitalization count data (light blue bars); starting 4/13 both confirmed and suspected cases are included (dark blue bars)