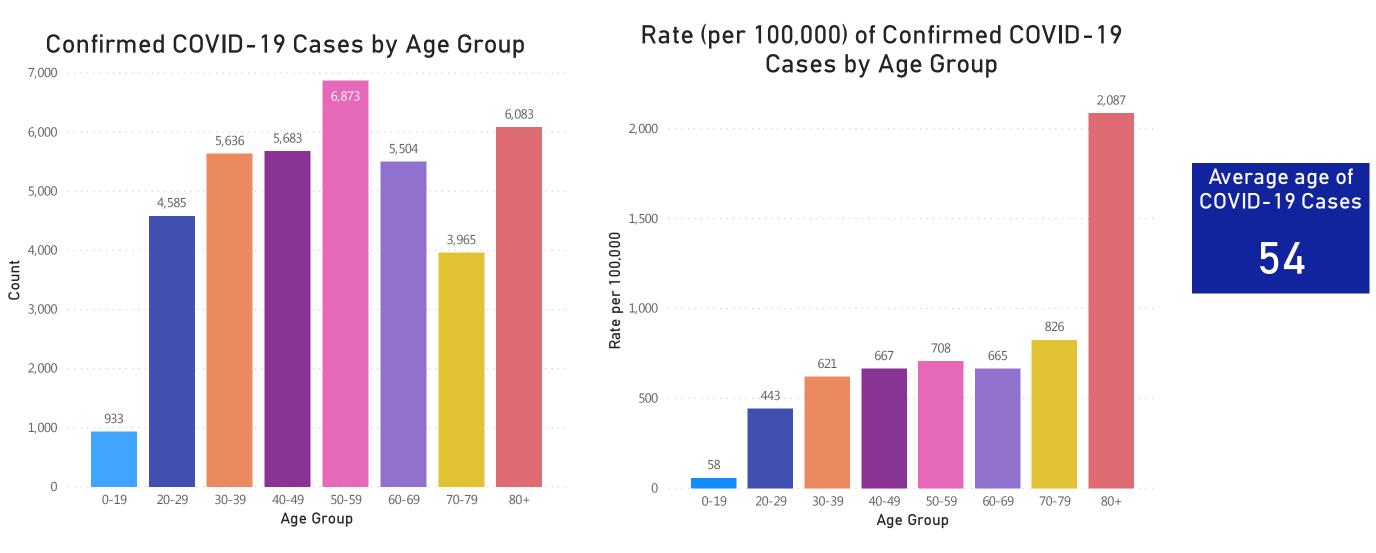

Massachusetts Department of Public Health COVID-19 Dashboard - Monday, April 20, 2020 Cases and Case Rate by Age Group

Data Sources: COVID-19 Data provided by the Bureau of Infectious Disease and Laboratory Sciences, Population Estimates 2011-2018: Small Area Population Estimates 2011-2020, version 2018; Tables and Figures created by the Office of Population Health.

Note: all data are cumulative and current as of 10:00am on the date at the top of the page