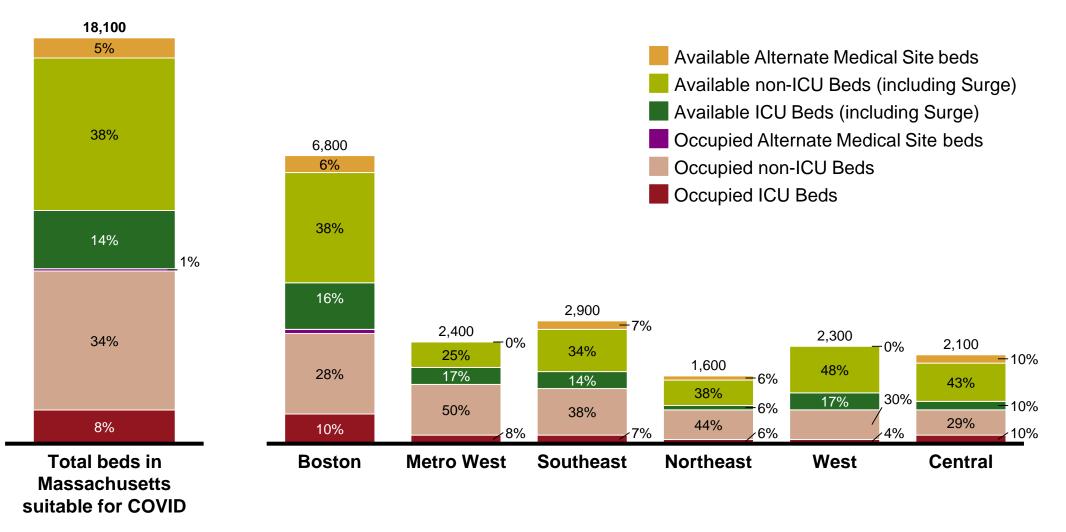

#### Massachusetts Department of Public Health COVID-19 Dashboard – Monday, April 20, 2020 Total Hospital Capacity by Region

Occupancy/ availability as reported by hospitals to DPH.

Represent EOHHS Regions Note that total bed estimates may change day-to-day due to hospitals updating surge planning. This data includes 5,100 <sup>14</sup> unstaffed surge beds.