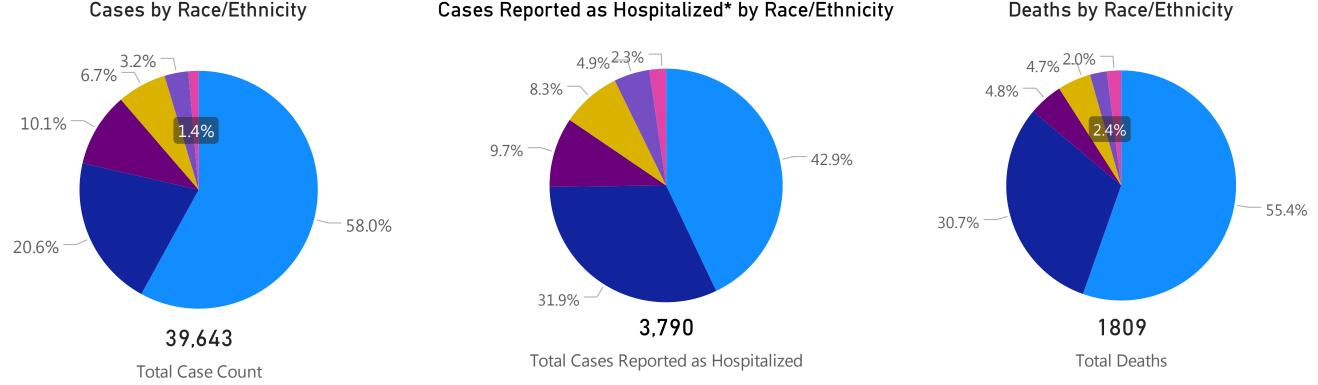

## Massachusetts Department of Public Health COVID-19 Dashboard - Monday, April 20, 2020 Cases, Hospitalizations, & Deaths by Race/Ethnicity

The following caveats apply to these data:

1. Information on race and ethnicity is collected and reported by laboratories, healthcare providers and local boards of health and may or may not reflect self-report by the individual case.

2. If no information is provided by any reporter on a case's race or ethnicity, DPH classifies it as missing.

3. A classification of unknown indicates the reporter did not know the race and ethnicity of the individual, the individual refused to provide information, or that the originating system does not capture the information. 4. Other indicates multiple races or that the originating system does not capture the information.

Note: COVID-19 testing is currently conducted by dozens of private labs, hospitals, and other partners and the Department of Public Health is working with these organizations and to improve data reporting by race and ethnicity, to better understand where, and on whom, the burden of illness is falling so the Commonwealth can respond more effectively. On 4/8, the Commissioner of Public Health issued an Order related to collecting complete demographic information for all confirmed and suspected COVID-19 patients.

Hispanic 
Non-Hispanic Asian 
Non-Hispanic Black/African American 
Non-Hispanic Other 
Non-Hispanic White 
Unknown/Missing

Data Sources: COVID-19 Data provided by the Bureau of Infectious Disease and Laboratory Sciences and the Registry of Vital Records and Statistics; Demographic data on hospitalized patients collected retrospectively; analysis does not include all hospitalized patients and may not add up to data totals from hospital survey; Tables and Figures created by the Office of Population Health.

Note: all data are cumulative and current as of 10:00am on the date at the top of the page; \*Hospitalization refers to status at any point in time, not necessarily the current status of the patient/demographic data on hospitalized patients collected retrospectively; analysis does not include all hospitalized patients and may not add up to data totals from hospital surveys