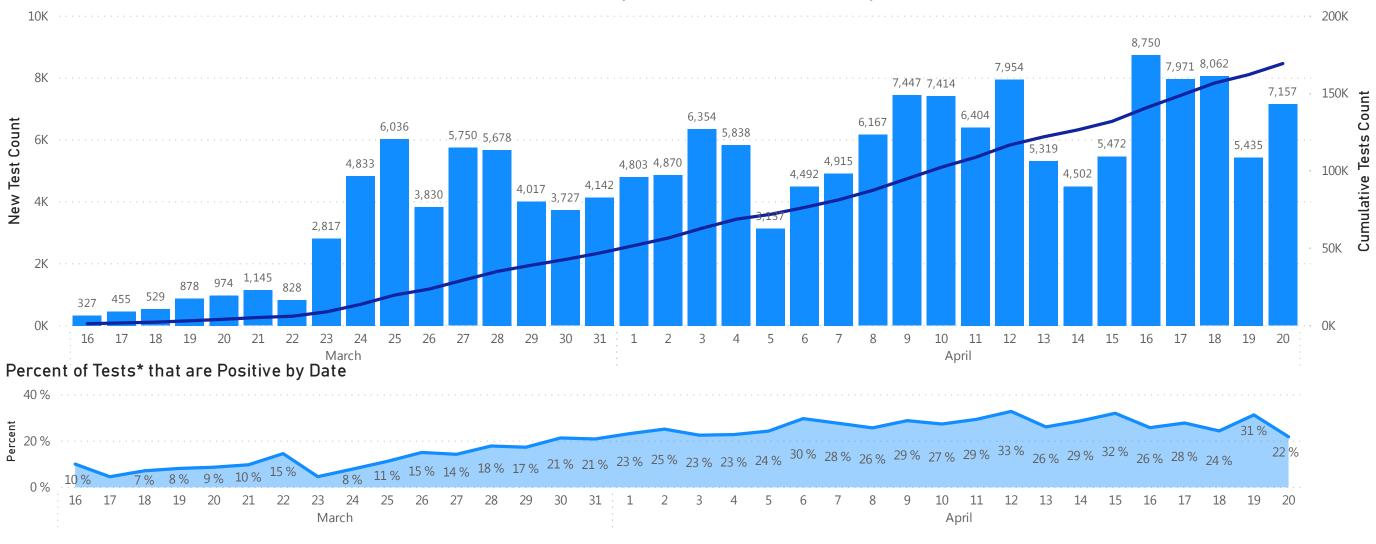

### Massachusetts Department of Public Health COVID-19 Dashboard - Monday, April 20, 2020 **Testing by Date**

Number of Tests\* Performed by Date

• New Tests Performed by Date • Cumulative Tests Performed by Date

Data Sources: COVID-19 Data provided by the Bureau of Infectious Disease and Laboratory Sciences; Tables and Figures created by the Office of Population Health. Note: all data are cumulative and current as of 10:00am on the date at the top of the page; \*The on-site mobile testing (nursing homes, assisted living residence, etc.)program launched as a pilot on 3/31, increasing daily capacity throughout the first week of April, and began testing at full facilities on April 9th.