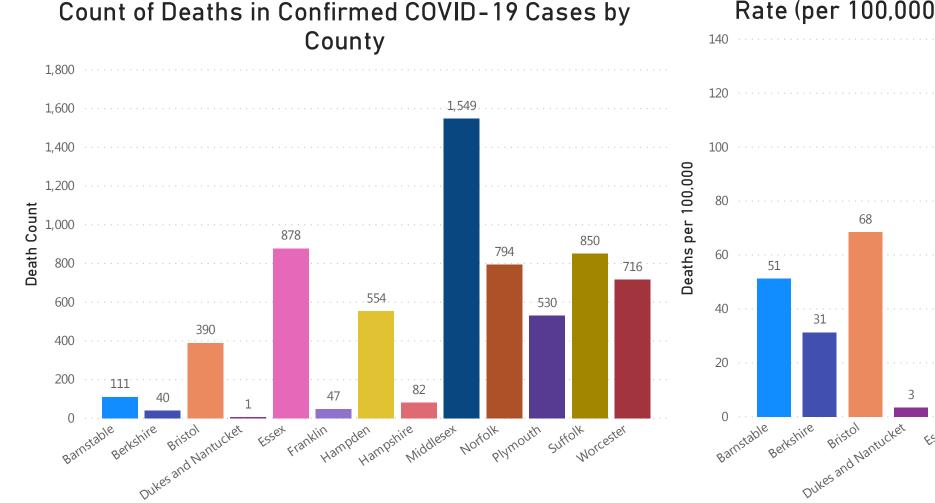

### **Deaths and Death Rate by County**

Data Sources: COVID-19 Data provided by the Bureau of Infectious Disease and Laboratory Sciences; County Population Estimates 2011-2018: Small Area Population Estimates 2011-2020, version 2018, Massachusetts Department of Public Health, Bureau of Environmental Health; Tables and Figures created by the Office of Population Health.

Note: all data are cumulative and current as of 10:00am on the date at the top of the page