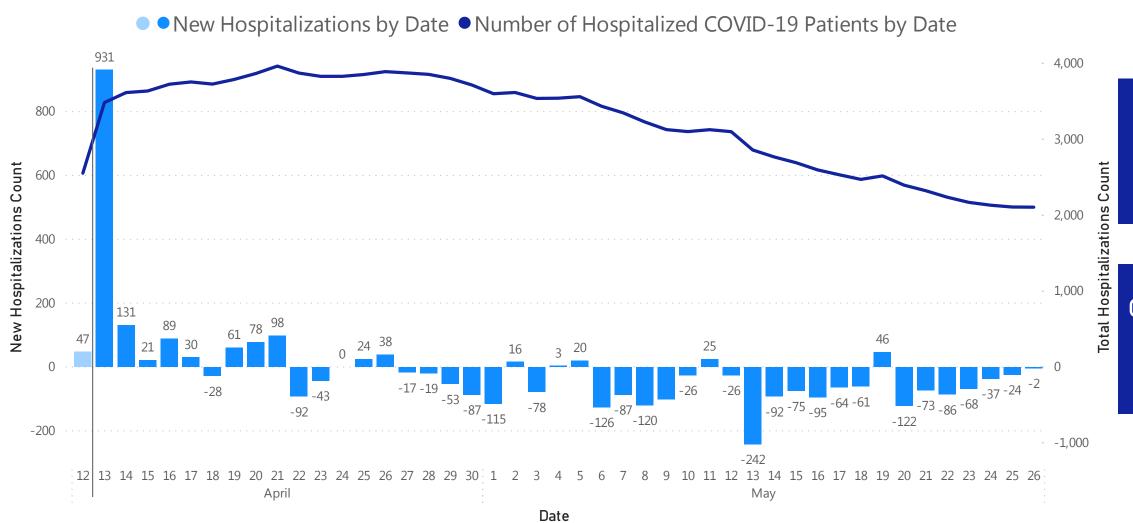

### Daily and Cumulative COVID-19 Hospitalizations

#### Patients Reported as Hospitalized\* with COVID-19 by Date

COVID-19 Cases Currently Hospitalized

2,106

Count of Cases Currently in ICU

556

Data Sources: COVID-19 Data provided by the Bureau of Infectious Disease and Laboratory Sciences and MDPH survey of hospitals (hospital survey data are self-reported); Tables and Figures created by the Office of Population Health.

Notes: data are current as of 12:00pm on the date at the top of the page; \*prior to 4/13 only confirmed cases were included in the hospitalization count data (light blue bars); starting 4/13 both confirmed and suspected cases are included (dark blue bars).