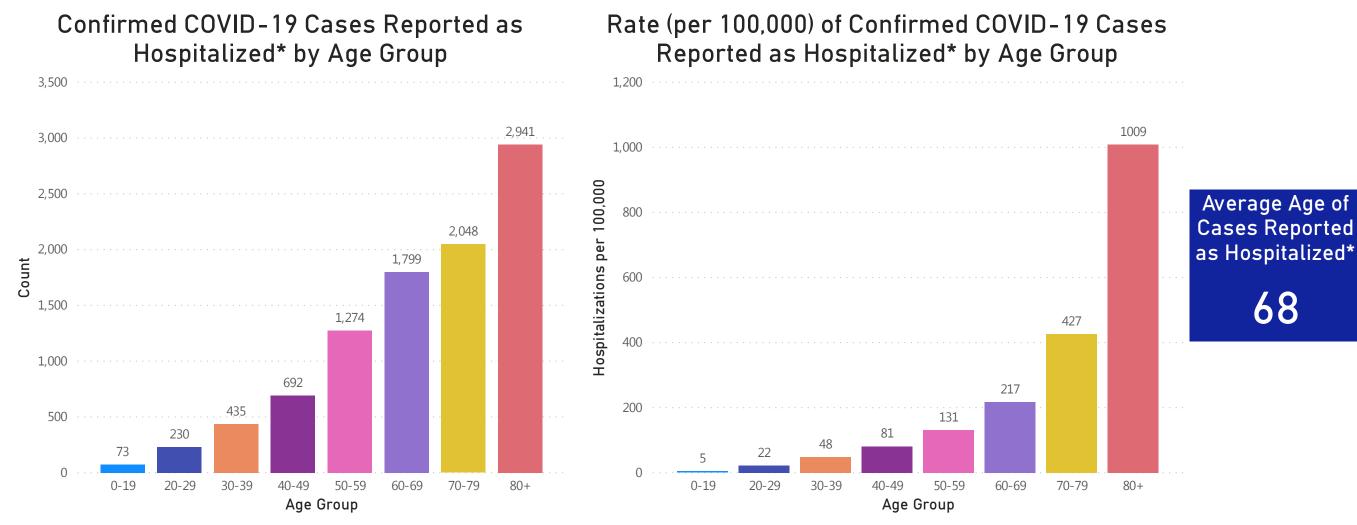

### Hospitalizations & Hospitalization Rate by Age Group

Data Sources: COVID-19 Data provided by the Bureau of Infectious Disease and Laboratory Sciences; Population Estimates 2011-2018: Small Area Population Estimates 2011-2020, version 2018; ; Tables and Figures created by the Office of Population Health.

Notes: all data are cumulative and current as of 10:00am on the date at the top of the page; \*Hospitalization refers to status at any point in time, not necessarily the current status of the patient, demographic data on hospitalized patients collected retrospectively; analysis does not include all hospitalized patients and may not add up to data totals from hospital surveys