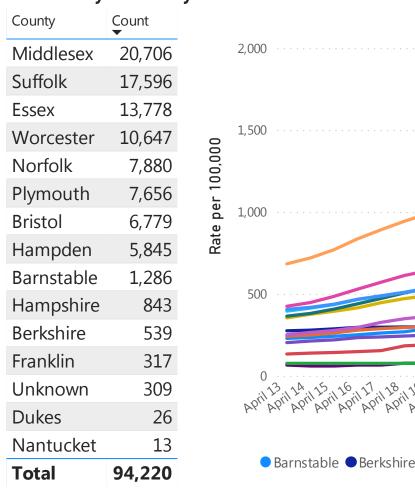

### **Cases and Case Growth by County**

### Count by County

### Rate (per 100,000) of Confirmed COVID-19 Cases by Date and County

Data Sources: COVID-19 Data provided by the Bureau of Infectious Disease and Laboratory Sciences; County Population Estimates 2011-2018: Small Area Population Estimates 2011-2020, version 2018, Massachusetts Department of Public Health, Bureau of Environmental Health; Tables and Figures created by the Office of Population Health.

Note: all data are cumulative and current as of 10:00am on the date at the top of the page.