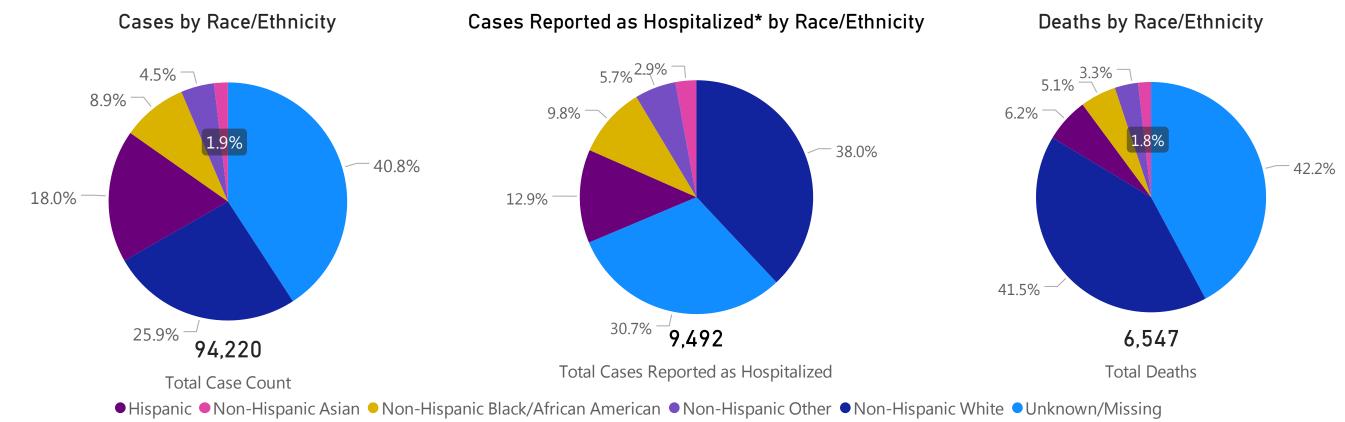

### Cases, Hospitalizations, & Deaths by Race/Ethnicity

The following caveats apply to these data:

- 1. Information on race and ethnicity is collected and reported by laboratories, healthcare providers and local boards of health and may or may not reflect self-report by the individual case.
- 2. If no information is provided by any reporter on a case's race or ethnicity, DPH classifies it as missing.
- 3. A classification of unknown indicates the reporter did not know the race and ethnicity of the individual, the individual refused to provide information, or that the originating system does not capture the information.
- 4. Other indicates multiple races or that the originating system does not capture the information.

**Note**: COVID-19 testing is currently conducted by dozens of private labs, hospitals, and other partners and the Department of Public Health is working with these organizations and to improve data reporting by race and ethnicity, to better understand where, and on whom, the burden of illness is falling so the Commonwealth can respond more effectively. On 4/8, the Commissioner of Public Health issued an Order related to collecting complete demographic information for all confirmed and suspected COVID-19 patients.

Data Sources: COVID-19 Data provided by the Bureau of Infectious Disease and Laboratory Sciences and the Registry of Vital Records and Statistics; Demographic data on hospitalized patients collected retrospectively; analysis does not include all hospitalized patients and may not add up to data totals from hospital survey; Tables and Figures created by the Office of Population Health.

Note: all data are cumulative and current as of 10:00am on the date at the top of the page: \*Hospitalization refers to status at any point in time, not necessarily the current status of the patient/demographic data on

Note: all data are cumulative and current as of 10:00am on the date at the top of the page; \*Hospitalization refers to status at any point in time, not necessarily the current status of the patient/demographic data on hospitalized patients collected retrospectively; analysis does not include all hospitalized patients and may not add up to data totals from hospital surveys