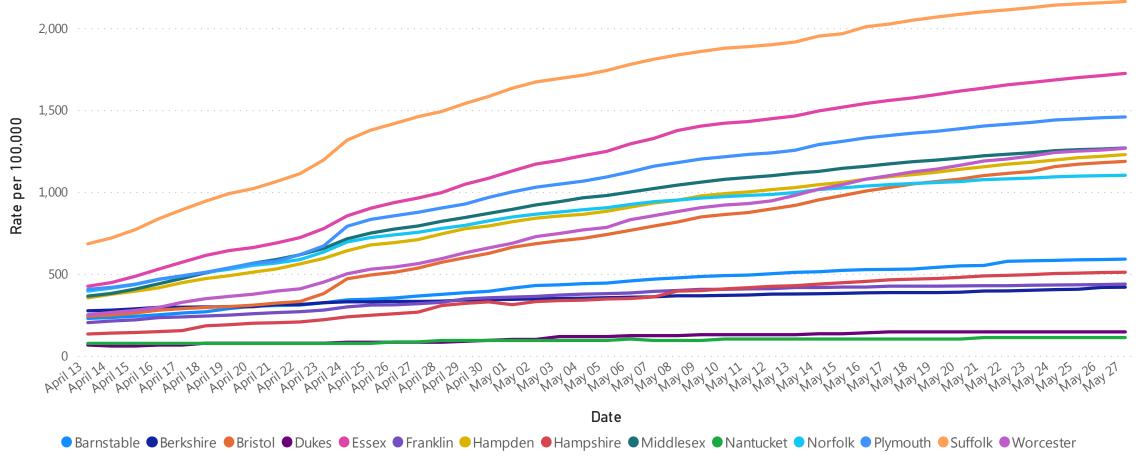

### Rate (per 100,000) of Confirmed COVID-19 Cases by Date and County

Data Sources: COVID-19 Data provided by the Bureau of Infectious Disease and Laboratory Sciences; County Population Estimates 2011-2018: Small Area Population Estimates 2011-2020, version 2018, Massachusetts Department of Public Health, Bureau of Environmental Health; Tables and Figures created by the Office of Population Health.

Note: all data are cumulative and current as of 10:00am on the date at the top of the page.