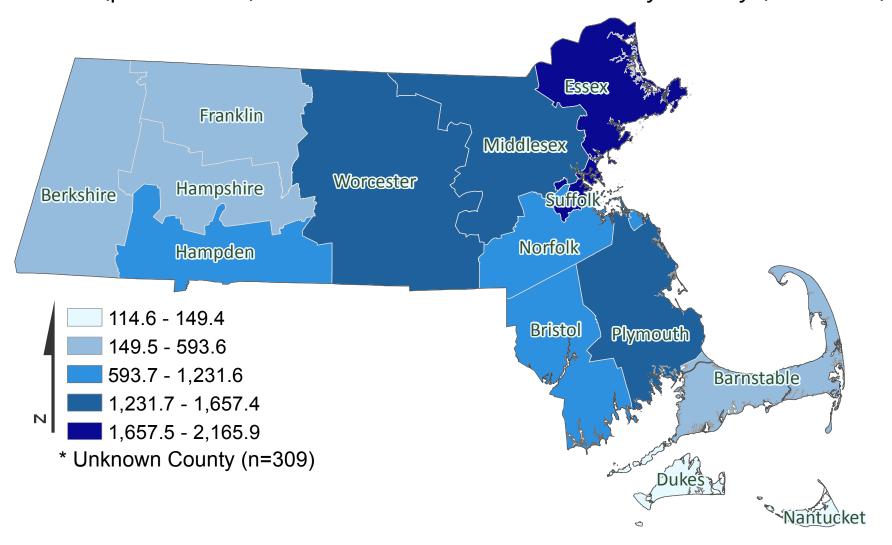

## Massachusetts Department of Public Health COVID-19 Dashboard - Wednesday, May 27, 2020 Prevalence by County

Rate (per 100,000) of Confirmed COVID-19 Cases by County (n=94,220)\*

Data Sources: COVID-19 Data provided by the Bureau of Infectious Disease and Laboratory Sciences; Map created by the Office of Population Health; County Population Estimates 2011-2018: Small Area Population Estimates 2011-2020, version 2018, Massachusetts Department of Public Health, Bureau of Environmental Health; Note: All data are cumulative and current as of 10:00 am on the date at the top of the page.