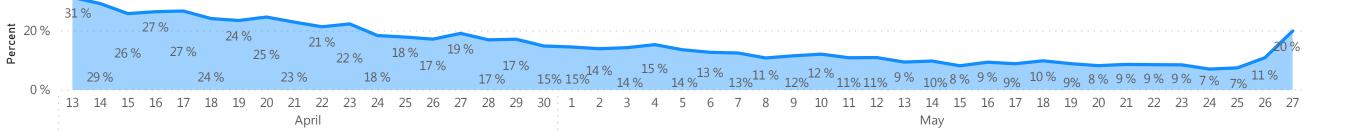

### **Testing by Date**

#### Number of Tests Performed by Date Patient Tested

Data Sources: COVID-19 Data provided by the Bureau of Infectious Disease and Laboratory Sciences; Tables and Figures created by the Office of Population Health.

Note: all data are current as of 10:00am on the date at the top of the page. Data previously shown according to date report received; data now presented according to date the patient was tested. Due to lag in reporting by laboratories, counts for most recent dates are likely to be incomplete.