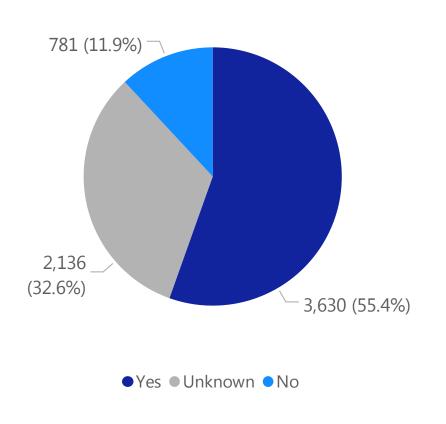

# Deaths by Sex, Previous Hospitalization, & Underlying Conditions

Deaths by Sex+

Deaths with a Previous Hospitalization\*

Deaths\*\* with Underlying Conditions

Data Sources: COVID-19 Data provided by the Bureau of Infectious Disease and Laboratory Sciences and the Registry of Vital Records and Statistics; Demographic data on hospitalized patients collected retrospectively; analysis does not include all hospitalized patients and may not add up to data totals from hospital survey; Tables and Figures created by the Office of Population Health.

Note: all data are cumulative and current as of 10:00am on the date at the top of the page; \*Hospitalized at any point in time, not necessarily the current status; \*\*Only includes data from deaths following completed investigation, figures are updates as additional investigations are completed; + Excludes unknown values