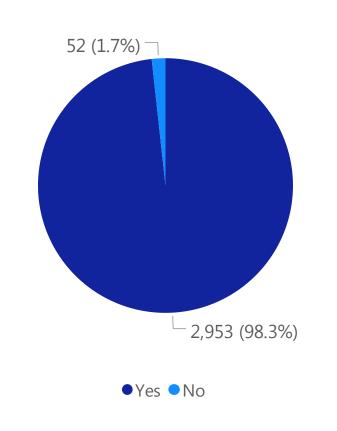

# Deaths by Sex, Previous Hospitalization, & Underlying Conditions

Deaths by Sex+

Deaths with a Previous Hospitalization\*

Deaths\*\* with Underlying Conditions

Data Sources: COVID-19 Data provided by the Bureau of Infectious Disease and Laboratory Sciences and the Registry of Vital Records and Statistics; Demographic data on hospitalized patients collected retrospectively; analysis does not include all hospitalized patients and may not add up to data totals from hospital survey; Tables and Figures created by the Office of Population Health.

Note: all data are cumulative and current as of 10:00am on the date at the top of the page; \*Hospitalized at any point in time, not necessarily the current status; \*\*Only includes data from deaths following completed investigation, figures are updates as additional investigations are completed; + Excludes unknown values