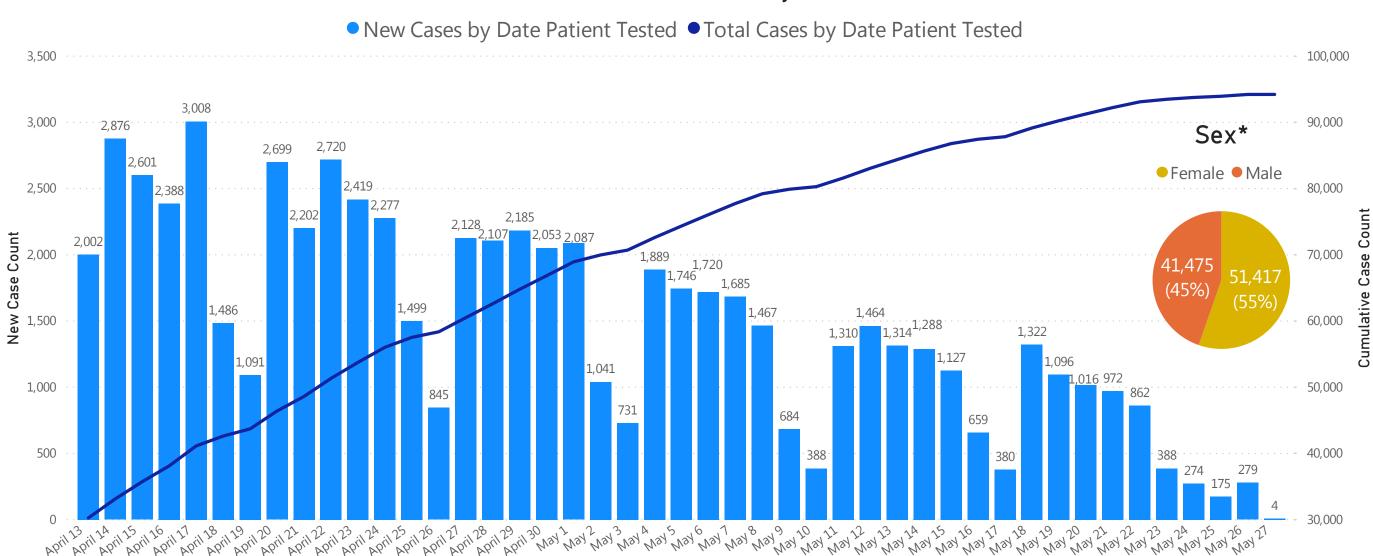

### **Daily and Cumulative Confirmed Cases**

Confirmed COVID-19 Cases To Date by Date Patient Tested

Data Sources: COVID-19 Data provided by the Bureau of Infectious Disease and Laboratory Sciences; Tables and Figures created by the Office of Population Health.

Note: all data are current as of 10:00am on the date at the top of the page; \*Excludes unknown values. Data previously shown according to date report received; data now presented according to date the patient was tested. Due to lag in reporting by laboratories, counts for most recent dates are likely to be incomplete.