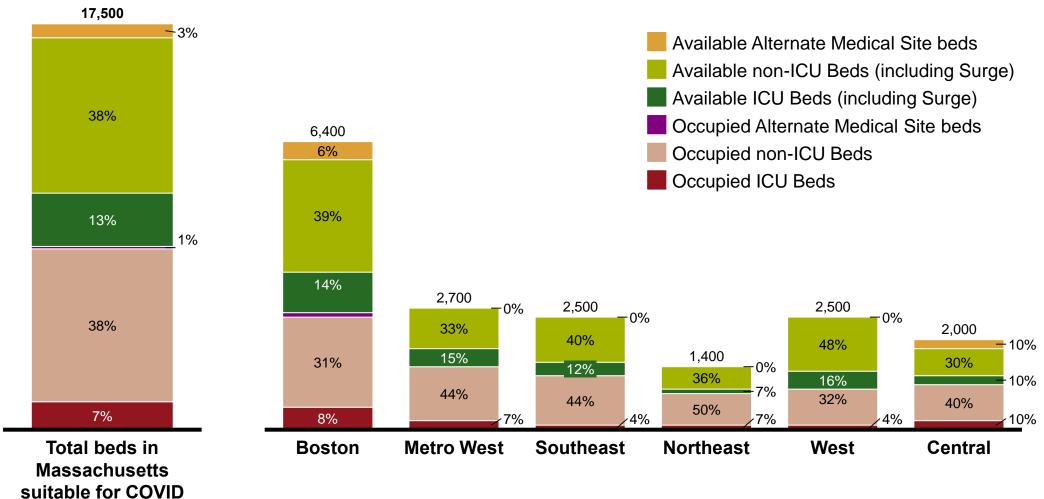

### **Total Hospital Capacity by Region**

Data collected as of 5/26/2020 5:00pm

Occupancy/ availability as reported by hospitals to DPH.