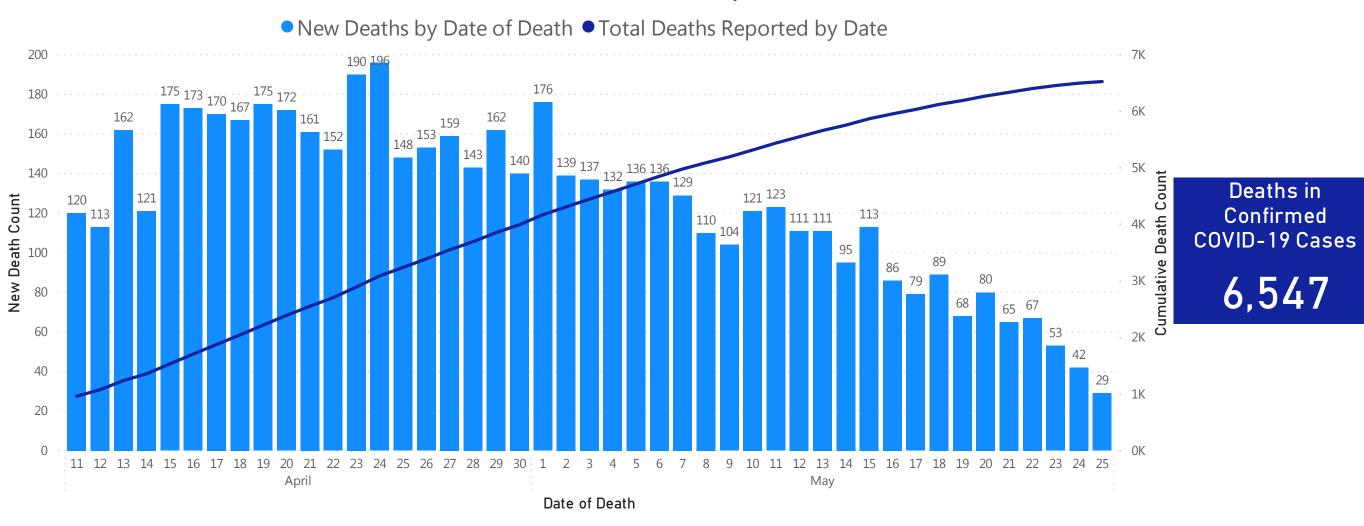

### **Daily and Cumulative Deaths**

Deaths\* in Confirmed COVID-19 Cases by Date of Death

Data Sources: COVID-19 Data provided by the Bureau of Infectious Disease and Laboratory Sciences and the Registry of Vital Records and Statistics; Tables and Figures created by the Office of Population Health Note: all data are current as of 10:00am on the date at the top of the page; \*Counts on the trend chart do not match total number of deaths reported, as there is a several day lag in reporting by date of death.

Deaths of Confirmed COVID-19 Cases

6,547

New Tests Reported Today

6,663

Total Tests Performed

552,144

1

**Dashboard of Public Health Indicators** 