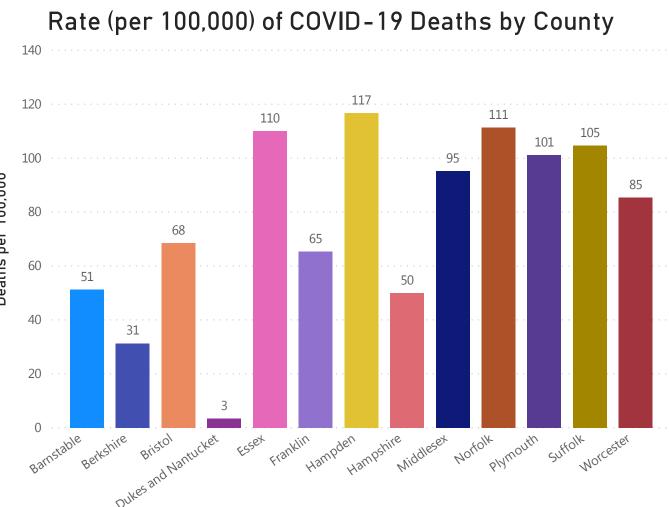

### **Deaths and Death Rate by County**

Data Sources: COVID-19 Data provided by the Bureau of Infectious Disease and Laboratory Sciences; County Population Estimates 2011-2018: Small Area Population Estimates 2011-2020, version 2018, Massachusetts Department of Public Health, Bureau of Environmental Health; Tables and Figures created by the Office of Population Health.

Note: all data are cumulative and current as of 10:00am on the date at the top of the page