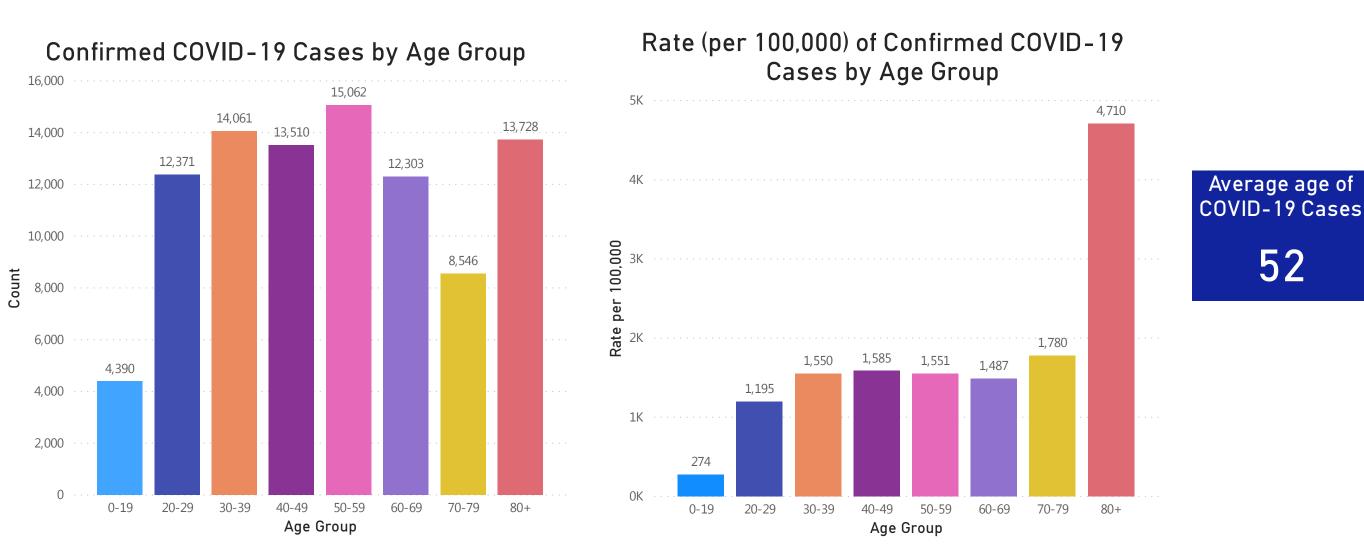

### Cases and Case Rate by Age Group

Data Sources: COVID-19 Data provided by the Bureau of Infectious Disease and Laboratory Sciences, Population Estimates 2011-2018: Small Area Population Estimates 2011-2020, version 2018; Tables and Figures created by the Office of Population Health.

Note: all data are cumulative and current as of 10:00am on the date at the top of the page