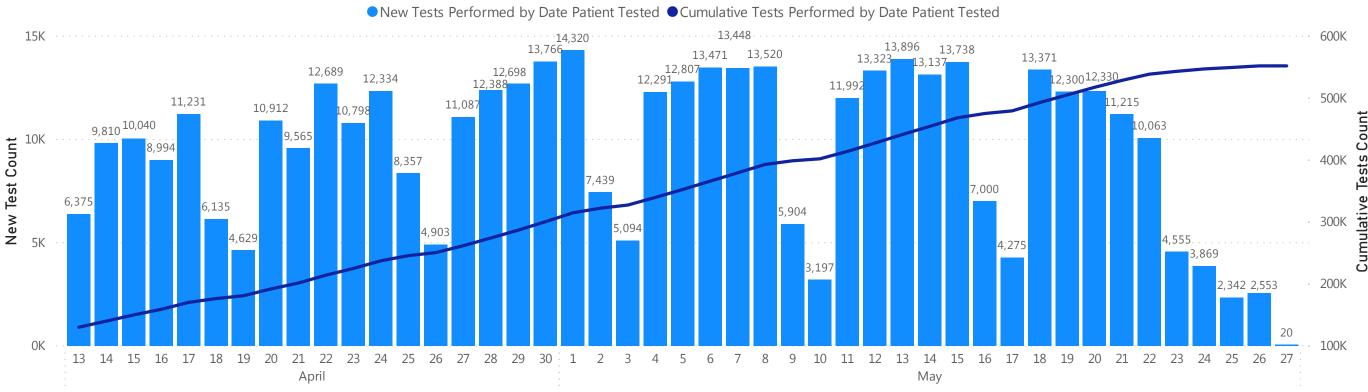

### **Testing by Date**

#### Number of Tests Performed by Date Patient Tested

Data Sources: COVID-19 Data provided by the Bureau of Infectious Disease and Laboratory Sciences; Tables and Figures created by the Office of Population Health.

Note: all data are current as of 10:00am on the date at the top of the page. Data previously shown according to date report received; data now presented according to date the patient was tested. Due to lag in reporting by laboratories, counts for most recent dates are likely to be incomplete.