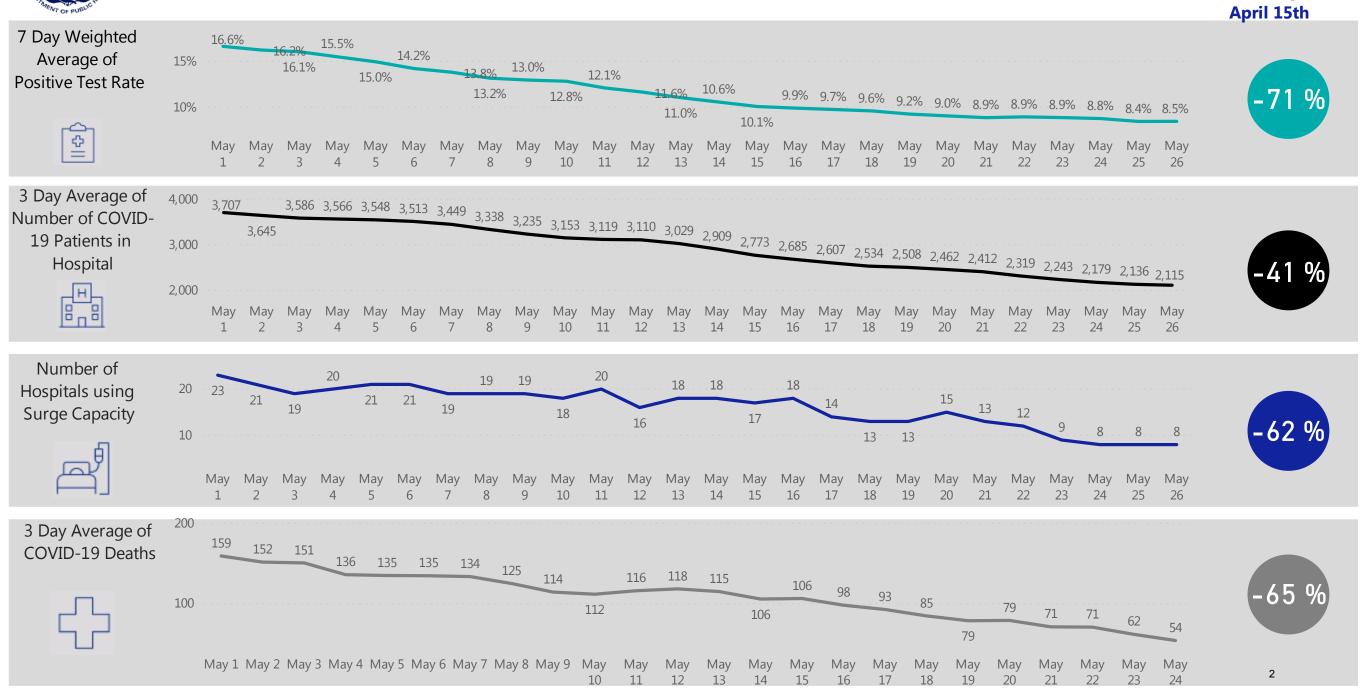

### **Dashboard of Public Health Indicators**

Starting on May 18, the COVID-19 Command Center will give updates on six key public health indicators. Before and during reopening, these metrics must continue to show progress.

Below is the status as of 5/18/2020. Status will be updated weekly or as metrics indicate.

| Indicator | Measure                                       | Status |
|-----------|-----------------------------------------------|--------|
| 1         | COVID-19 positive test rate                   |        |
| 2         | Number of individuals who died from COVID-19  |        |
| 3         | Number of patients with COVID-19 in hospitals |        |
| 4         | Healthcare system readiness                   |        |
| 5         | Testing capacity                              |        |
| 6         | Contact tracing capabilities                  |        |
|           |                                               |        |

Legend

- Positive trend
- In progress
- Negative trend

Newly Reported Cases Today

527

**Confirmed Cases** 

94,220

Newly Reported
Deaths Today

74

Deaths of Confirmed COVID-19 Cases

6,547

New Tests Reported Today

6,663

Total Tests Performed

552,144

1

**Dashboard of Public Health Indicators** 

Percent Change Since
April 15th