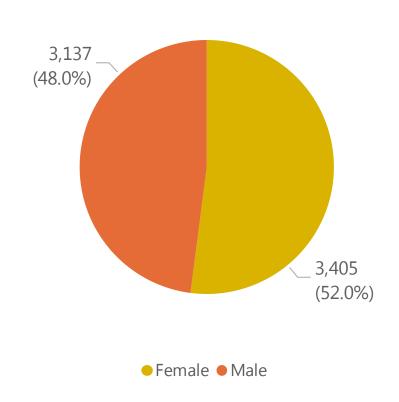

# Deaths by Sex, Previous Hospitalization, & Underlying Conditions

Deaths by Sex+

Deaths with a Previous Hospitalization\*

Deaths\*\* with Underlying Conditions

Data Sources: COVID-19 Data provided by the Bureau of Infectious Disease and Laboratory Sciences and the Registry of Vital Records and Statistics; Demographic data on hospitalized patients collected retrospectively; analysis does not include all hospitalized patients and may not add up to data totals from hospital survey; Tables and Figures created by the Office of Population Health.

Note: all data are cumulative and current as of 10:00am on the date at the top of the page; \*Hospitalized at any point in time, not necessarily the current status; \*\*Only includes data from deaths following completed investigation, figures are updates as additional investigations are completed; + Excludes unknown values