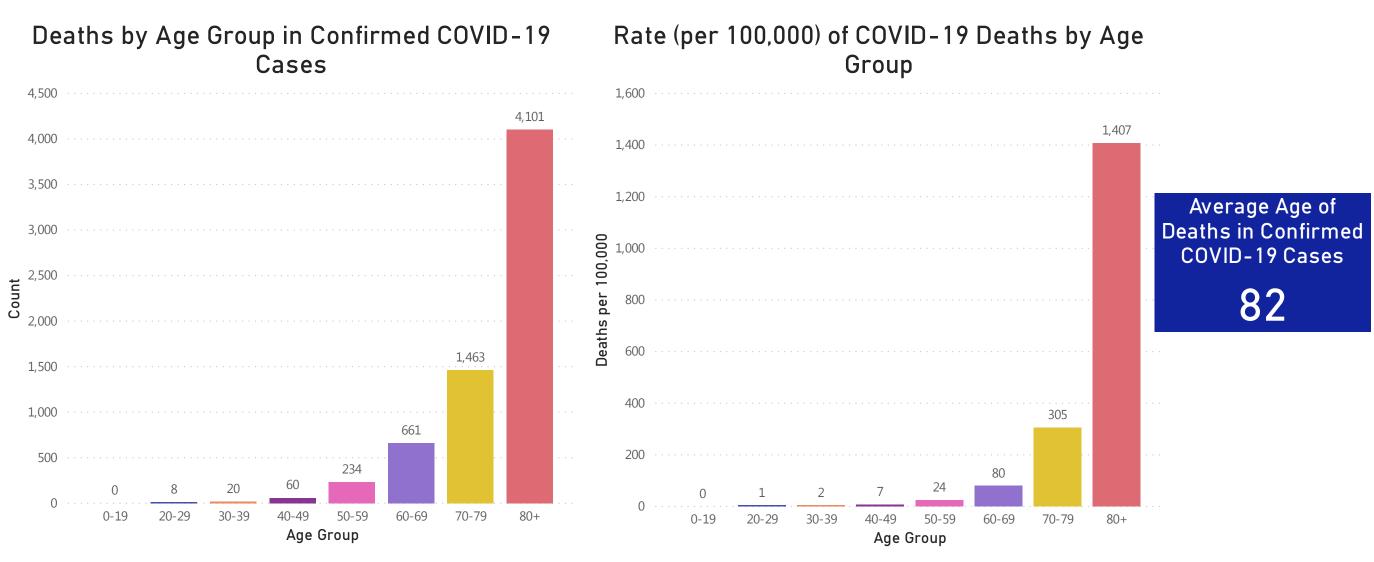

### Deaths and Death Rate by Age Group

Data Sources: COVID-19 Data provided by the Bureau of Infectious Disease and Laboratory Sciences and the Registry of Vital Records and Statistics; Population Estimates 2011-2018: Small Area Population Estimates 2011-2020, version 2018; Tables and Figures created by the Office of Population Health. 12

Note: all data are cumulative and current as of 10:00am on the date at the top of the page