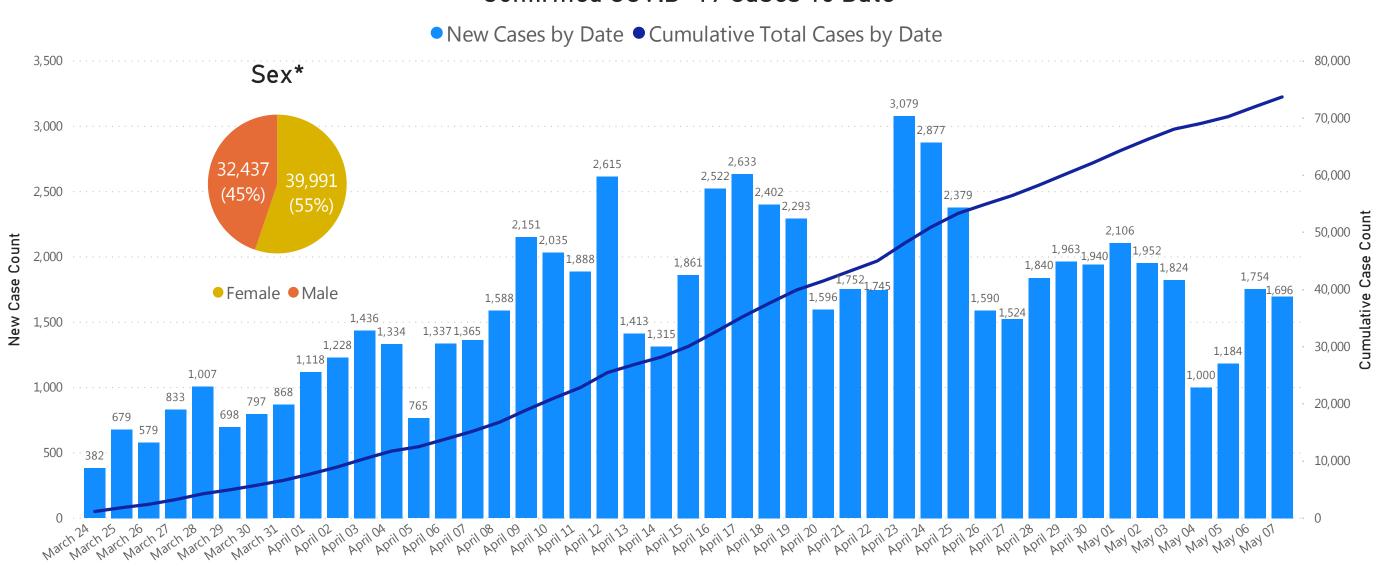

## **Daily and Cumulative Confirmed Cases**

#### Confirmed COVID-19 Cases To Date

Data Sources: COVID-19 Data provided by the Bureau of Infectious Disease and Laboratory Sciences; Tables and Figures created by the Office of Population Health. Note: all data are cumulative and current as of 10:00am on the date at the top of the page; \*Excludes unknown values

Newly Reported Cases Today

1,696

Confirmed Cases

73,721

Newly Reported Deaths Today

132

Deaths of Confirmed COVID-19 Cases

4,552

# Deaths by Sex, Previous Hospitalization, & Underlying Conditions

Deaths by Sex+

Deaths with a Previous Hospitalization\*

Deaths\*\* with Underlying Conditions

Data Sources: COVID-19 Data provided by the Bureau of Infectious Disease and Laboratory Sciences and the Registry of Vital Records and Statistics; Demographic data on hospitalized patients collected retrospectively; analysis does not include all hospitalized patients and may not add up to data totals from hospital survey; Tables and Figures created by the Office of Population Health.