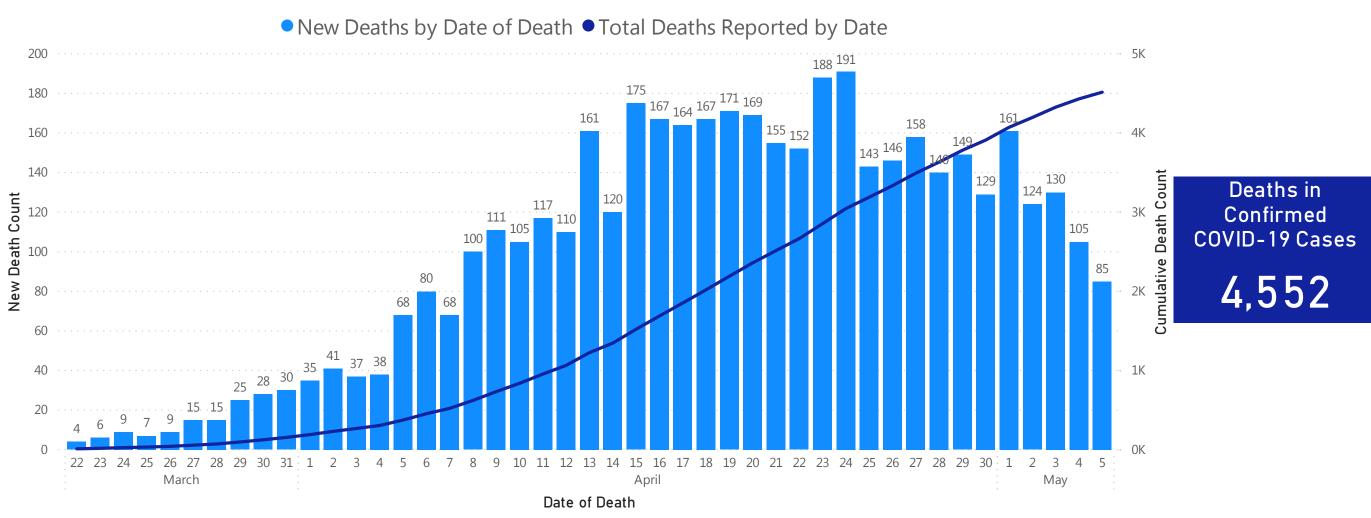

## **Daily and Cumulative Deaths**

Deaths\* in Confirmed COVID-19 Cases by Date of Death

Data Sources: COVID-19 Data provided by the Bureau of Infectious Disease and Laboratory Sciences and the Registry of Vital Records and Statistics; Tables and Figures created by the Office of Population Health Note: all data are cumulative and current as of 10:00am on the date at the top of the page; \*Counts on the trend chart do not match total number of deaths reported, as there is a several day lag in reporting by date of death.