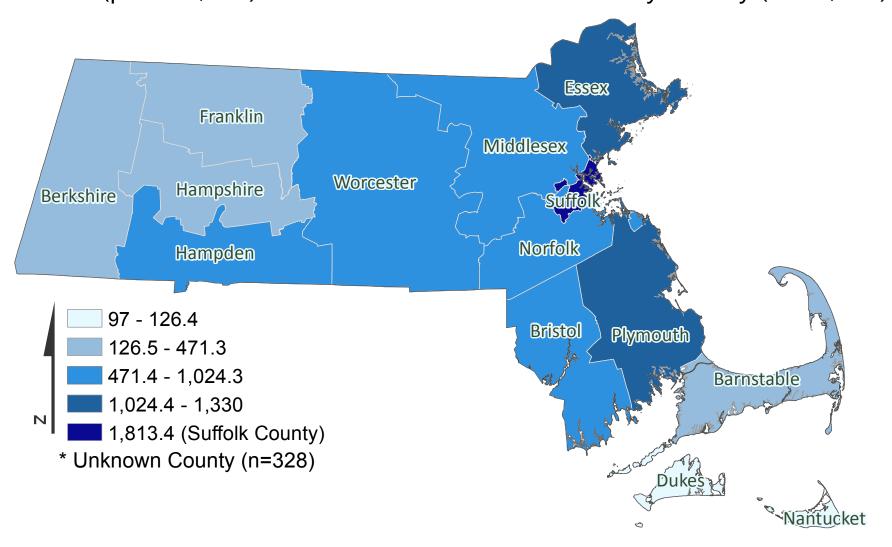

## Massachusetts Department of Public Health COVID-19 Dashboard - Thursday, May 7, 2020 Prevalence by County

Rate (per 100,000) of Confirmed COVID-19 Cases by County (n=73,721)\*

Data Sources: COVID-19 Data provided by the Bureau of Infectious Disease and Laboratory Sciences; Map created by the Office of Population Health; County Population Estimates 2011-2018: Small Area Population Estimates 2011-2020, version 2018, Massachusetts Department of Public Health, Bureau of Environmental Health; Note: All data are cumulative and current as of 10:00 am on the date at the top of the page.