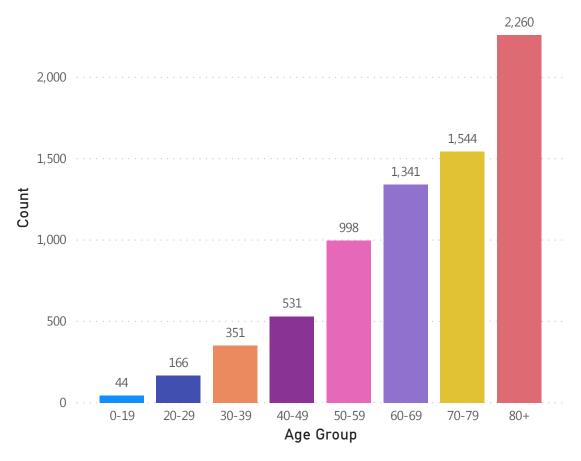

## Cases and Case Rate by Age Group

Average age of COVID-19 Cases

53

Data Sources: COVID-19 Data provided by the Bureau of Infectious Disease and Laboratory Sciences, Population Estimates 2011-2018: Small Area Population Estimates 2011-2020, version 2018; Tables and Figures created by the Office of Population Health.