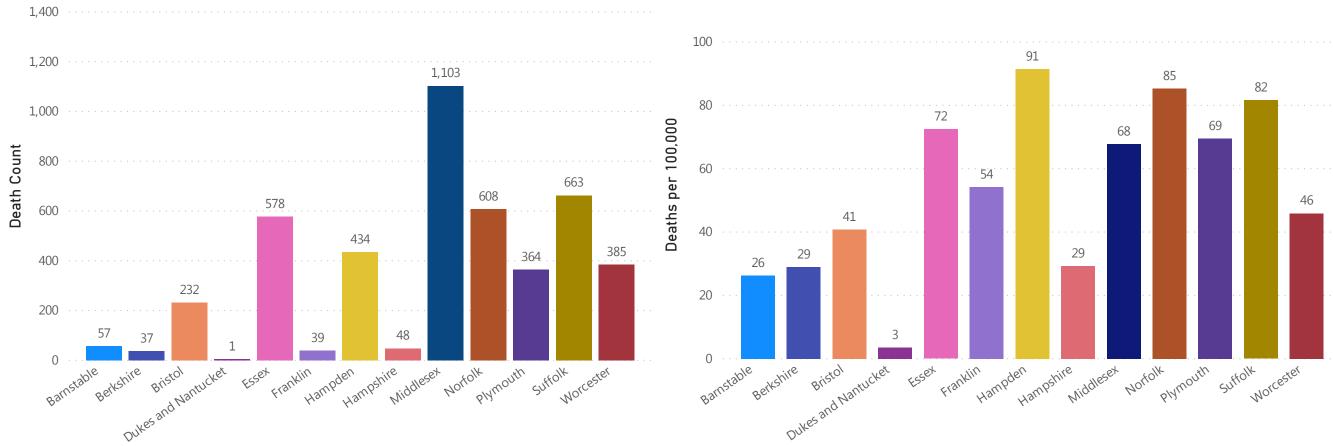

### **Deaths and Death Rate by County**

Rate (per 100,000) of Deaths in Confirmed COVID-19
Deaths by County

Data Sources: COVID-19 Data provided by the Bureau of Infectious Disease and Laboratory Sciences; County Population Estimates 2011-2018: Small Area Population Estimates 2011-2020, version 2018, Massachusetts Department of Public Health, Bureau of Environmental Health; Tables and Figures created by the Office of Population Health.

Note: all data are cumulative and current as of 10:00am on the date at the top of the page