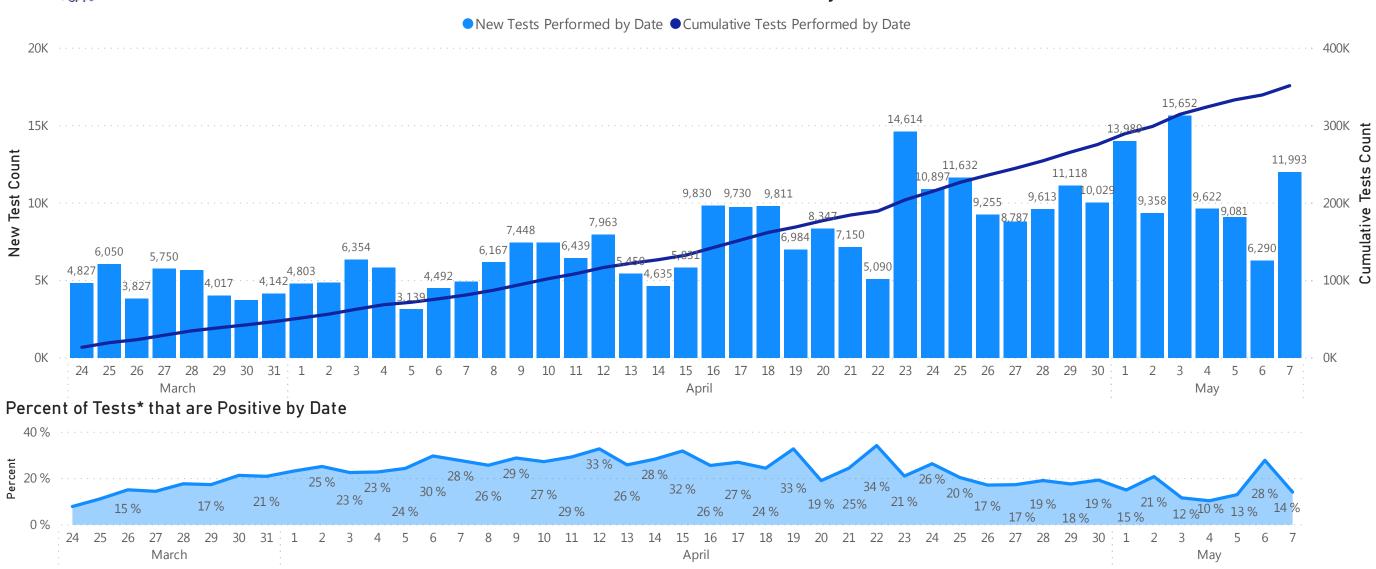

## **Testing by Date**

#### Number of Tests\* Performed by Date

Data Sources: COVID-19 Data provided by the Bureau of Infectious Disease and Laboratory Sciences; Tables and Figures created by the Office of Population Health.

Note: all data are cumulative and current as of 10:00am on the date at the top of the page; \*The on-site mobile testing (nursing homes, assisted living residence, etc.) program launched as a pilot on 3/31, increasing daily capacity throughout the first week of April, and began testing at full facilities on April 9th.

Percent of All Cases Currently Hospitalized

5%

Count of Cases Currently in ICU

852

New Tests Reported Today

11,993

Total Tests Performed

351,632