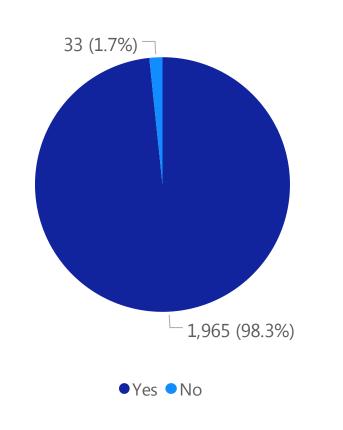

# Deaths by Sex, Previous Hospitalization, & Underlying Conditions

Deaths by Sex+

Deaths with a Previous Hospitalization\*

Deaths\*\* with Underlying Conditions

Data Sources: COVID-19 Data provided by the Bureau of Infectious Disease and Laboratory Sciences and the Registry of Vital Records and Statistics; Demographic data on hospitalized patients collected retrospectively; analysis does not include all hospitalized patients and may not add up to data totals from hospital survey; Tables and Figures created by the Office of Population Health.

Note: all data are cumulative and current as of 10:00am on the date at the top of the page; \*Hospitalized at any point in time, not necessarily the current status; \*\*Only includes data from deaths following completed investigation, figures are updates as additional investigations are completed; + Excludes unknown values