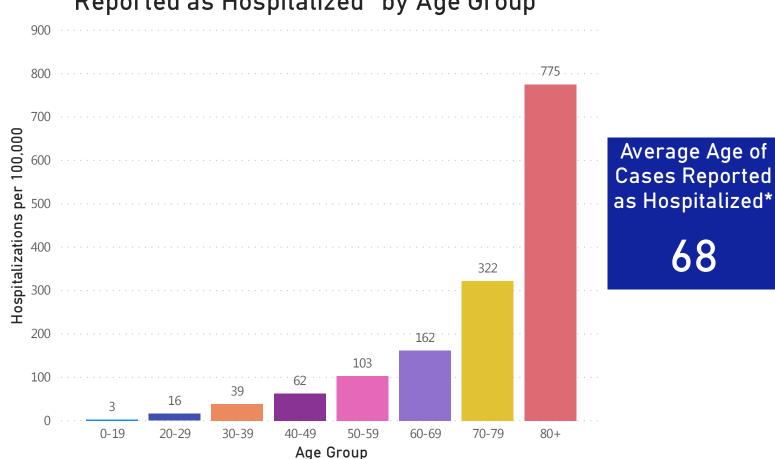

## Hospitalizations & Hospitalization Rate by Age Group

## Confirmed COVID-19 Cases Reported as Hospitalized\* by Age Group

#### Rate (per 100,000) of Confirmed COVID-19 Cases Reported as Hospitalized\* by Age Group

Data Sources: COVID-19 Data provided by the Bureau of Infectious Disease and Laboratory Sciences; Population Estimates 2011-2018: Small Area Population Estimates 2011-2020, version 2018; ; Tables and Figures created by the Office of Population Health.

Notes: all data are cumulative and current as of 10:00am on the date at the top of the page; \*Hospitalization refers to status at any point in time, not necessarily the current status of the patient, demographic data on hospitalized patients collected retrospectively; analysis does not include all hospitalized patients and may not add up to data totals from hospital surveys