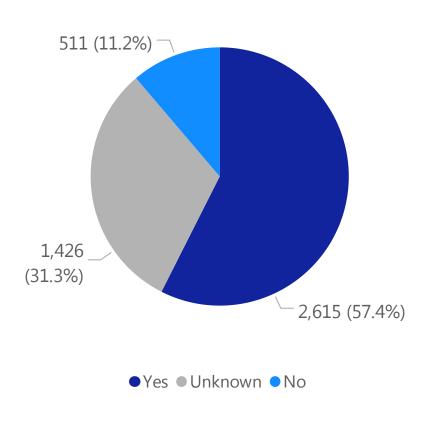

# Deaths by Sex, Previous Hospitalization, & Underlying Conditions

Deaths by Sex+

Deaths with a Previous Hospitalization\*

Deaths\*\* with Underlying Conditions

Data Sources: COVID-19 Data provided by the Bureau of Infectious Disease and Laboratory Sciences and the Registry of Vital Records and Statistics; Demographic data on hospitalized patients collected retrospectively; analysis does not include all hospitalized patients and may not add up to data totals from hospital survey; Tables and Figures created by the Office of Population Health.

Note: all data are cumulative and current as of 10:00am on the date at the top of the page; \*Hospitalized at any point in time, not necessarily the current status; \*\*Only includes data from deaths following completed investigation, figures are updates as additional investigations are completed; + Excludes unknown values