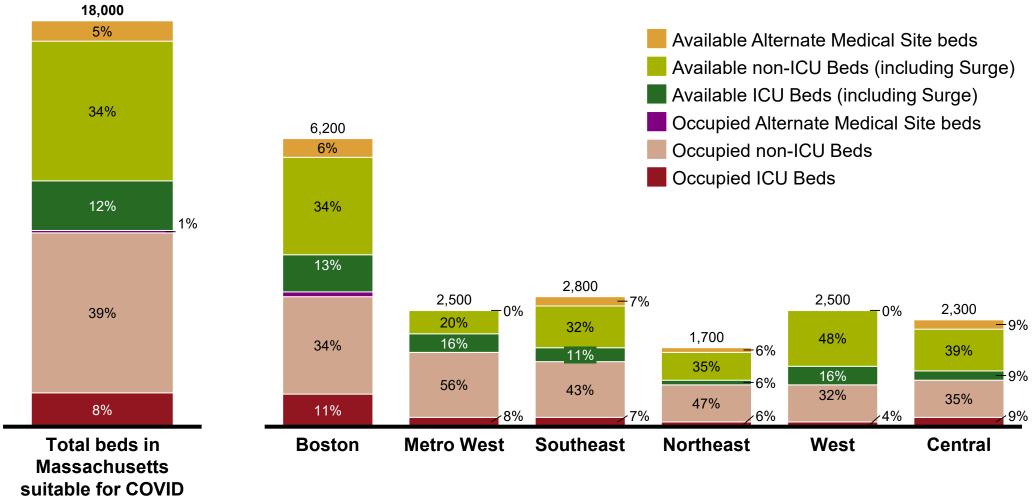

## **Total Hospital Capacity by Region**

Data collected as of 5/6/2020 5:00pm

Occupancy/ availability as reported by hospitals to DPH.