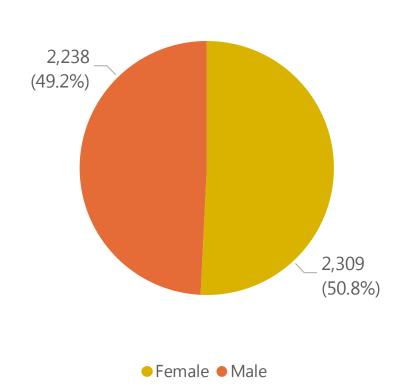

# Deaths by Sex, Previous Hospitalization, & Underlying Conditions

Deaths by Sex+

Deaths with a Previous Hospitalization\*

Deaths\*\* with Underlying Conditions

Data Sources: COVID-19 Data provided by the Bureau of Infectious Disease and Laboratory Sciences and the Registry of Vital Records and Statistics; Demographic data on hospitalized patients collected retrospectively; analysis does not include all hospitalized patients and may not add up to data totals from hospital survey; Tables and Figures created by the Office of Population Health.

Note: all data are cumulative and current as of 10:00am on the date at the top of the page; \*Hospitalized at any point in time, not necessarily the current status; \*\*Only includes data from deaths following completed investigation, figures are updates as additional investigations are completed; + Excludes unknown values