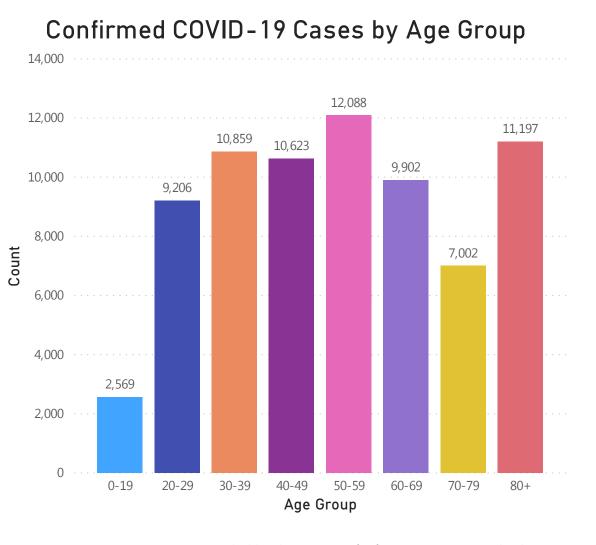

## Cases and Case Rate by Age Group

Average age of COVID-19 Cases

53

Data Sources: COVID-19 Data provided by the Bureau of Infectious Disease and Laboratory Sciences, Population Estimates 2011-2018: Small Area Population Estimates 2011-2020, version 2018; Tables and Figures created by the Office of Population Health.