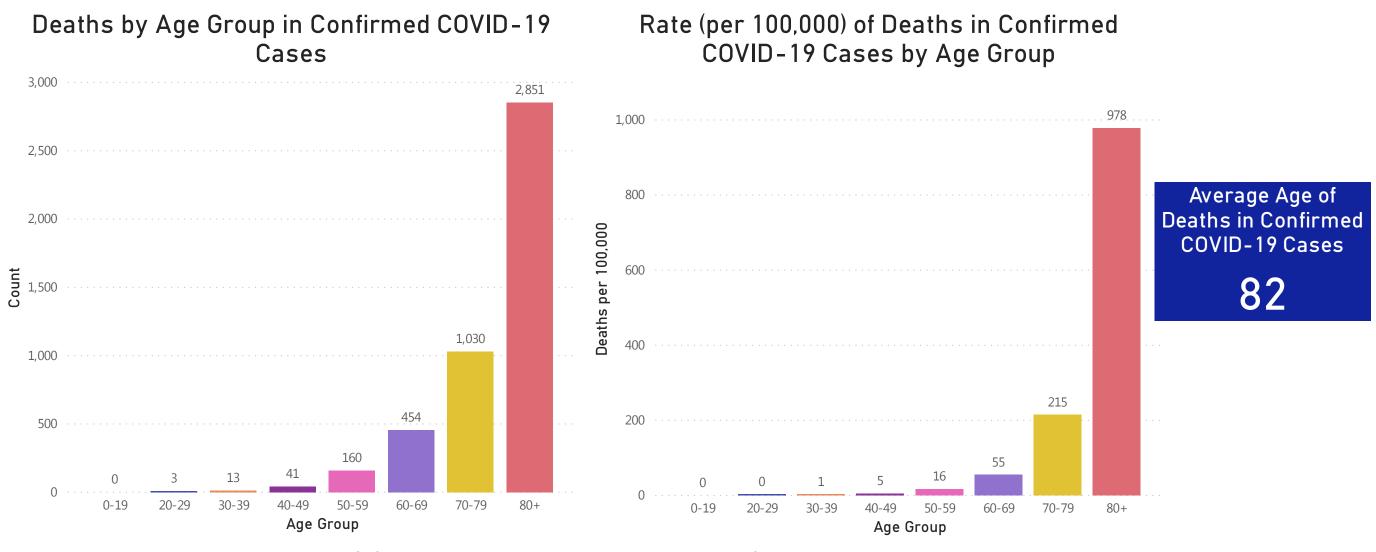

### **Deaths and Death Rate by Age Group**

Data Sources: COVID-19 Data provided by the Bureau of Infectious Disease and Laboratory Sciences and the Registry of Vital Records and Statistics; Population Estimates 2011-2018: Small Area Population Estimates 2011-2020, version 2018; Tables and Figures created by the Office of Population Health. 11

Note: all data are cumulative and current as of 10:00am on the date at the top of the page