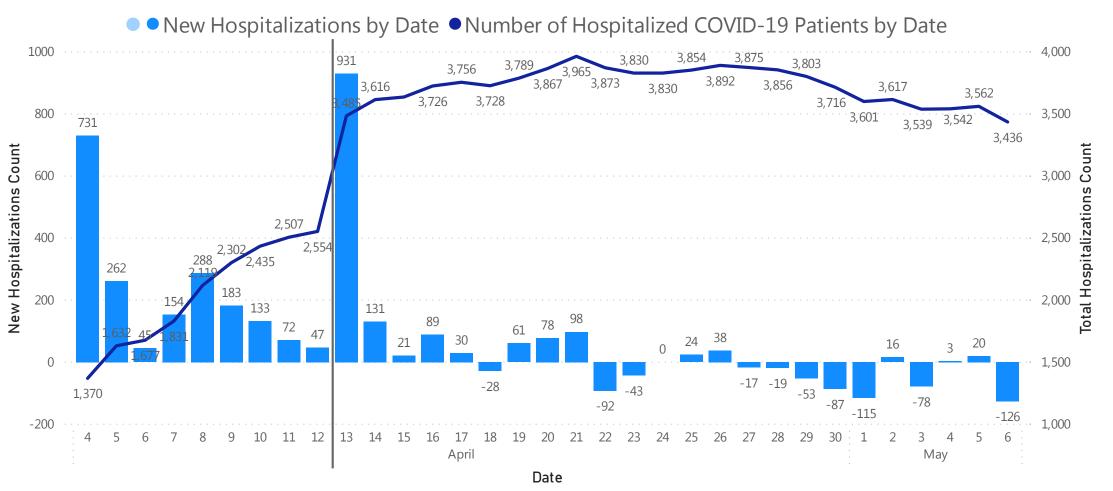

## Daily and Cumulative COVID-19 Hospitalizations

#### Patients Reported as Hospitalized\* with COVID-19 by Date

COVID-19 Cases Currently Hospitalized

3,436

Data Sources: COVID-19 Data provided by the Bureau of Infectious Disease and Laboratory Sciences and MDPH survey of hospitals (hospital survey data are self-reported); Tables and Figures created by the Office of Population Health.

Notes: data are current as of 12:00pm on the date at the top of the page; \*prior to 4/13 only confirmed cases were included in the hospitalization count data (light blue bars); starting 4/13 both confirmed and suspected cases are included (dark blue bars).