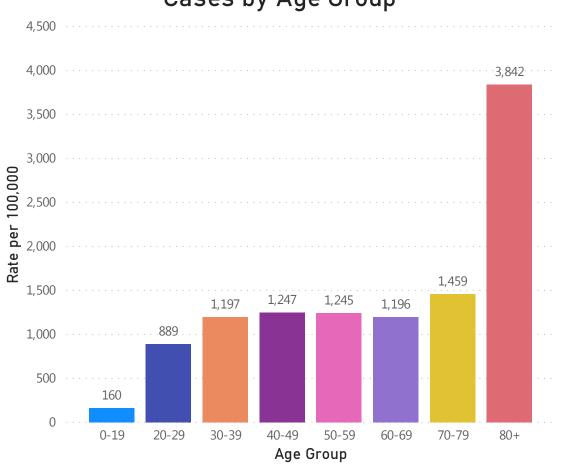

## Hospitalizations & Hospitalization Rate by Age Group

## Confirmed COVID-19 Cases Reported as Hospitalized\* by Age Group

#### Rate (per 100,000) of Confirmed COVID-19 Cases Reported as Hospitalized\* by Age Group

Data Sources: COVID-19 Data provided by the Bureau of Infectious Disease and Laboratory Sciences; Population Estimates 2011-2018: Small Area Population Estimates 2011-2020, version 2018; ; Tables and Figures created by the Office of Population Health.

Notes: all data are cumulative and current as of 10:00am on the date at the top of the page; \*Hospitalization refers to status at any point in time, not necessarily the current status of the patient, demographic data on hospitalized patients collected retrospectively; analysis does not include all hospitalized patients and may not add up to data totals from hospital surveys