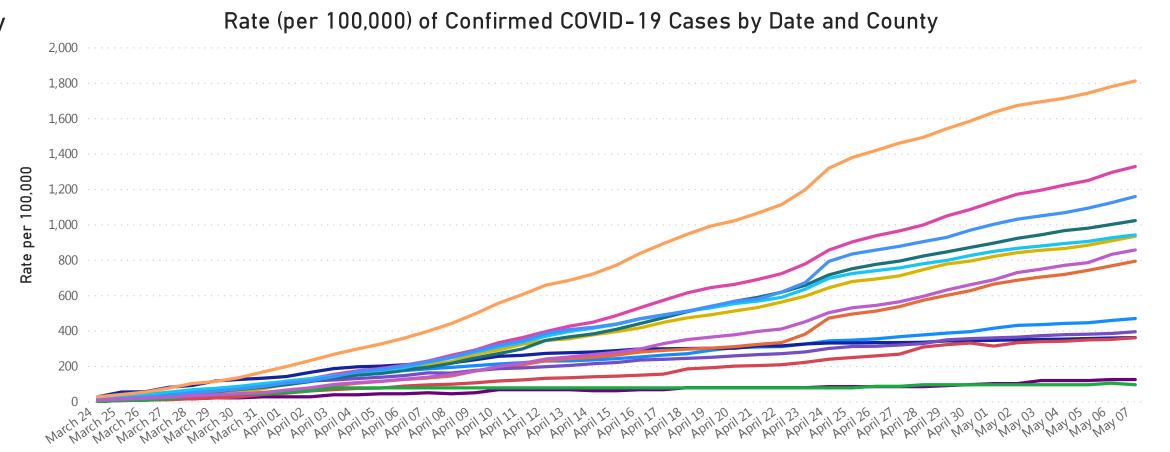

## **Cases and Case Growth by County**

#### Count by County

Date

Barnstable ● Berkshire ● Bristol ● Dukes ● Essex ● Franklin ● Hampden ● Hampshire ● Middlesex ● Nantucket ● Norfolk ● Plymouth ● Suffolk ● Worcester

Data Sources: COVID-19 Data provided by the Bureau of Infectious Disease and Laboratory Sciences; County Population Estimates 2011-2018: Small Area Population Estimates 2011-2020, version 2018, Massachusetts Department of Public Health, Bureau of Environmental Health; Tables and Figures created by the Office of Population Health. 5