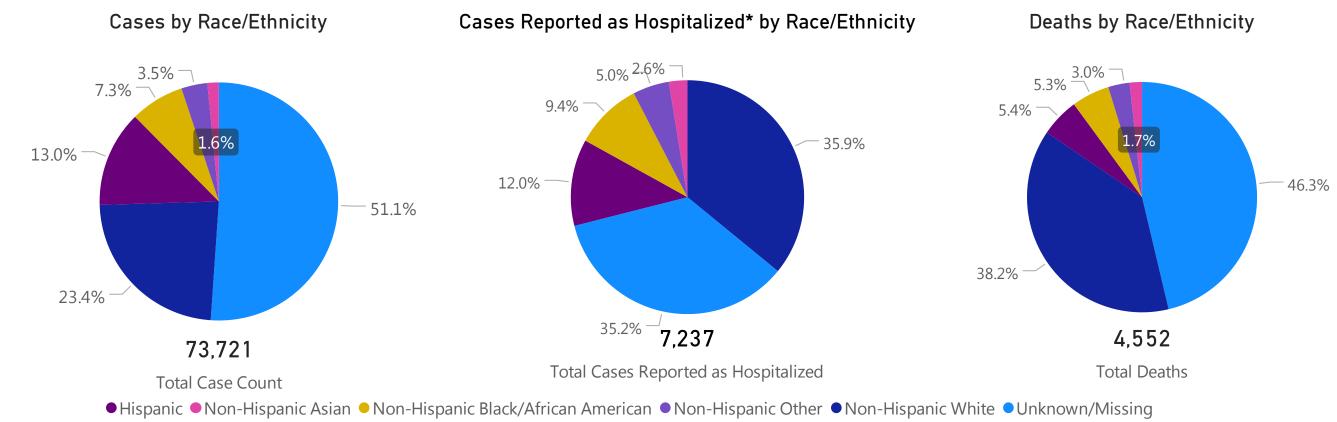

## Cases, Hospitalizations, & Deaths by Race/Ethnicity

The following caveats apply to these data:

- 1. Information on race and ethnicity is collected and reported by laboratories, healthcare providers and local boards of health and may or may not reflect self-report by the individual case.
- 2. If no information is provided by any reporter on a case's race or ethnicity, DPH classifies it as missing.
- 3. A classification of unknown indicates the reporter did not know the race and ethnicity of the individual, the individual refused to provide information, or that the originating system does not capture the information.
- 4. Other indicates multiple races or that the originating system does not capture the information.

**Note**: COVID-19 testing is currently conducted by dozens of private labs, hospitals, and other partners and the Department of Public Health is working with these organizations and to improve data reporting by race and ethnicity, to better understand where, and on whom, the burden of illness is falling so the Commonwealth can respond more effectively. On 4/8, the Commissioner of Public Health issued an Order related to collecting complete demographic information for all confirmed and suspected COVID-19 patients.

Data Sources: COVID-19 Data provided by the Bureau of Infectious Disease and Laboratory Sciences and the Registry of Vital Records and Statistics; Demographic data on hospitalized patients collected retrospectively; analysis does not include all hospitalized patients and may not add up to data totals from hospital survey; Tables and Figures created by the Office of Population Health.

Note: all data are cumulative and current as of 10:00am on the date at the top of the page: \*Hospitalization refers to status at any point in time, not necessarily the current status of the page: \*Hospitalization refers to status at any point in time, not necessarily the current status of the page: \*Hospitalization refers to status at any point in time.

Note: all data are cumulative and current as of 10:00am on the date at the top of the page; \*Hospitalization refers to status at any point in time, not necessarily the current status of the patient/demographic data on hospitalized patients collected retrospectively; analysis does not include all hospitalized patients and may not add up to data totals from hospital surveys