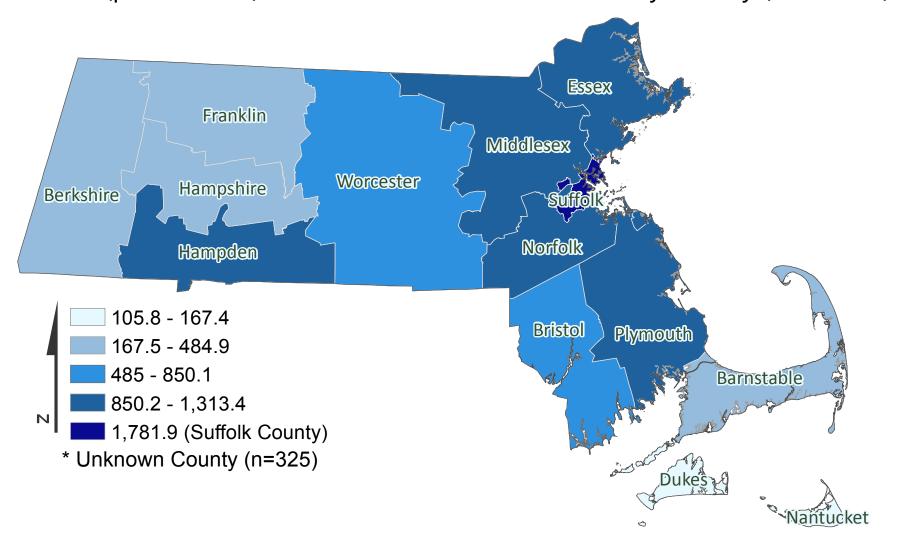

## Daily and Cumulative COVID-19 Hospitalizations

#### Patients Reported as Hospitalized\* with COVID-19 by Date

COVID-19 Cases Currently Hospitalized

3,564

Data Sources: COVID-19 Data provided by the Bureau of Infectious Disease and Laboratory Sciences and MDPH survey of hospitals (hospital survey data are self-reported); Tables and Figures created by the Office of Population Health.

Notes: data are current as of 12:00pm on the date at the top of the page; \*prior to 4/13 only confirmed cases were included in the hospitalization count data (light blue bars); starting 4/13 both confirmed and suspected cases are included (dark blue bars).