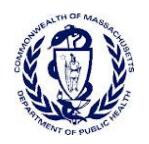

## Massachusetts Department of Public Health COVID-19 Dashboard - Wednesday, May 6, 2020 **Prevalence by County**

Rate (per 100,000) of Confirmed COVID-19 Cases by County (n=72,025)\*

Data Sources: COVID-19 Data provided by the Bureau of Infectious Disease and Laboratory Sciences; Map created by the Office of Population Health; County Population Estimates 2011-2018: Small Area Population Estimates 2011-2020, version 2018, Massachusetts Department of Public Health, Bureau of Environmental Health; Note: All data are cumulative and current as of 10:00 am on the date at the top of the page.

## Rate (per 100,000) of Confirmed COVID-19 Cases by Date and County

Data Sources: COVID-19 Data provided by the Bureau of Infectious Disease and Laboratory Sciences; County Population Estimates 2011-2018: Small Area Population Estimates 2011-2020, version 2018, Massachusetts Department of Public Health, Bureau of Environmental Health; Tables and Figures created by the Office of Population Health.