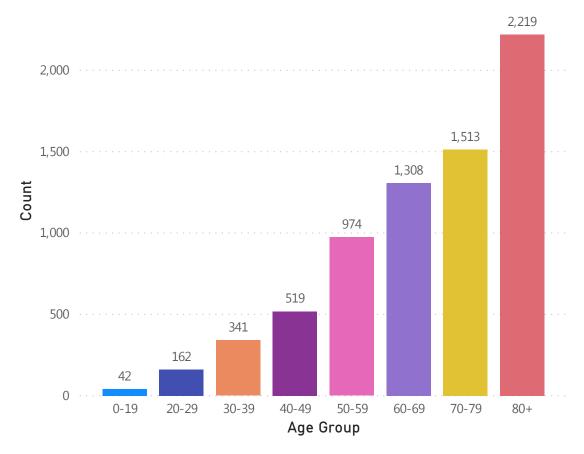

## **Deaths and Death Rate by Age Group**

Data Sources: COVID-19 Data provided by the Bureau of Infectious Disease and Laboratory Sciences and the Registry of Vital Records and Statistics; Population Estimates 2011-2018: Small Area Population Estimates 2011-2020, version 2018; Tables and Figures created by the Office of Population Health. 11

Note: all data are cumulative and current as of 10:00am on the date at the top of the page