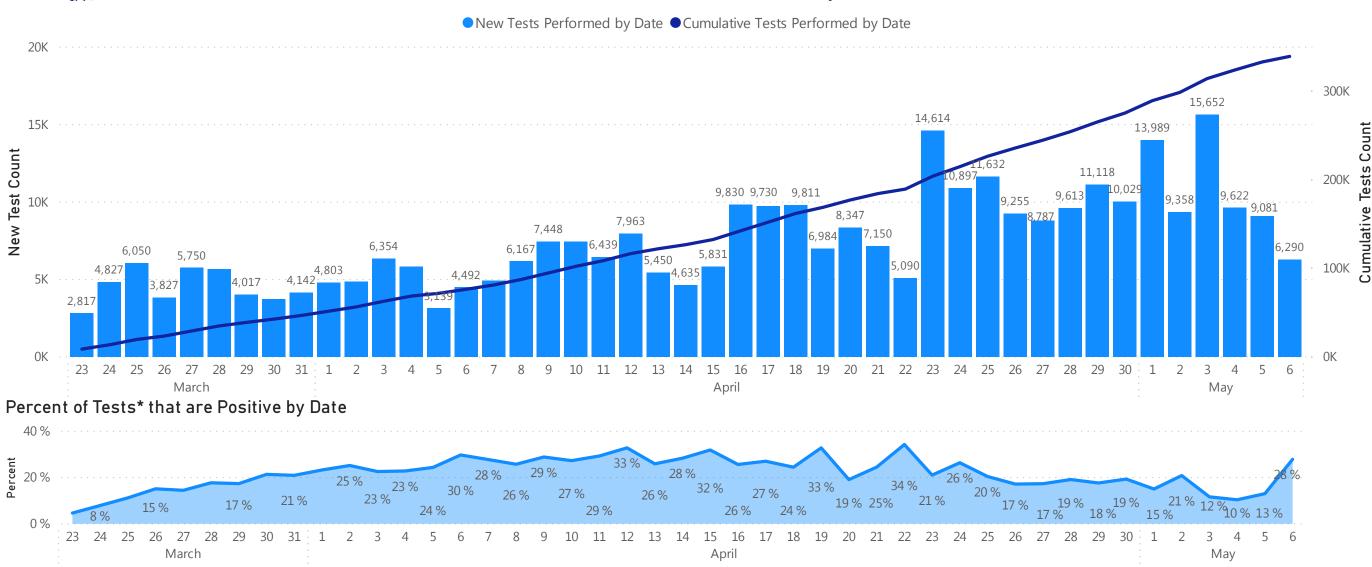

## **Cases and Case Growth by County**

#### **Count by County**

## Rate (per 100,000) of Confirmed COVID-19 Cases by Date and County

Data Sources: COVID-19 Data provided by the Bureau of Infectious Disease and Laboratory Sciences; County Population Estimates 2011-2018: Small Area Population Estimates 2011-2020, version 2018, Massachusetts Department of Public Health, Bureau of Environmental Health; Tables and Figures created by the Office of Population Health.

Note: all data are cumulative and current as of 10:00am on the date at the top of the page.