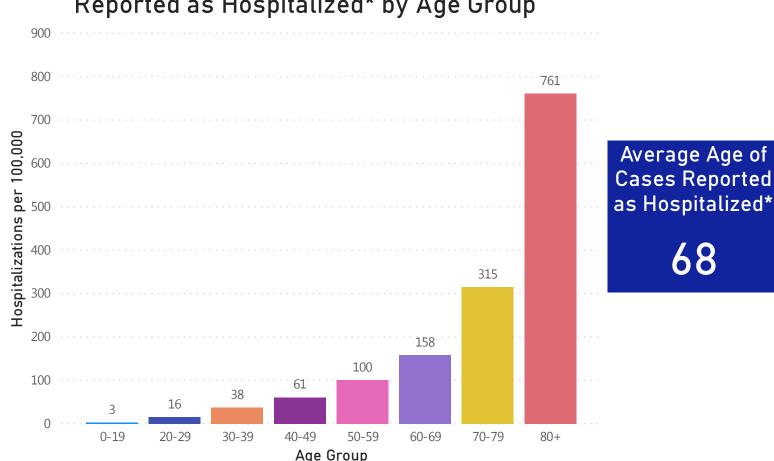

## Hospitalizations & Hospitalization Rate by Age Group

## Confirmed COVID-19 Cases Reported as Hospitalized\* by Age Group

#### Rate (per 100,000) of Confirmed COVID-19 Cases Reported as Hospitalized\* by Age Group

Data Sources: COVID-19 Data provided by the Bureau of Infectious Disease and Laboratory Sciences; Population Estimates 2011-2018: Small Area Population Estimates 2011-2020, version 2018; ; Tables and Figures created by the Office of Population Health.

Notes: all data are cumulative and current as of 10:00am on the date at the top of the page; \*Hospitalization refers to status at any point in time, not necessarily the current status of the patient, demographic data on hospitalized patients collected retrospectively; analysis does not include all hospitalized patients and may not add up to data totals from hospital surveys