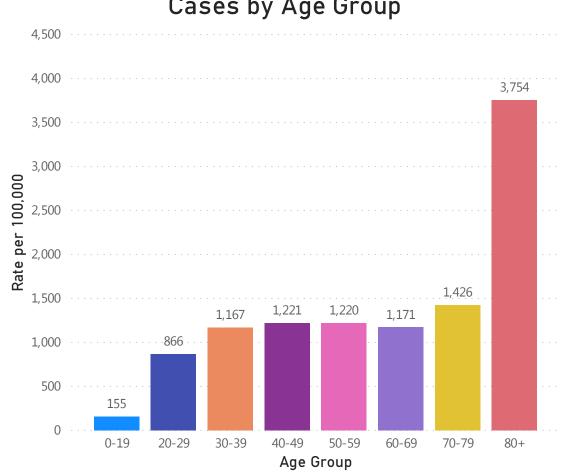

## Cases and Case Rate by Age Group

## Rate (per 100,000) of Confirmed COVID-19 Cases by Age Group

Average age of COVID-19 Cases

53

Data Sources: COVID-19 Data provided by the Bureau of Infectious Disease and Laboratory Sciences, Population Estimates 2011-2018: Small Area Population Estimates 2011-2020, version 2018; Tables and Figures created by the Office of Population Health.