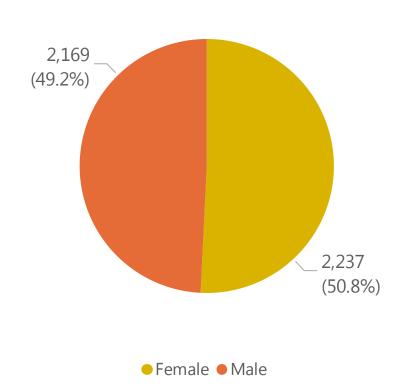

# Deaths by Sex, Previous Hospitalization, & Underlying Conditions

Deaths by Sex+

Deaths with a Previous Hospitalization\*

Deaths\*\* with Underlying Conditions

Data Sources: COVID-19 Data provided by the Bureau of Infectious Disease and Laboratory Sciences and the Registry of Vital Records and Statistics; Demographic data on hospitalized patients collected retrospectively; analysis does not include all hospitalized patients and may not add up to data totals from hospital survey; Tables and Figures created by the Office of Population Health.

Note: all data are cumulative and current as of 10:00am on the date at the top of the page; \*Hospitalized at any point in time, not necessarily the current status; \*\*Only includes data from deaths following completed investigation, figures are updates as additional investigations are completed; + Excludes unknown values