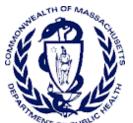

## **Daily and Cumulative Confirmed Cases**

#### Confirmed COVID-19 Cases To Date

Data Sources: COVID-19 Data provided by the Bureau of Infectious Disease and Laboratory Sciences; Tables and Figures created by the Office of Population Health. Note: all data are cumulative and current as of 10:00am on the date at the top of the page; \*Excludes unknown values

> **Newly Reported** Cases Today

> > 1.754

Percent of All **Cases Currently** Hospitalized

5%

Confirmed Cases

72,025

Count of Cases Currently in ICU

922

**Newly Reported Deaths Today** 

208

**New Tests** Reported Today

6.290

Deaths of Confirmed COVID-19 Cases

4.420

**Total Tests** Performed

339,639