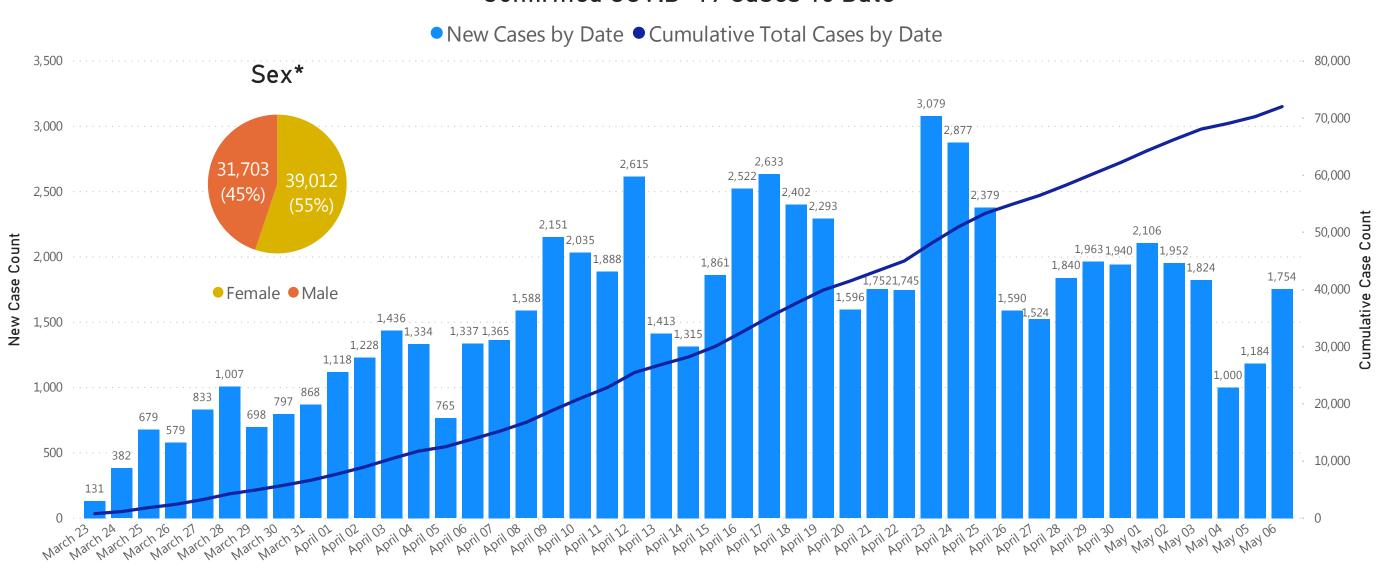

## **Testing by Date**

#### Number of Tests\* Performed by Date

Data Sources: COVID-19 Data provided by the Bureau of Infectious Disease and Laboratory Sciences; Tables and Figures created by the Office of Population Health.

Note: all data are cumulative and current as of 10:00am on the date at the top of the page; \*The on-site mobile testing (nursing homes, assisted living residence, etc.) program launched as a pilot on 3/31, increasing daily capacity throughout the first week of April, and began testing at full facilities on April 9th.