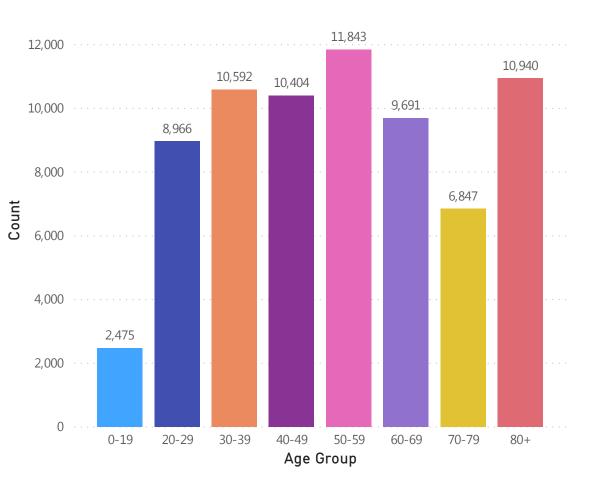

## Cases and Case Rate by Age Group

#### Confirmed COVID-19 Cases by Age Group

## Rate (per 100,000) of Confirmed COVID-19 Cases by Age Group

Average age of COVID-19 Cases

53

Data Sources: COVID-19 Data provided by the Bureau of Infectious Disease and Laboratory Sciences, Population Estimates 2011-2018: Small Area Population Estimates 2011-2020, version 2018; Tables and Figures created by the Office of Population Health.