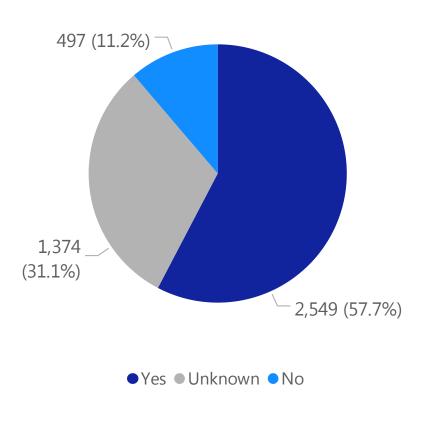

# Deaths by Sex, Previous Hospitalization, & Underlying Conditions

Deaths by Sex+

Deaths with a Previous Hospitalization\*

Deaths\*\* with Underlying Conditions

Data Sources: COVID-19 Data provided by the Bureau of Infectious Disease and Laboratory Sciences and the Registry of Vital Records and Statistics; Demographic data on hospitalized patients collected retrospectively; analysis does not include all hospitalized patients and may not add up to data totals from hospital survey; Tables and Figures created by the Office of Population Health.

Note: all data are cumulative and current as of 10:00am on the date at the top of the page; \*Hospitalized at any point in time, not necessarily the current status; \*\*Only includes data from deaths following completed investigation, figures are updates as additional investigations are completed; + Excludes unknown values