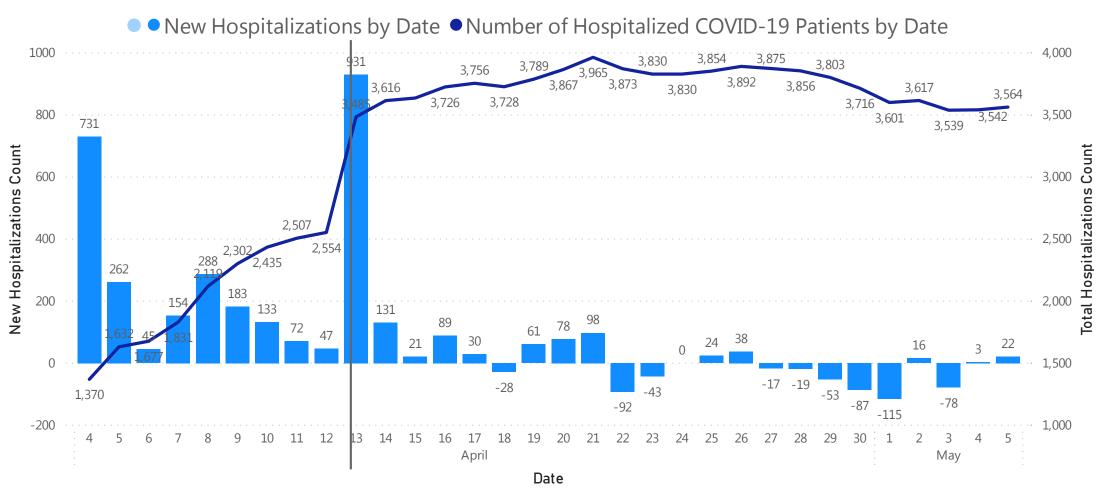

## **Daily and Cumulative Deaths**

Deaths\* in Confirmed COVID-19 Cases by Date of Death

Data Sources: COVID-19 Data provided by the Bureau of Infectious Disease and Laboratory Sciences and the Registry of Vital Records and Statistics; Tables and Figures created by the Office of Population Health Note: all data are cumulative and current as of 10:00am on the date at the top of the page; \*Counts on the trend chart do not match total number of deaths reported, as there is a several day lag in reporting by date of death.