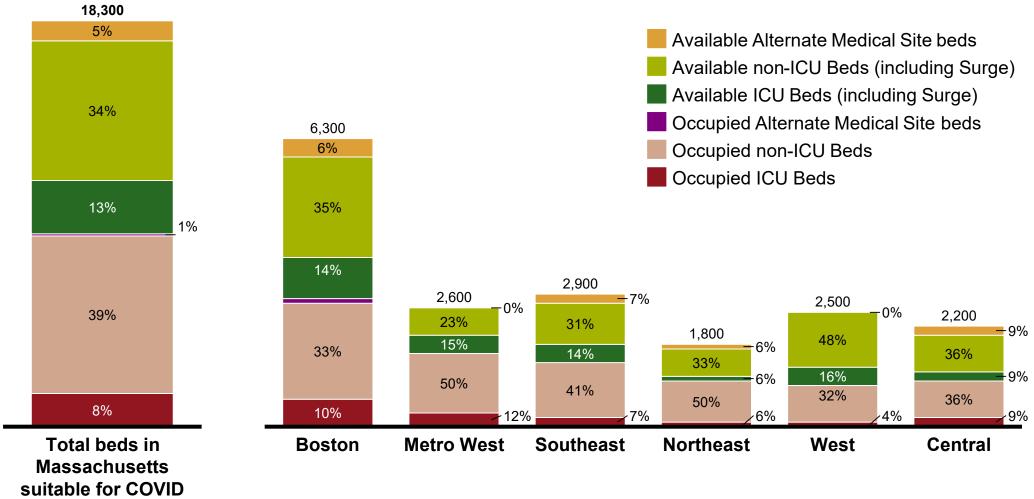

## **Total Hospital Capacity by Region**

Data collected as of 5/5/2020 5:00pm

Occupancy/ availability as reported by hospitals to DPH.