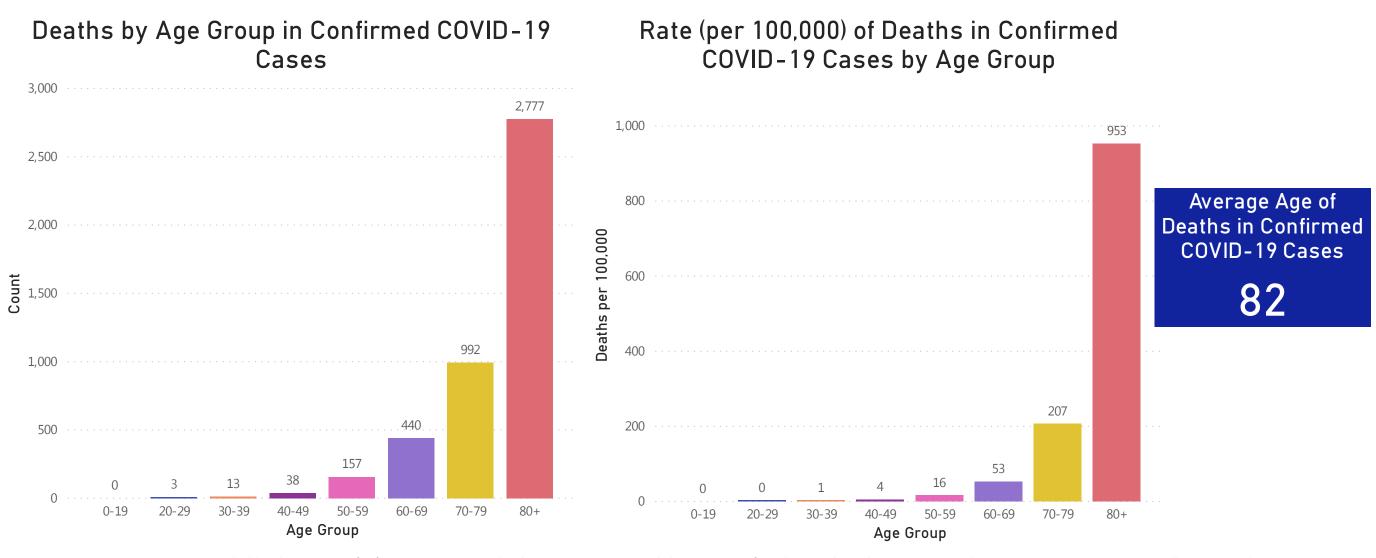

## **Deaths and Death Rate by County**

Data Sources: COVID-19 Data provided by the Bureau of Infectious Disease and Laboratory Sciences; County Population Estimates 2011-2018: Small Area Population Estimates 2011-2020, version 2018, Massachusetts Department of Public Health, Bureau of Environmental Health; Tables and Figures created by the Office of Population Health.

Note: all data are cumulative and current as of 10:00am on the date at the top of the page