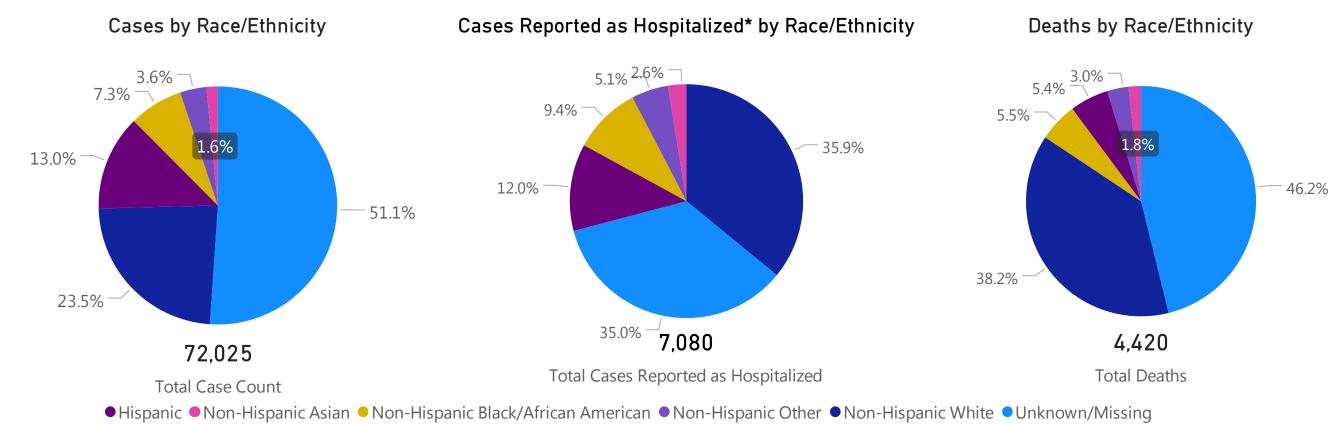

## Cases, Hospitalizations, & Deaths by Race/Ethnicity

The following caveats apply to these data:

- 1. Information on race and ethnicity is collected and reported by laboratories, healthcare providers and local boards of health and may or may not reflect self-report by the individual case.
- 2. If no information is provided by any reporter on a case's race or ethnicity, DPH classifies it as missing.
- 3. A classification of unknown indicates the reporter did not know the race and ethnicity of the individual, the individual refused to provide information, or that the originating system does not capture the information.
- 4. Other indicates multiple races or that the originating system does not capture the information.

**Note**: COVID-19 testing is currently conducted by dozens of private labs, hospitals, and other partners and the Department of Public Health is working with these organizations and to improve data reporting by race and ethnicity, to better understand where, and on whom, the burden of illness is falling so the Commonwealth can respond more effectively. On 4/8, the Commissioner of Public Health issued an Order related to collecting complete demographic information for all confirmed and suspected COVID-19 patients.

Data Sources: COVID-19 Data provided by the Bureau of Infectious Disease and Laboratory Sciences and the Registry of Vital Records and Statistics; Demographic data on hospitalized patients collected retrospectively; analysis does not include all hospitalized patients and may not add up to data totals from hospital survey; Tables and Figures created by the Office of Population Health.

Note: all data are cumulative and current as of 10:00am on the date at the top of the page; \*Hospitalization refers to status at any point in time, not necessarily the current status of the patient/demographic data on hospitalized patients collected retrospectively; analysis does not include all hospitalized patients and may not add up to data totals from hospital surveys