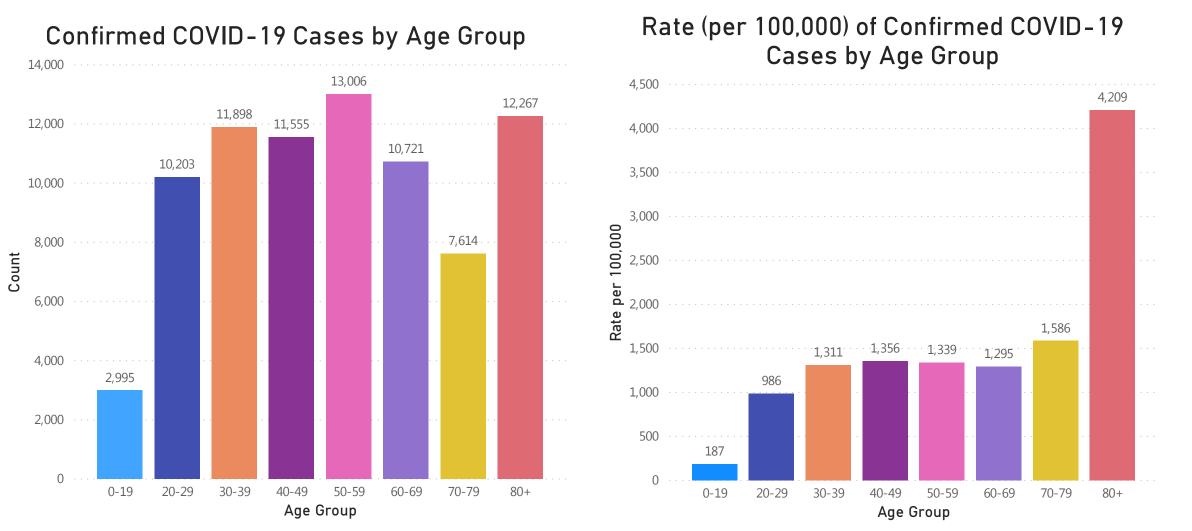

## Cases and Case Rate by Age Group

Average age of COVID-19 Cases

53

Data Sources: COVID-19 Data provided by the Bureau of Infectious Disease and Laboratory Sciences, Population Estimates 2011-2018: Small Area Population Estimates 2011-2020, version 2018; Tables and Figures created by the Office of Population Health.