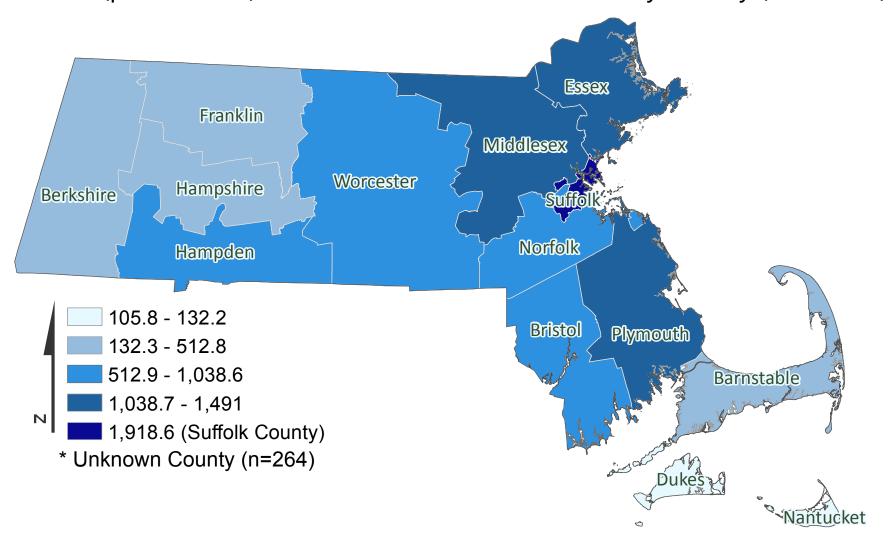

## Massachusetts Department of Public Health COVID-19 Dashboard - Wednesday, May 13, 2020 Prevalence by County

Rate (per 100,000) of Confirmed COVID-19 Cases by County (n=80,497)\*

Data Sources: COVID-19 Data provided by the Bureau of Infectious Disease and Laboratory Sciences; Map created by the Office of Population Health; County Population Estimates 2011-2018: Small Area Population Estimates 2011-2020, version 2018, Massachusetts Department of Public Health, Bureau of Environmental Health; Note: All data are cumulative and current as of 10:00 am on the date at the top of the page.