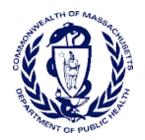

## Daily and Cumulative COVID-19 Hospitalizations

#### Patients Reported as Hospitalized\* with COVID-19 by Date

COVID-19 Cases Currently Hospitalized

3,101

Data Sources: COVID-19 Data provided by the Bureau of Infectious Disease and Laboratory Sciences and MDPH survey of hospitals (hospital survey data are self-reported); Tables and Figures created by the Office of Population Health.

Notes: data are current as of 12:00pm on the date at the top of the page; \*prior to 4/13 only confirmed cases were included in the hospitalization count data (light blue bars); starting 4/13 both confirmed and suspected cases are included (dark blue bars).