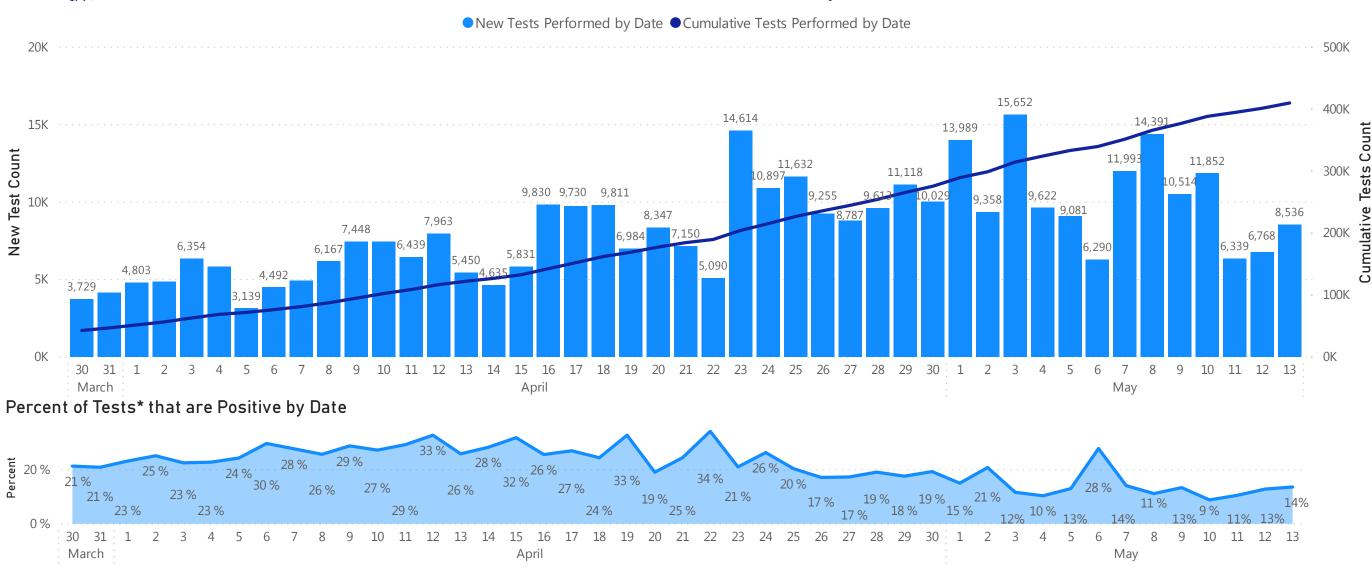

## **Testing by Date**

#### Number of Tests\* Performed by Date

Data Sources: COVID-19 Data provided by the Bureau of Infectious Disease and Laboratory Sciences; Tables and Figures created by the Office of Population Health.

Note: all data are cumulative and current as of 10:00am on the date at the top of the page; \*The on-site mobile testing (nursing homes, assisted living residence, etc.) program launched as a pilot on 3/31, increasing daily capacity throughout the first week of April, and began testing at full facilities on April 9th.