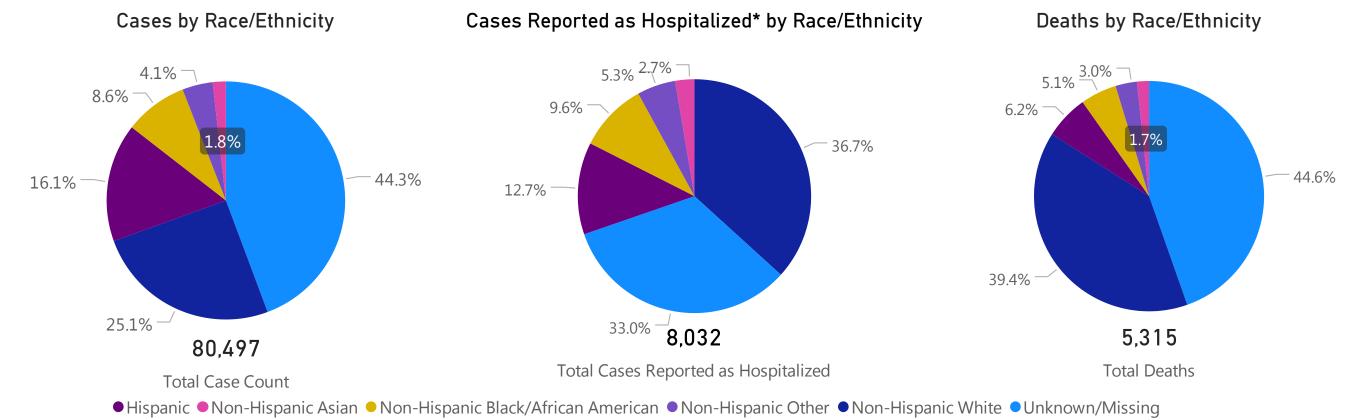

## Cases, Hospitalizations, & Deaths by Race/Ethnicity

The following caveats apply to these data:

- 1. Information on race and ethnicity is collected and reported by laboratories, healthcare providers and local boards of health and may or may not reflect self-report by the individual case.
- 2. If no information is provided by any reporter on a case's race or ethnicity, DPH classifies it as missing.
- 3. A classification of unknown indicates the reporter did not know the race and ethnicity of the individual, the individual refused to provide information, or that the originating system does not capture the information.
- 4. Other indicates multiple races or that the originating system does not capture the information.

**Note**: COVID-19 testing is currently conducted by dozens of private labs, hospitals, and other partners and the Department of Public Health is working with these organizations and to improve data reporting by race and ethnicity, to better understand where, and on whom, the burden of illness is falling so the Commonwealth can respond more effectively. On 4/8, the Commissioner of Public Health issued an Order related to collecting complete demographic information for all confirmed and suspected COVID-19 patients.

Data Sources: COVID-19 Data provided by the Bureau of Infectious Disease and Laboratory Sciences and the Registry of Vital Records and Statistics; Demographic data on hospitalized patients collected retrospectively; analysis does not include all hospitalized patients and may not add up to data totals from hospital survey; Tables and Figures created by the Office of Population Health.

Note: all data are cumulative and current as of 10:00am on the date at the top of the page; \*Hospitalization refers to status at any point in time, not necessarily the current status of the patient/demographic data on hospitalized patients collected retrospectively; analysis does not include all hospitalized patients and may not add up to data totals from hospital surveys