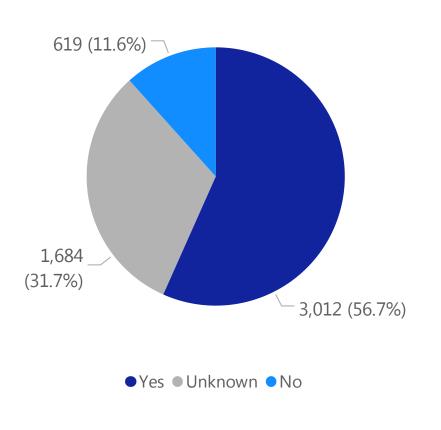

# Deaths by Sex, Previous Hospitalization, & Underlying Conditions

Deaths by Sex+

Deaths with a Previous Hospitalization\*

Deaths\*\* with Underlying Conditions

Data Sources: COVID-19 Data provided by the Bureau of Infectious Disease and Laboratory Sciences and the Registry of Vital Records and Statistics; Demographic data on hospitalized patients collected retrospectively; analysis does not include all hospitalized patients and may not add up to data totals from hospital survey; Tables and Figures created by the Office of Population Health.

Note: all data are cumulative and current as of 10:00am on the date at the top of the page; \*Hospitalized at any point in time, not necessarily the current status; \*\*Only includes data from deaths following completed investigation, figures are updates as additional investigations are completed; + Excludes unknown values