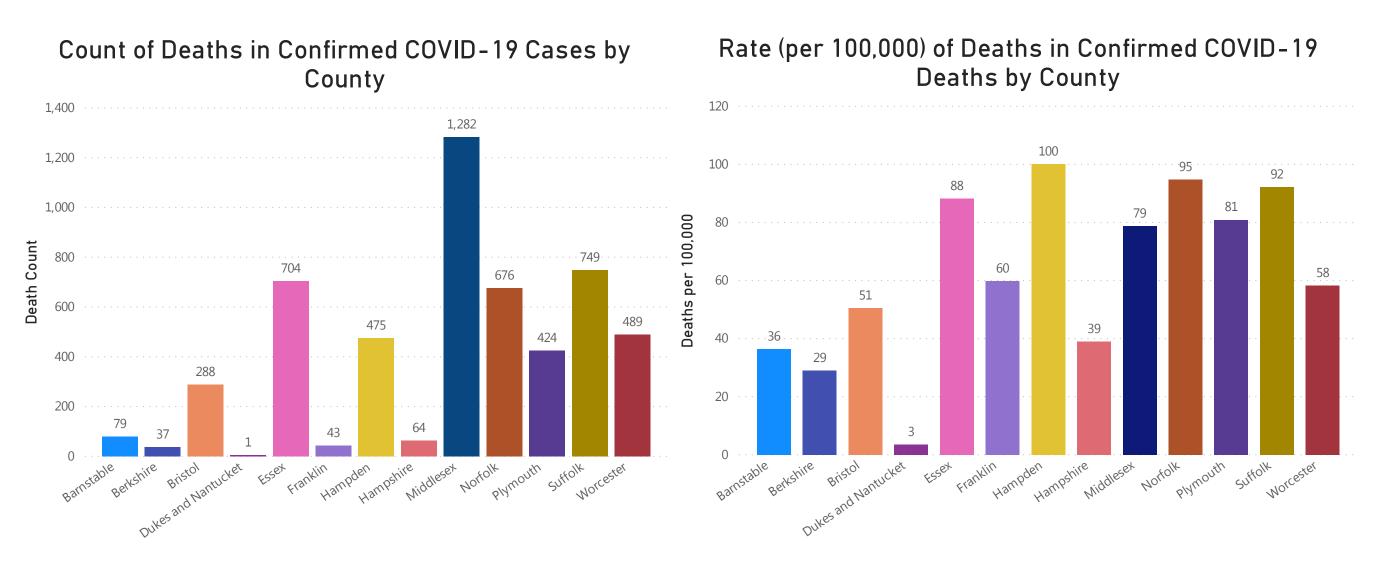

### **Deaths and Death Rate by County**

Data Sources: COVID-19 Data provided by the Bureau of Infectious Disease and Laboratory Sciences; County Population Estimates 2011-2018: Small Area Population Estimates 2011-2020, version 2018, Massachusetts Department of Public Health, Bureau of Environmental Health; Tables and Figures created by the Office of Population Health.

Note: all data are cumulative and current as of 10:00am on the date at the top of the page