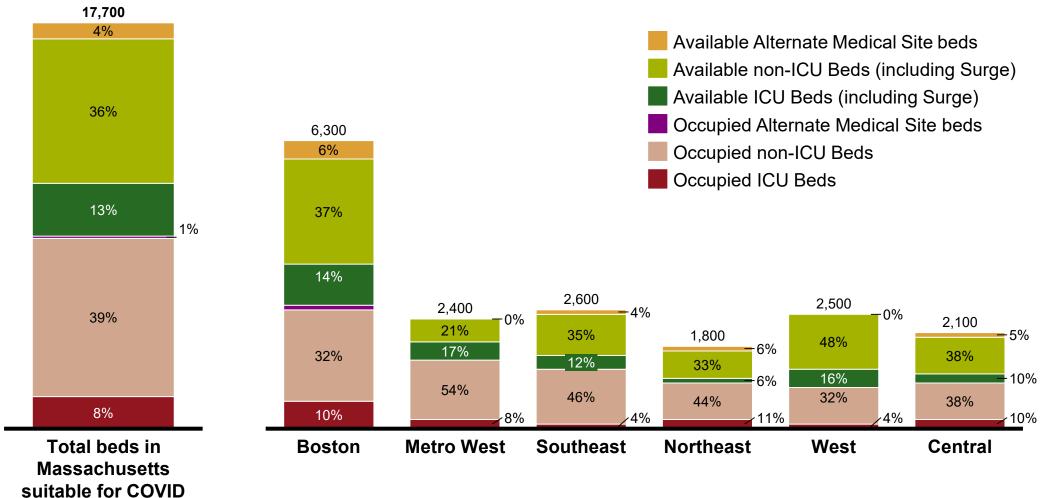

## **Total Hospital Capacity by Region**

Data collected as of 5/12/2020 5:00pm

Occupancy/ availability as reported by hospitals to DPH.