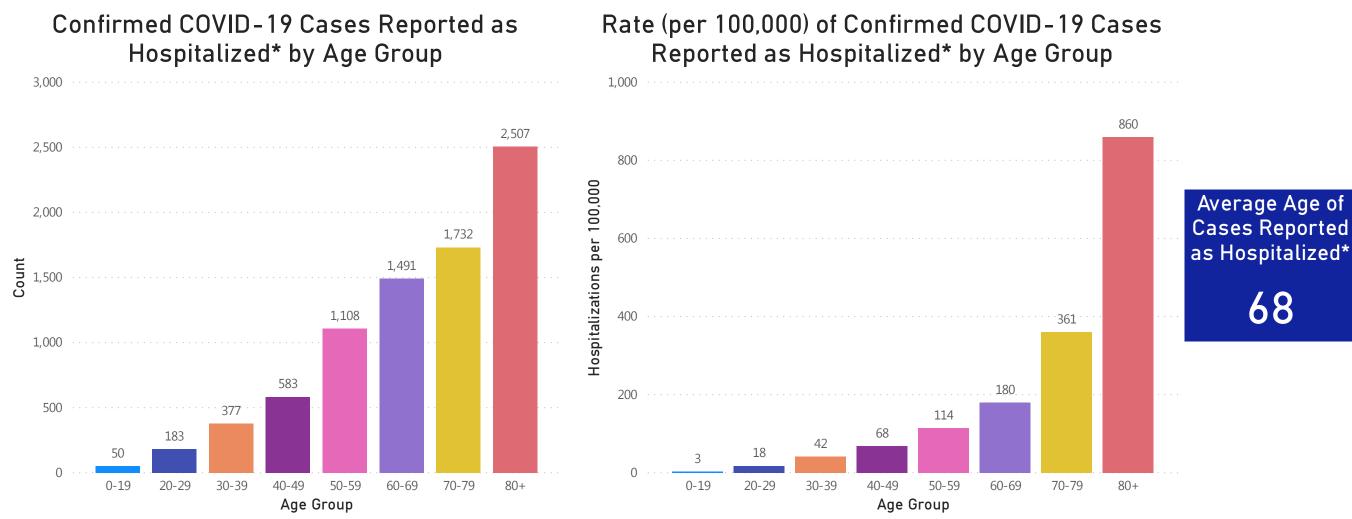

## Hospitalizations & Hospitalization Rate by Age Group

Data Sources: COVID-19 Data provided by the Bureau of Infectious Disease and Laboratory Sciences; Population Estimates 2011-2018: Small Area Population Estimates 2011-2020, version 2018; ; Tables and Figures created by the Office of Population Health.

Notes: all data are cumulative and current as of 10:00am on the date at the top of the page; \*Hospitalization refers to status at any point in time, not necessarily the current status of the patient, demographic data on hospitalized patients collected retrospectively; analysis does not include all hospitalized patients and may not add up to data totals from hospital surveys