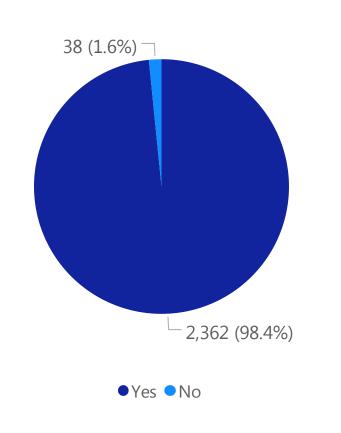

# Deaths by Sex, Previous Hospitalization, & Underlying Conditions

Deaths by Sex+

Deaths with a Previous Hospitalization\*

Deaths\*\* with Underlying Conditions

Data Sources: COVID-19 Data provided by the Bureau of Infectious Disease and Laboratory Sciences and the Registry of Vital Records and Statistics; Demographic data on hospitalized patients collected retrospectively; analysis does not include all hospitalized patients and may not add up to data totals from hospital survey; Tables and Figures created by the Office of Population Health.

Note: all data are cumulative and current as of 10:00am on the date at the top of the page; \*Hospitalized at any point in time, not necessarily the current status; \*\*Only includes data from deaths following completed investigation, figures are updates as additional investigations are completed; + Excludes unknown values