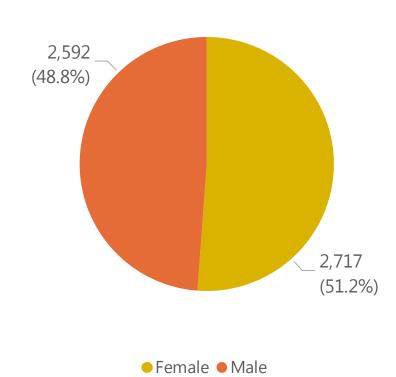

# Deaths by Sex, Previous Hospitalization, & Underlying Conditions

Deaths by Sex+

Deaths with a Previous Hospitalization\*

Deaths\*\* with Underlying Conditions

Data Sources: COVID-19 Data provided by the Bureau of Infectious Disease and Laboratory Sciences and the Registry of Vital Records and Statistics; Demographic data on hospitalized patients collected retrospectively; analysis does not include all hospitalized patients and may not add up to data totals from hospital survey; Tables and Figures created by the Office of Population Health.