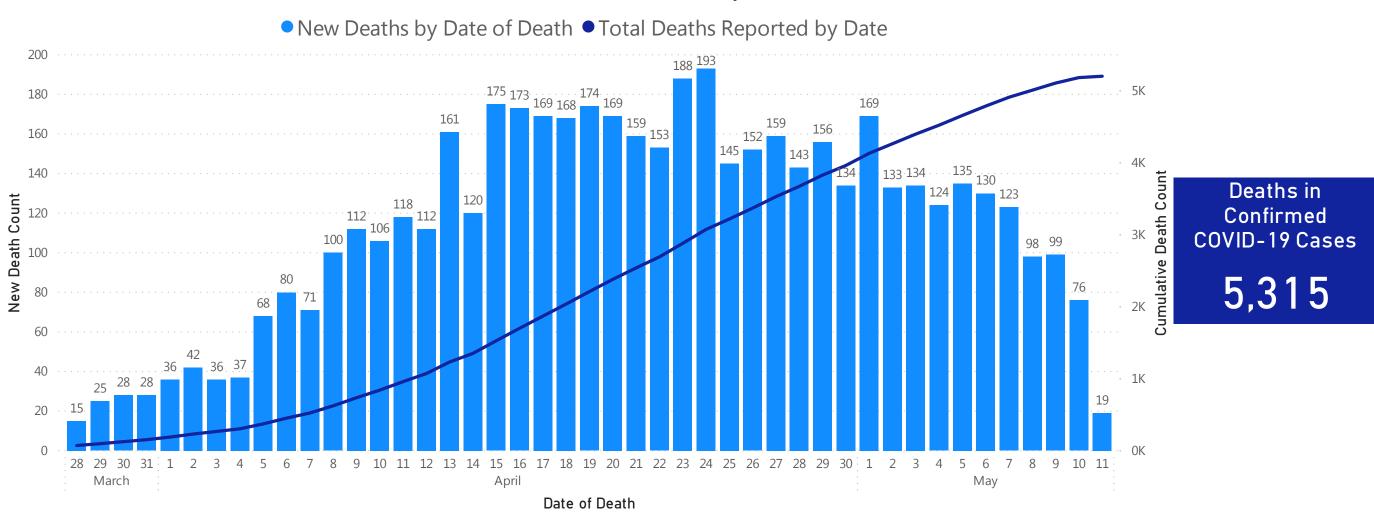

## **Daily and Cumulative Deaths**

Deaths\* in Confirmed COVID-19 Cases by Date of Death

Data Sources: COVID-19 Data provided by the Bureau of Infectious Disease and Laboratory Sciences and the Registry of Vital Records and Statistics; Tables and Figures created by the Office of Population Health Note: all data are cumulative and current as of 10:00am on the date at the top of the page; \*Counts on the trend chart do not match total number of deaths reported, as there is a several day lag in reporting by date of death.

## Cases and Case Rate by Age Group

Average age of COVID-19 Cases

53

Data Sources: COVID-19 Data provided by the Bureau of Infectious Disease and Laboratory Sciences, Population Estimates 2011-2018: Small Area Population Estimates 2011-2020, version 2018; Tables and Figures created by the Office of Population Health.