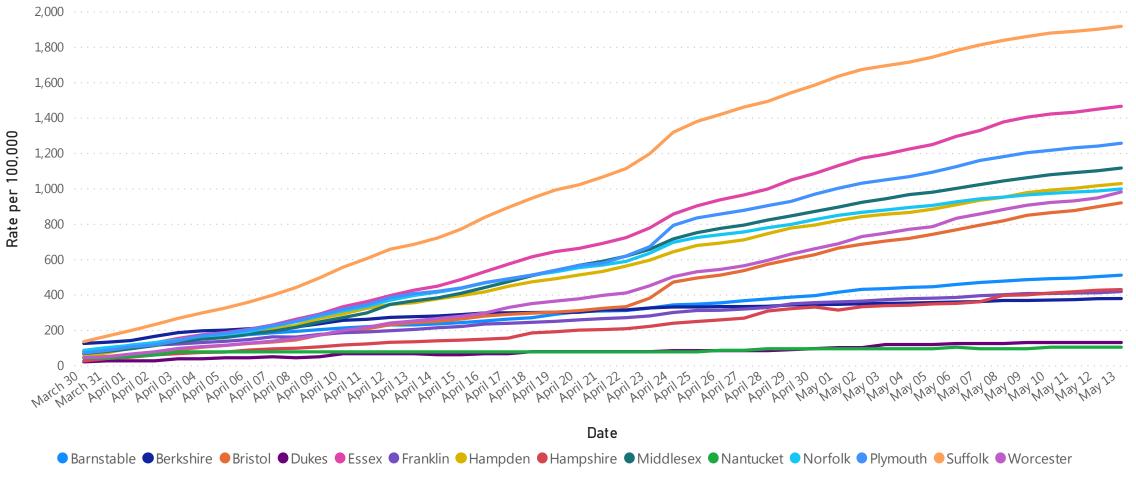

## Massachusetts Department of Public Health COVID-19 Dashboard - Wednesday, May 13, 2020 Prevalence by County

Rate (per 100,000) of Confirmed COVID-19 Cases by County (n=80,497)\*

Data Sources: COVID-19 Data provided by the Bureau of Infectious Disease and Laboratory Sciences; Map created by the Office of Population Health; County Population Estimates 2011-2018: Small Area Population Estimates 2011-2020, version 2018, Massachusetts Department of Public Health, Bureau of Environmental Health; Note: All data are cumulative and current as of 10:00 am on the date at the top of the page.