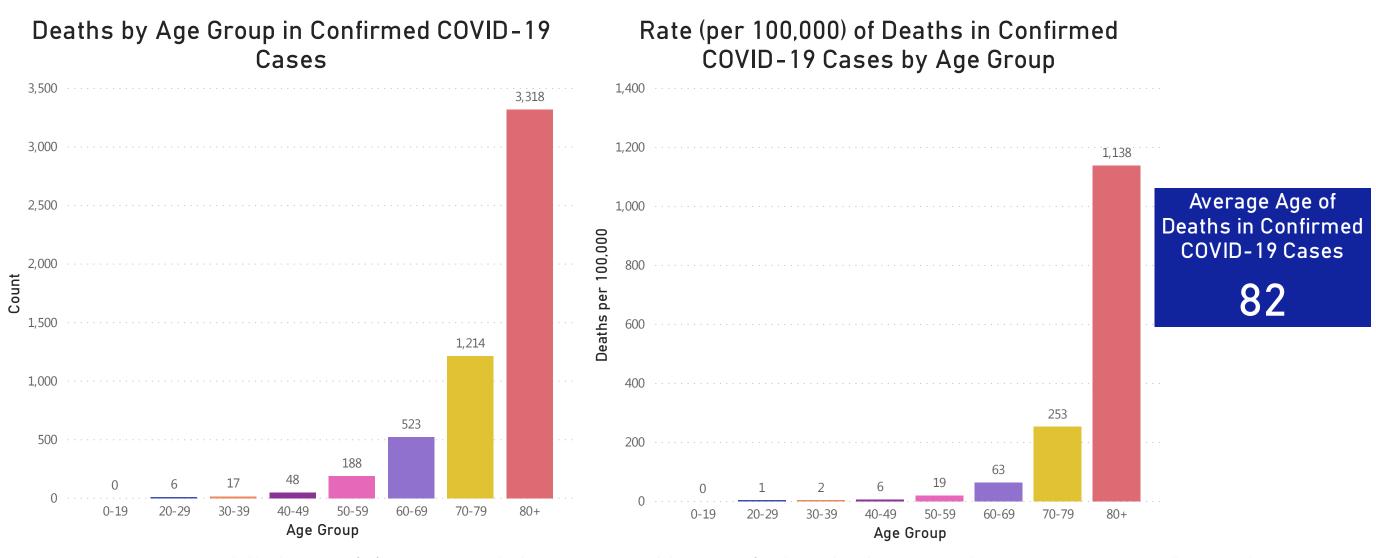

## Deaths and Death Rate by Age Group

Data Sources: COVID-19 Data provided by the Bureau of Infectious Disease and Laboratory Sciences and the Registry of Vital Records and Statistics; Population Estimates 2011-2018: Small Area Population Estimates 2011-2020, version 2018; Tables and Figures created by the Office of Population Health. 11

Note: all data are cumulative and current as of 10:00am on the date at the top of the page