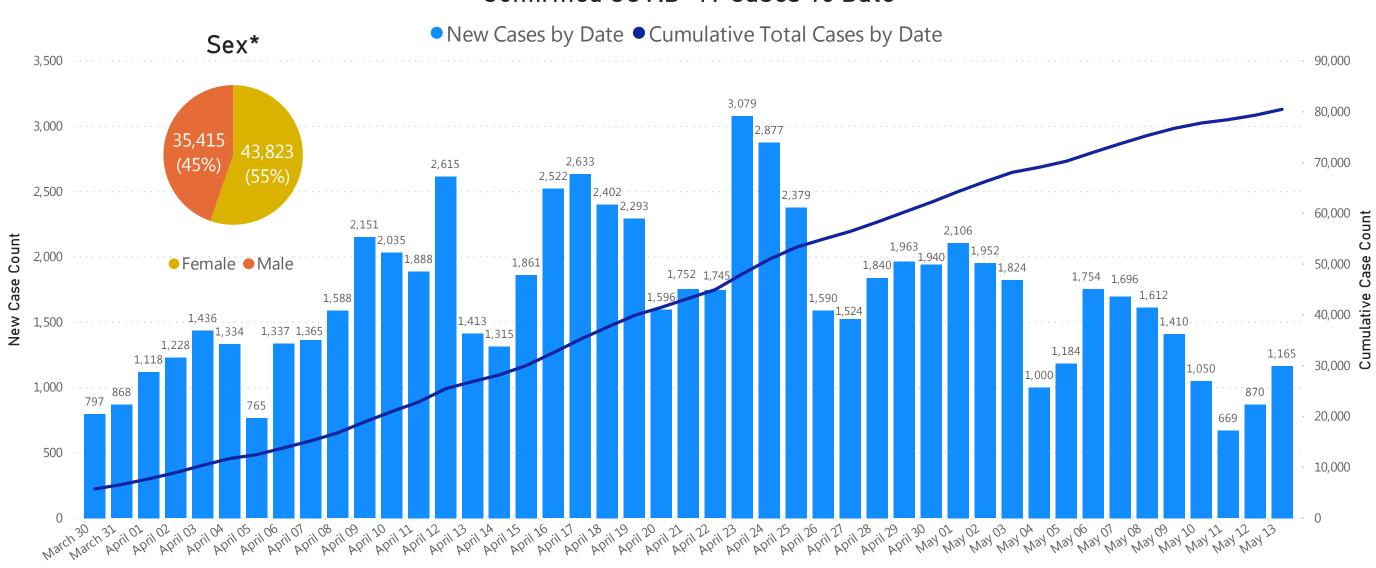

## **Daily and Cumulative Confirmed Cases**

#### Confirmed COVID-19 Cases To Date

Data Sources: COVID-19 Data provided by the Bureau of Infectious Disease and Laboratory Sciences; Tables and Figures created by the Office of Population Health. Note: all data are cumulative and current as of 10:00am on the date at the top of the page; \*Excludes unknown values