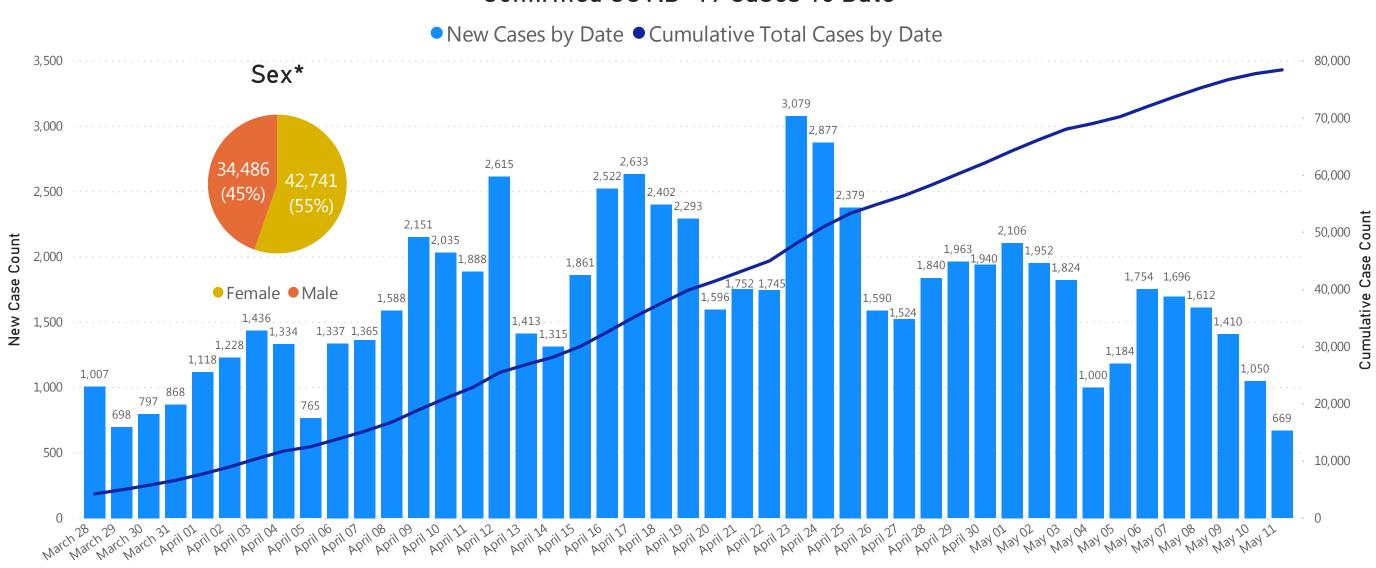

#### Confirmed COVID-19 Cases To Date

Data Sources: COVID-19 Data provided by the Bureau of Infectious Disease and Laboratory Sciences; Tables and Figures created by the Office of Population Health. Note: all data are cumulative and current as of 10:00am on the date at the top of the page; \*Excludes unknown values

# Deaths by Sex, Previous Hospitalization, & Underlying Conditions

Deaths by Sex+

Deaths with a Previous Hospitalization\*

Deaths\*\* with Underlying Conditions

Data Sources: COVID-19 Data provided by the Bureau of Infectious Disease and Laboratory Sciences and the Registry of Vital Records and Statistics; Demographic data on hospitalized patients collected retrospectively; analysis does not include all hospitalized patients and may not add up to data totals from hospital survey; Tables and Figures created by the Office of Population Health.