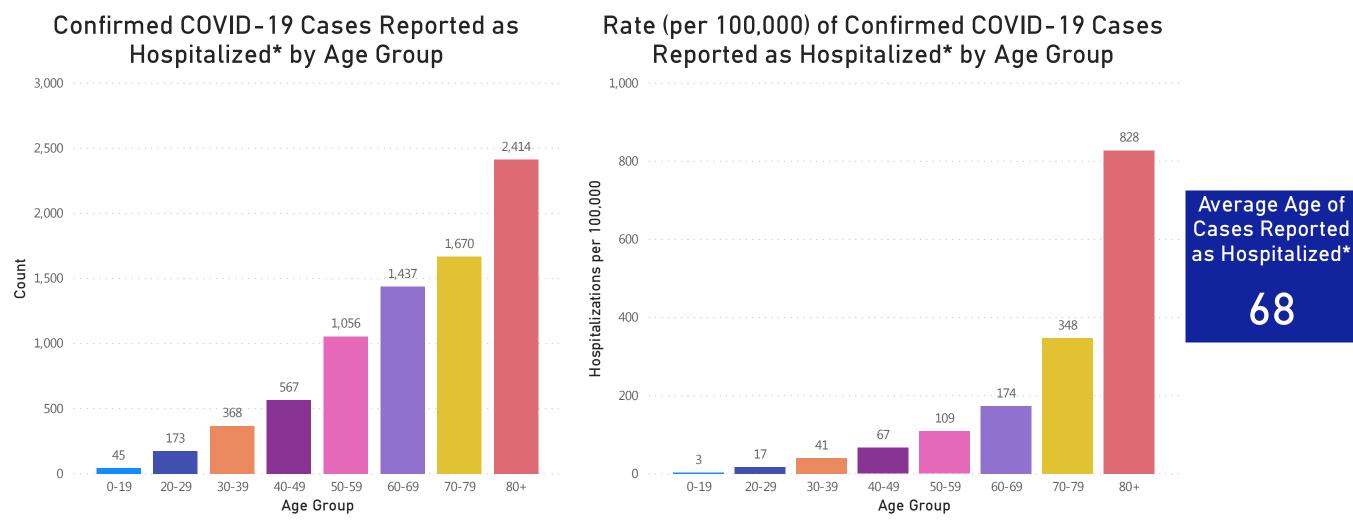

## Hospitalizations & Hospitalization Rate by Age Group

Data Sources: COVID-19 Data provided by the Bureau of Infectious Disease and Laboratory Sciences; Population Estimates 2011-2018: Small Area Population Estimates 2011-2020, version 2018; ; Tables and Figures created by the Office of Population Health.

Notes: all data are cumulative and current as of 10:00am on the date at the top of the page; \*Hospitalization refers to status at any point in time, not necessarily the current status of the patient, demographic data on hospitalized patients collected retrospectively; analysis does not include all hospitalized patients and may not add up to data totals from hospital surveys