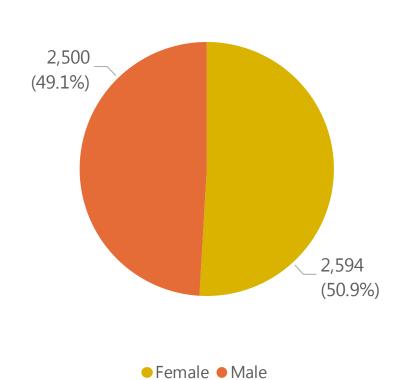

# Deaths by Sex, Previous Hospitalization, & Underlying Conditions

Deaths by Sex+

Deaths with a Previous Hospitalization\*

Deaths\*\* with Underlying Conditions

Data Sources: COVID-19 Data provided by the Bureau of Infectious Disease and Laboratory Sciences and the Registry of Vital Records and Statistics; Demographic data on hospitalized patients collected retrospectively; analysis does not include all hospitalized patients and may not add up to data totals from hospital survey; Tables and Figures created by the Office of Population Health.

Note: all data are cumulative and current as of 10:00am on the date at the top of the page; \*Hospitalized at any point in time, not necessarily the current status; \*\*Only includes data from deaths following completed investigation, figures are updates as additional investigations are completed; + Excludes unknown values