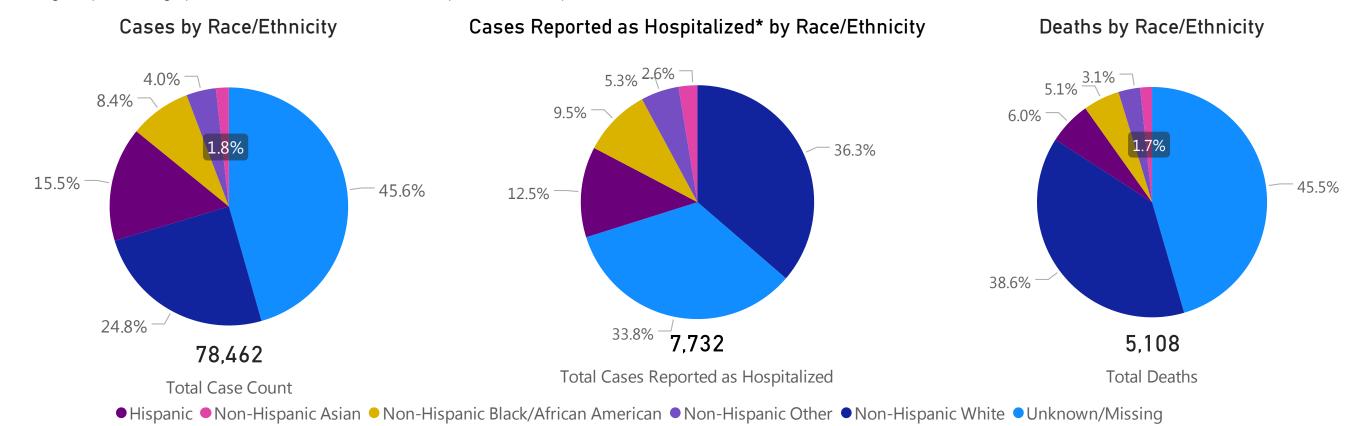

## Cases, Hospitalizations, & Deaths by Race/Ethnicity

The following caveats apply to these data:

- 1. Information on race and ethnicity is collected and reported by laboratories, healthcare providers and local boards of health and may or may not reflect self-report by the individual case.
- 2. If no information is provided by any reporter on a case's race or ethnicity, DPH classifies it as missing.
- 3. A classification of unknown indicates the reporter did not know the race and ethnicity of the individual, the individual refused to provide information, or that the originating system does not capture the information.
- 4. Other indicates multiple races or that the originating system does not capture the information.

**Note**: COVID-19 testing is currently conducted by dozens of private labs, hospitals, and other partners and the Department of Public Health is working with these organizations and to improve data reporting by race and ethnicity, to better understand where, and on whom, the burden of illness is falling so the Commonwealth can respond more effectively. On 4/8, the Commissioner of Public Health issued an Order related to collecting complete demographic information for all confirmed and suspected COVID-19 patients.

Data Sources: COVID-19 Data provided by the Bureau of Infectious Disease and Laboratory Sciences and the Registry of Vital Records and Statistics; Demographic data on hospitalized patients collected retrospectively; analysis does not include all hospitalized patients and may not add up to data totals from hospital survey; Tables and Figures created by the Office of Population Health.

Note: all data are cumulative and current as of 10:00am on the date at the top of the page; \*Hospitalization refers to status at any point in time, not necessarily the current status of the patient/demographic data on hospitalized patients collected retrospectively; analysis does not include all hospitalized patients and may not add up to data totals from hospital surveys