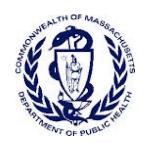

## Massachusetts Department of Public Health COVID-19 Dashboard - Monday, May 11, 2020 Prevalence by County

Rate (per 100,000) of Confirmed COVID-19 Cases by County (n=78,462)\*

Data Sources: COVID-19 Data provided by the Bureau of Infectious Disease and Laboratory Sciences; Map created by the Office of Population Health; County Population Estimates 2011-2018: Small Area Population Estimates 2011-2020, version 2018, Massachusetts Department of Public Health, Bureau of Environmental Health; Note: All data are cumulative and current as of 10:00 am on the date at the top of the page.