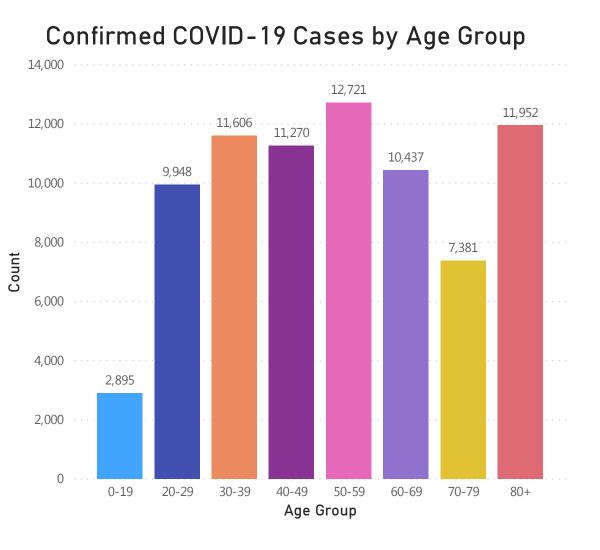

## Cases and Case Rate by Age Group

Average age of COVID-19 Cases

53

Data Sources: COVID-19 Data provided by the Bureau of Infectious Disease and Laboratory Sciences, Population Estimates 2011-2018: Small Area Population Estimates 2011-2020, version 2018; Tables and Figures created by the Office of Population Health.