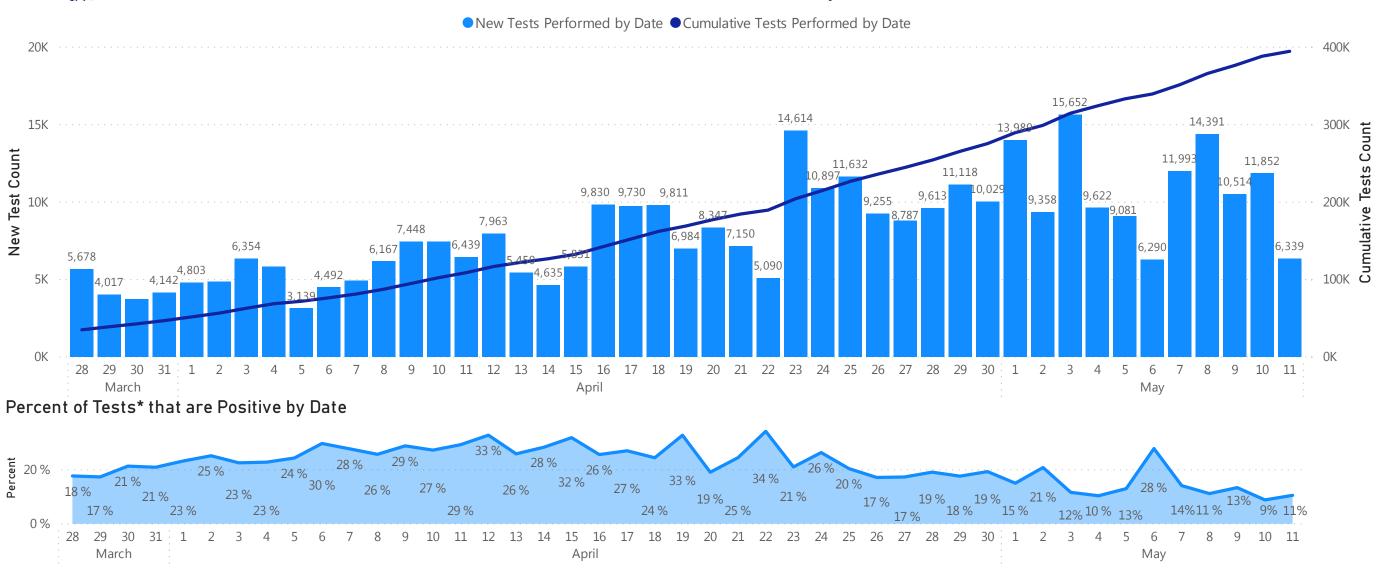

#### Number of Tests\* Performed by Date

Data Sources: COVID-19 Data provided by the Bureau of Infectious Disease and Laboratory Sciences; Tables and Figures created by the Office of Population Health.

Note: all data are cumulative and current as of 10:00am on the date at the top of the page; \*The on-site mobile testing (nursing homes, assisted living residence, etc.) program launched as a pilot on 3/31, increasing daily capacity throughout the first week of April, and began testing at full facilities on April 9th.