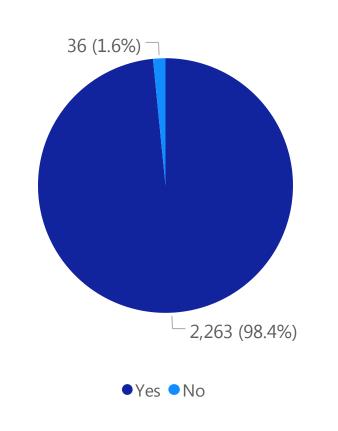

# Deaths by Sex, Previous Hospitalization, & Underlying Conditions

Deaths by Sex+

Deaths with a Previous Hospitalization\*

Deaths\*\* with Underlying Conditions

Data Sources: COVID-19 Data provided by the Bureau of Infectious Disease and Laboratory Sciences and the Registry of Vital Records and Statistics; Demographic data on hospitalized patients collected retrospectively; analysis does not include all hospitalized patients and may not add up to data totals from hospital survey; Tables and Figures created by the Office of Population Health.

Note: all data are cumulative and current as of 10:00am on the date at the top of the page; \*Hospitalized at any point in time, not necessarily the current status; \*\*Only includes data from deaths following completed investigation, figures are updates as additional investigations are completed; + Excludes unknown values