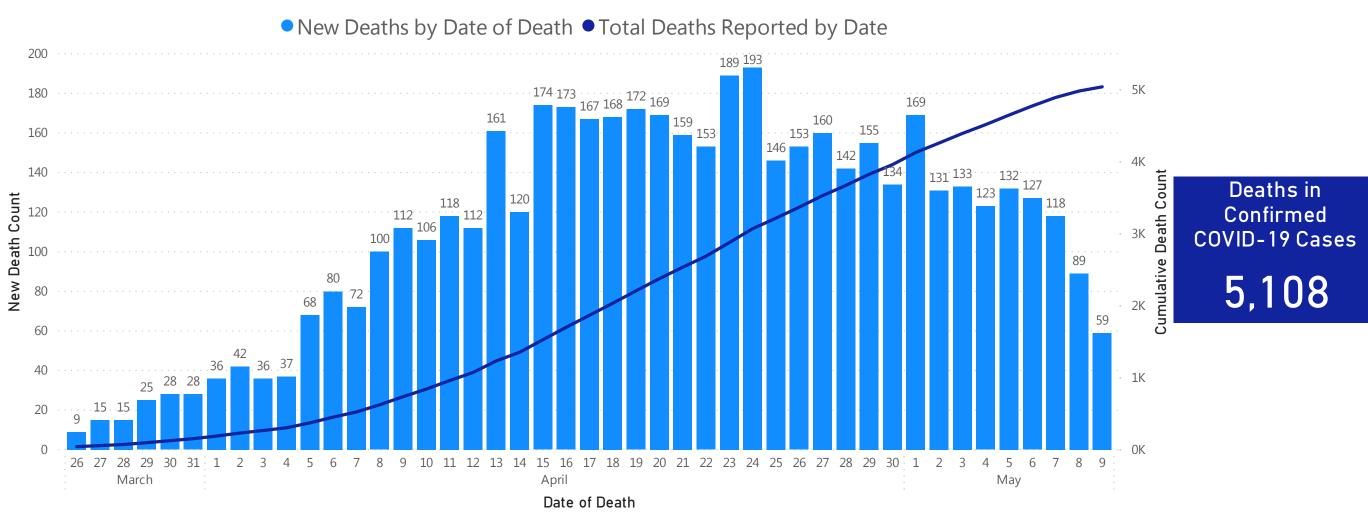

### **Daily and Cumulative Deaths**

Deaths\* in Confirmed COVID-19 Cases by Date of Death

Data Sources: COVID-19 Data provided by the Bureau of Infectious Disease and Laboratory Sciences and the Registry of Vital Records and Statistics; Tables and Figures created by the Office of Population Health Note: all data are cumulative and current as of 10:00am on the date at the top of the page; \*Counts on the trend chart do not match total number of deaths reported, as there is a several day lag in reporting by date of death.