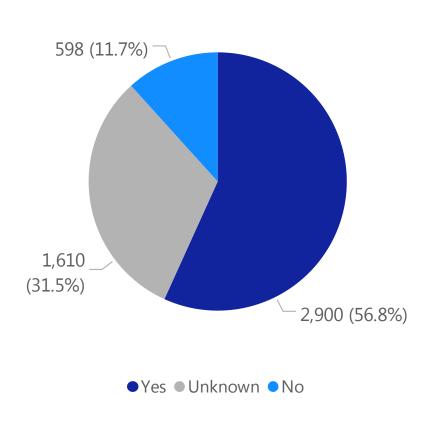

# Deaths by Sex, Previous Hospitalization, & Underlying Conditions

Deaths by Sex+

Deaths with a Previous Hospitalization\*

Deaths\*\* with Underlying Conditions

Data Sources: COVID-19 Data provided by the Bureau of Infectious Disease and Laboratory Sciences and the Registry of Vital Records and Statistics; Demographic data on hospitalized patients collected retrospectively; analysis does not include all hospitalized patients and may not add up to data totals from hospital survey; Tables and Figures created by the Office of Population Health.

Note: all data are cumulative and current as of 10:00am on the date at the top of the page; \*Hospitalized at any point in time, not necessarily the current status; \*\*Only includes data from deaths following completed investigation, figures are updates as additional investigations are completed; + Excludes unknown values