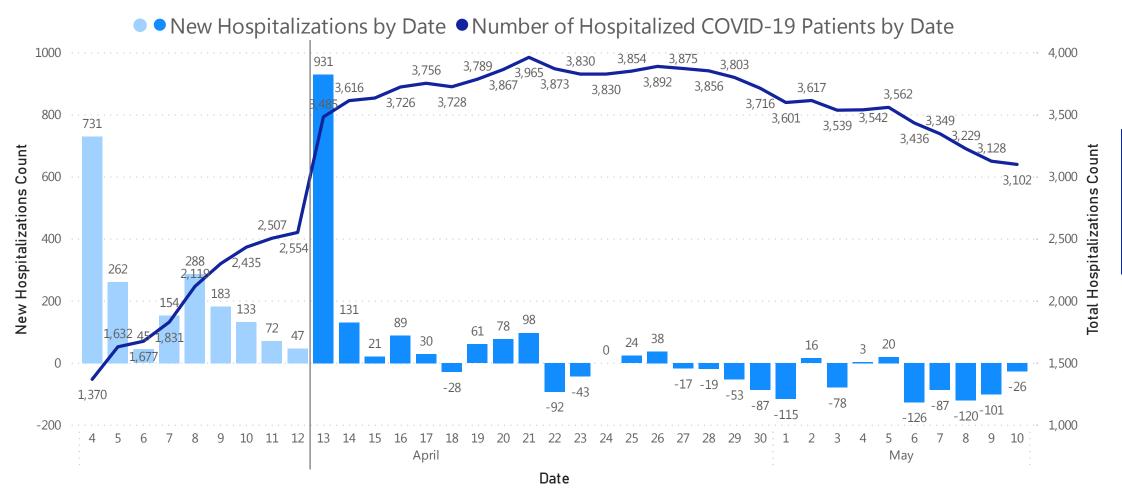

## Daily and Cumulative COVID-19 Hospitalizations

#### Patients Reported as Hospitalized\* with COVID-19 by Date

COVID-19 Cases Currently Hospitalized

3,102

Data Sources: COVID-19 Data provided by the Bureau of Infectious Disease and Laboratory Sciences and MDPH survey of hospitals (hospital survey data are self-reported); Tables and Figures created by the Office of Population Health.

Notes: data are current as of 12:00pm on the date at the top of the page; \*prior to 4/13 only confirmed cases were included in the hospitalization count data (light blue bars); starting 4/13 both confirmed and suspected cases are included (dark blue bars).