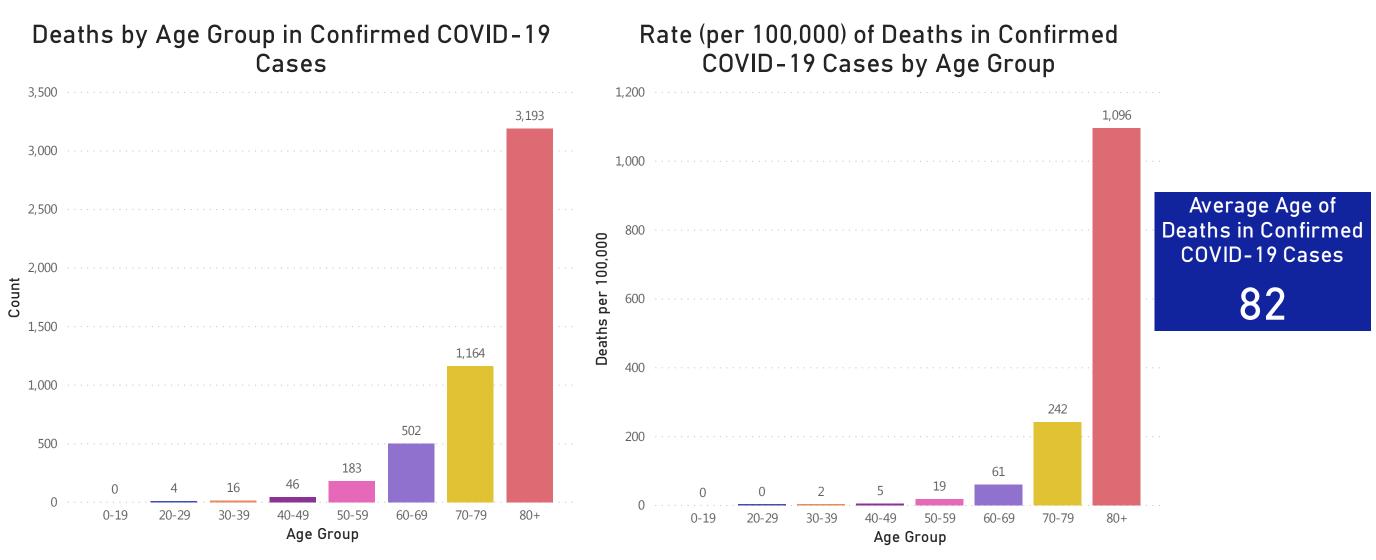

## **Deaths and Death Rate by County**

Data Sources: COVID-19 Data provided by the Bureau of Infectious Disease and Laboratory Sciences; County Population Estimates 2011-2018: Small Area Population Estimates 2011-2020, version 2018, Massachusetts Department of Public Health, Bureau of Environmental Health; Tables and Figures created by the Office of Population Health.

Note: all data are cumulative and current as of 10:00am on the date at the top of the page