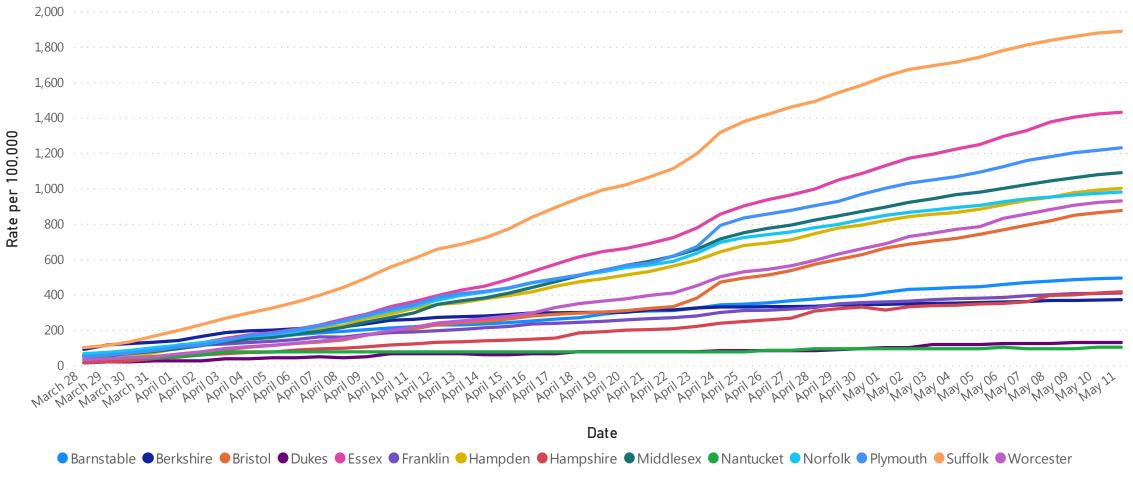

## Massachusetts Department of Public Health COVID-19 Dashboard - Monday, May 11, 2020 Prevalence by County

Rate (per 100,000) of Confirmed COVID-19 Cases by County (n=78,462)\*

Data Sources: COVID-19 Data provided by the Bureau of Infectious Disease and Laboratory Sciences; Map created by the Office of Population Health; County Population Estimates 2011-2018: Small Area Population Estimates 2011-2020, version 2018, Massachusetts Department of Public Health, Bureau of Environmental Health; Note: All data are cumulative and current as of 10:00 am on the date at the top of the page.