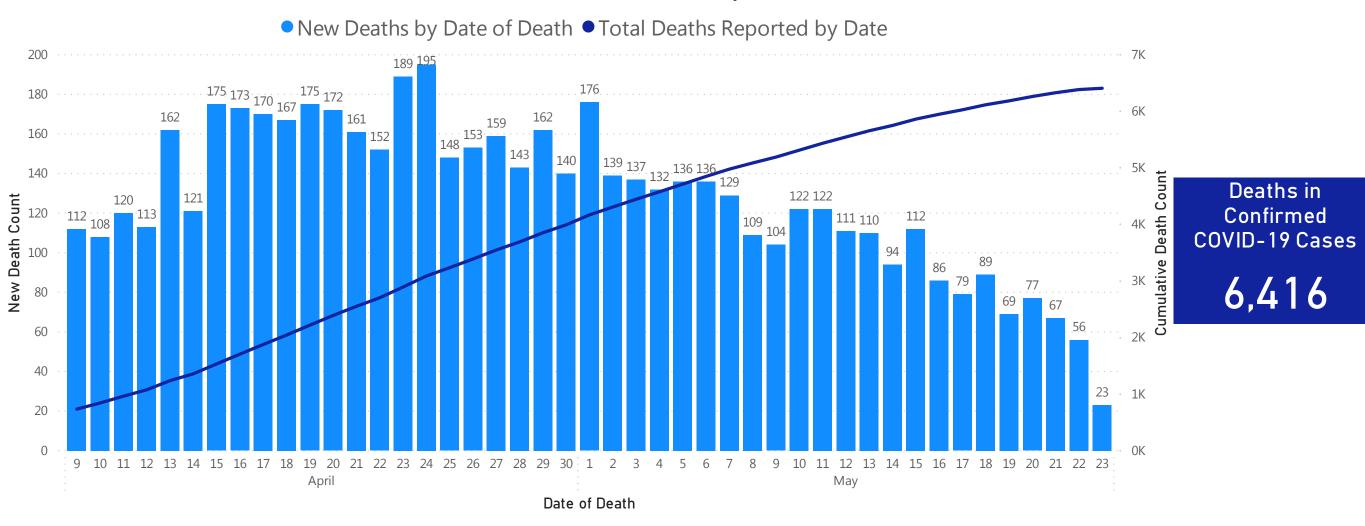

## **Daily and Cumulative Deaths**

Deaths\* in Confirmed COVID-19 Cases by Date of Death

Data Sources: COVID-19 Data provided by the Bureau of Infectious Disease and Laboratory Sciences and the Registry of Vital Records and Statistics; Tables and Figures created by the Office of Population Health Note: all data are current as of 10:00am on the date at the top of the page; \*Counts on the trend chart do not match total number of deaths reported, as there is a several day lag in reporting by date of death.