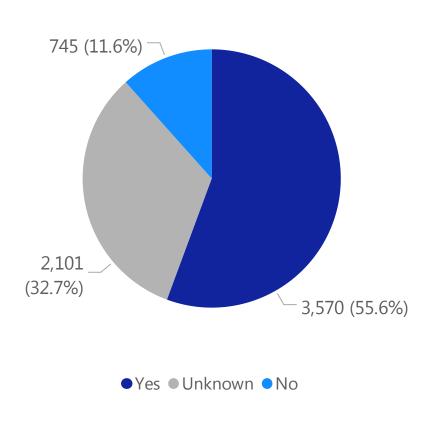

# Deaths by Sex, Previous Hospitalization, & Underlying Conditions

Deaths by Sex+

Deaths with a Previous Hospitalization\*

Deaths\*\* with Underlying Conditions

Data Sources: COVID-19 Data provided by the Bureau of Infectious Disease and Laboratory Sciences and the Registry of Vital Records and Statistics; Demographic data on hospitalized patients collected retrospectively; analysis does not include all hospitalized patients and may not add up to data totals from hospital survey; Tables and Figures created by the Office of Population Health.

Note: all data are cumulative and current as of 10:00am on the date at the top of the page; \*Hospitalized at any point in time, not necessarily the current status; \*\*Only includes data from deaths following completed investigation, figures are updates as additional investigations are completed; + Excludes unknown values