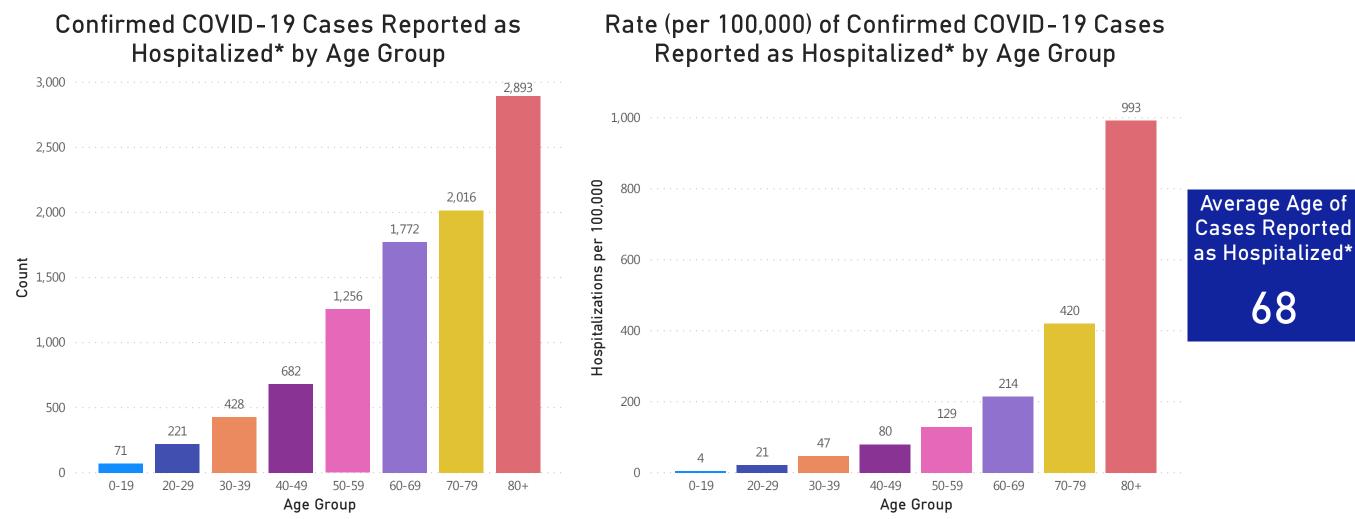

## **Deaths and Death Rate by Age Group**

Data Sources: COVID-19 Data provided by the Bureau of Infectious Disease and Laboratory Sciences and the Registry of Vital Records and Statistics; Population Estimates 2011-2018: Small Area Population Estimates 2011-2020, version 2018; Tables and Figures created by the Office of Population Health. 12

Note: all data are cumulative and current as of 10:00am on the date at the top of the page