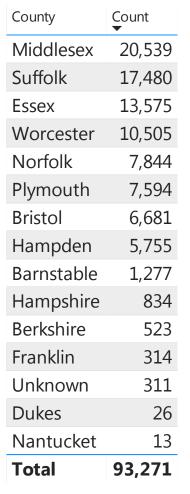

## **Cases and Case Growth by County**

#### Count by County

Rate (per 100,000) of Confirmed COVID-19 Cases by Date and County

Data Sources: COVID-19 Data provided by the Bureau of Infectious Disease and Laboratory Sciences; County Population Estimates 2011-2018: Small Area Population Estimates 2011-2020, version 2018, Massachusetts Department of Public Health, Bureau of Environmental Health; Tables and Figures created by the Office of Population Health.

Note: all data are cumulative and current as of 10:00am on the date at the top of the page.