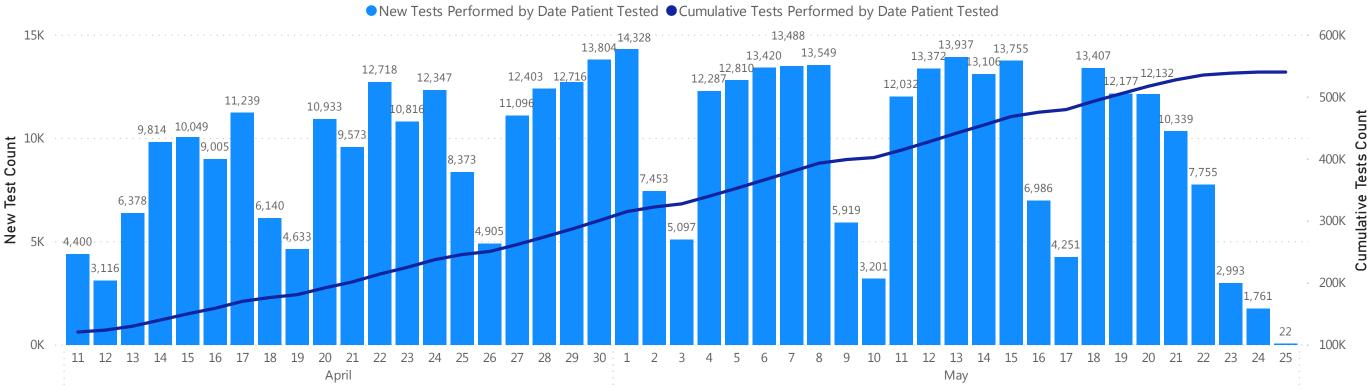

## **Testing by Date**

#### Number of Tests Performed by Date Patient Tested

Percent of Tests\* that are Positive by Date Patient Tested

Data Sources: COVID-19 Data provided by the Bureau of Infectious Disease and Laboratory Sciences; Tables and Figures created by the Office of Population Health.

Note: all data are current as of 10:00am on the date at the top of the page. Data previously shown according to date report received; data now presented according to date the patient was tested. Due to lag in reporting by laboratories, counts for most recent dates are likely to be incomplete.