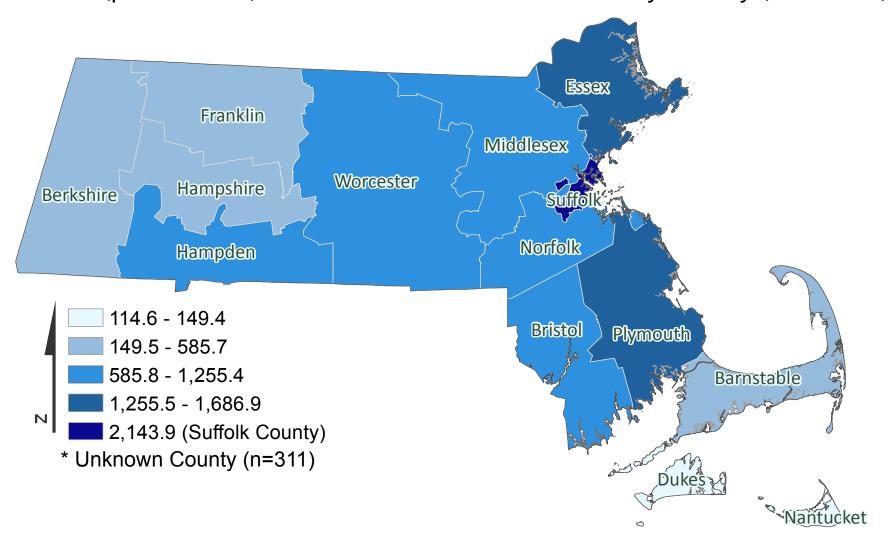

## Massachusetts Department of Public Health COVID-19 Dashboard - Monday, May 25, 2020 **Prevalence by County**

Rate (per 100,000) of Confirmed COVID-19 Cases by County (n=93,271)\*

Data Sources: COVID-19 Data provided by the Bureau of Infectious Disease and Laboratory Sciences; Map created by the Office of Population Health; County Population Estimates 2011-2018: Small Area Population Estimates 2011-2020, version 2018, Massachusetts Department of Public Health, Bureau of Environmental Health; Note: All data are cumulative and current as of 10:00 am on the date at the top of the page.