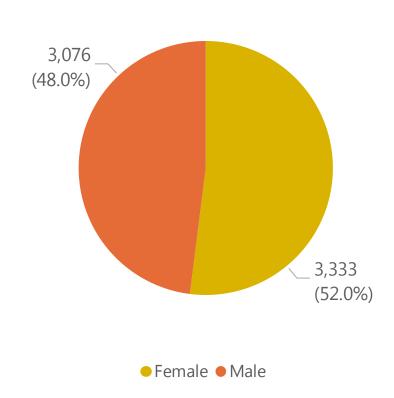

# Deaths by Sex, Previous Hospitalization, & Underlying Conditions

Deaths by Sex+

Deaths with a Previous Hospitalization\*

Deaths\*\* with Underlying Conditions

Data Sources: COVID-19 Data provided by the Bureau of Infectious Disease and Laboratory Sciences and the Registry of Vital Records and Statistics; Demographic data on hospitalized patients collected retrospectively; analysis does not include all hospitalized patients and may not add up to data totals from hospital survey; Tables and Figures created by the Office of Population Health.

Note: all data are cumulative and current as of 10:00am on the date at the top of the page; \*Hospitalized at any point in time, not necessarily the current status; \*\*Only includes data from deaths following completed investigation, figures are updates as additional investigations are completed; + Excludes unknown values