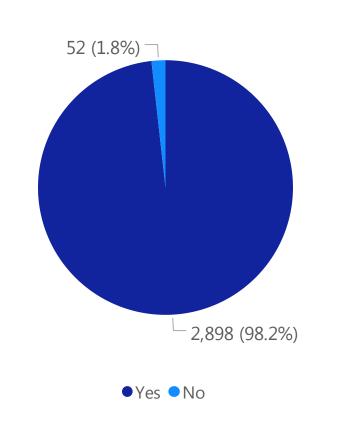

# Deaths by Sex, Previous Hospitalization, & Underlying Conditions

Deaths by Sex+

Deaths with a Previous Hospitalization\*

Deaths\*\* with Underlying Conditions

Data Sources: COVID-19 Data provided by the Bureau of Infectious Disease and Laboratory Sciences and the Registry of Vital Records and Statistics; Demographic data on hospitalized patients collected retrospectively; analysis does not include all hospitalized patients and may not add up to data totals from hospital survey; Tables and Figures created by the Office of Population Health.

Note: all data are cumulative and current as of 10:00am on the date at the top of the page; \*Hospitalized at any point in time, not necessarily the current status; \*\*Only includes data from deaths following completed investigation, figures are updates as additional investigations are completed; + Excludes unknown values