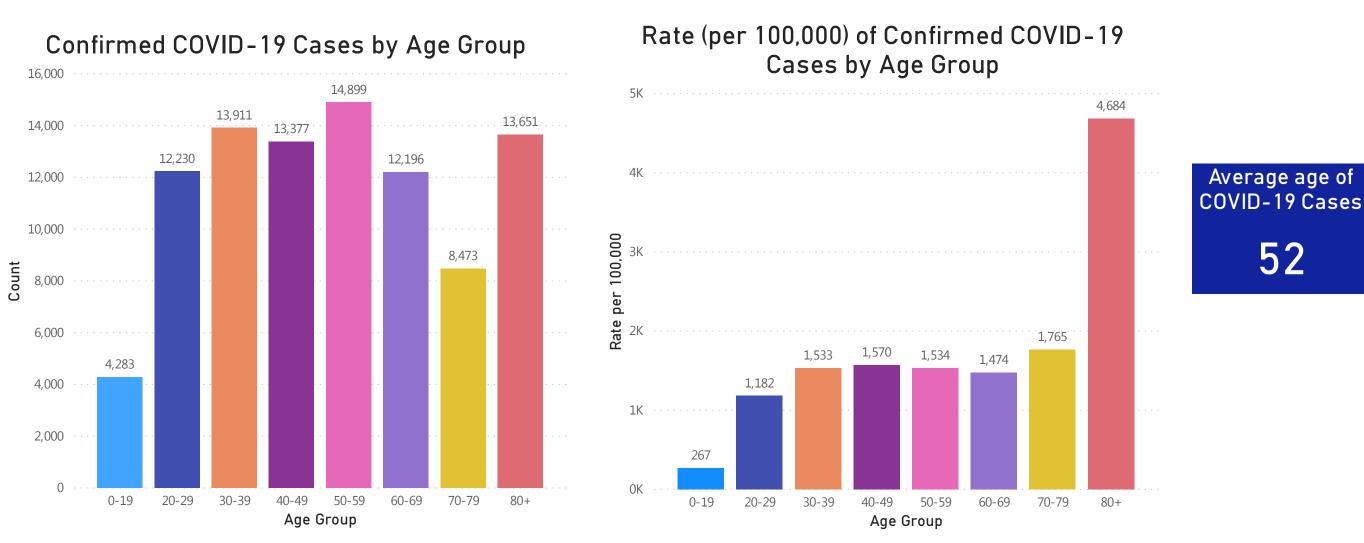

## Cases and Case Rate by Age Group

Data Sources: COVID-19 Data provided by the Bureau of Infectious Disease and Laboratory Sciences, Population Estimates 2011-2018: Small Area Population Estimates 2011-2020, version 2018; Tables and Figures created by the Office of Population Health. 10