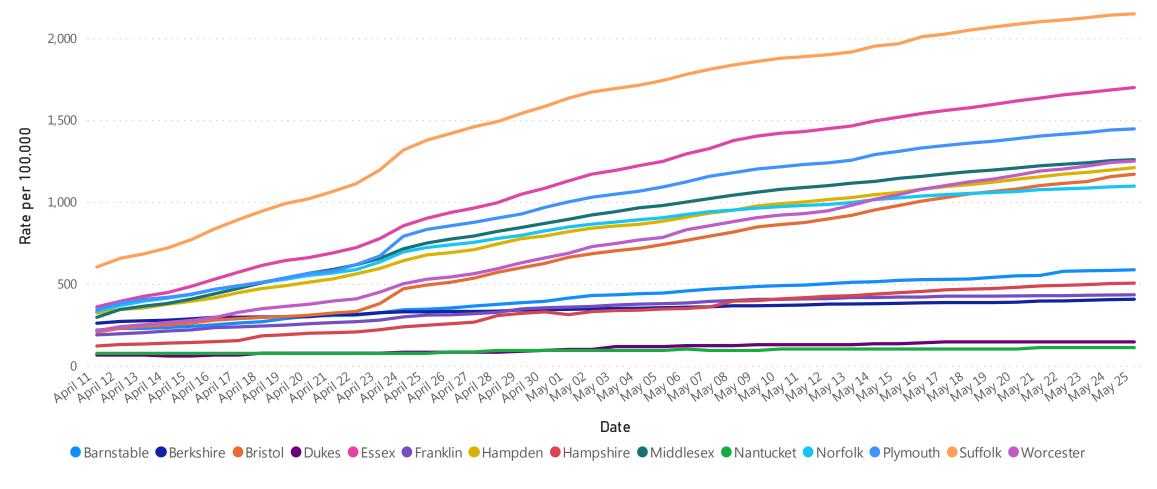

## **Cases and Case Growth by County**

#### Count by County

Rate (per 100,000) of Confirmed COVID-19 Cases by Date and County

Data Sources: COVID-19 Data provided by the Bureau of Infectious Disease and Laboratory Sciences; County Population Estimates 2011-2018: Small Area Population Estimates 2011-2020, version 2018, Massachusetts Department of Public Health, Bureau of Environmental Health; Tables and Figures created by the Office of Population Health.

Note: all data are cumulative and current as of 10:00am on the date at the top of the page.