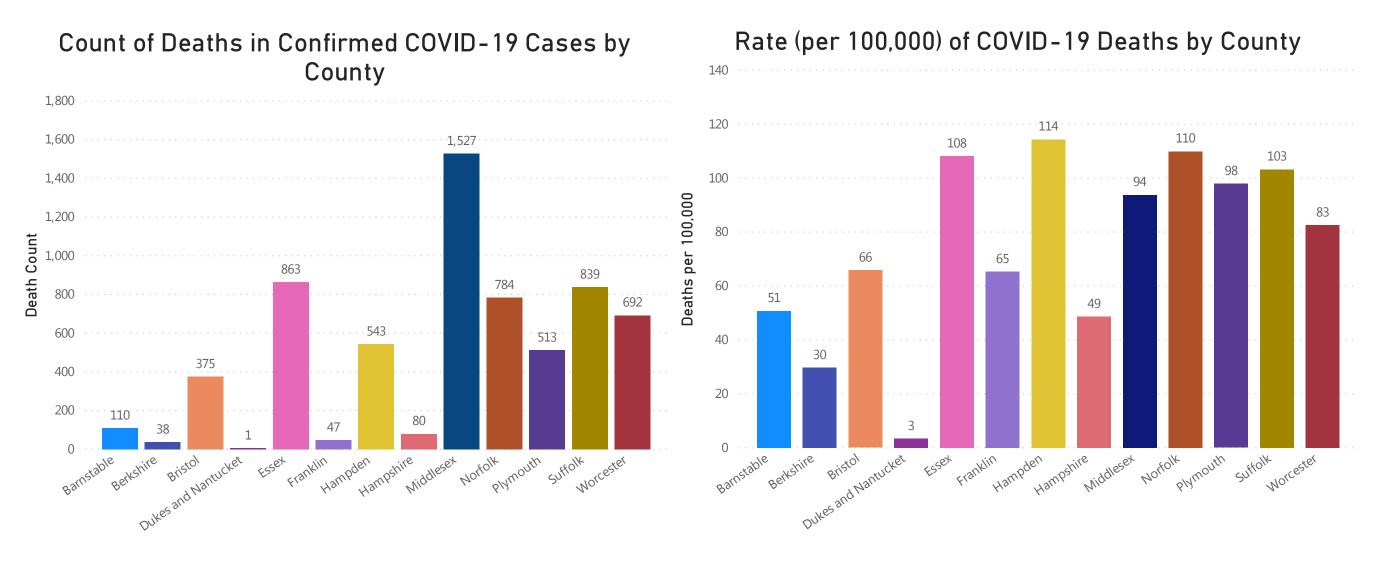

## **Deaths and Death Rate by County**

Data Sources: COVID-19 Data provided by the Bureau of Infectious Disease and Laboratory Sciences; County Population Estimates 2011-2018: Small Area Population Estimates 2011-2020, version 2018, Massachusetts Department of Public Health, Bureau of Environmental Health; Tables and Figures created by the Office of Population Health.

Note: all data are cumulative and current as of 10:00am on the date at the top of the page