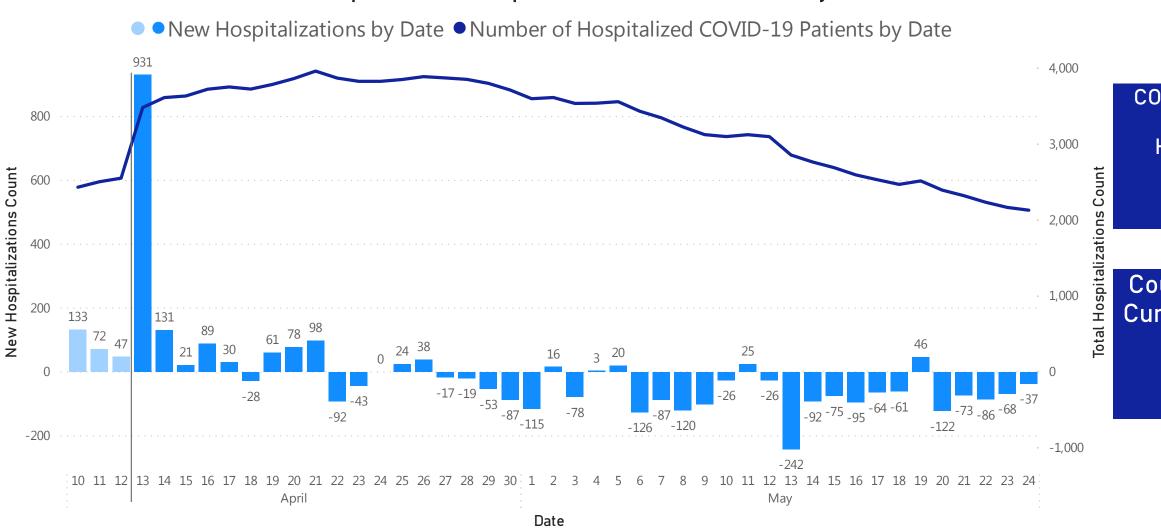

## Daily and Cumulative COVID-19 Hospitalizations

#### Patients Reported as Hospitalized\* with COVID-19 by Date

COVID-19 Cases Currently Hospitalized

2,132

Count of Cases Currently in ICU

576

Data Sources: COVID-19 Data provided by the Bureau of Infectious Disease and Laboratory Sciences and MDPH survey of hospitals (hospital survey data are self-reported); Tables and Figures created by the Office of Population Health.

Notes: data are current as of 12:00pm on the date at the top of the page; \*prior to 4/13 only confirmed cases were included in the hospitalization count data (light blue bars); starting 4/13 both confirmed and suspected cases are included (dark blue bars).