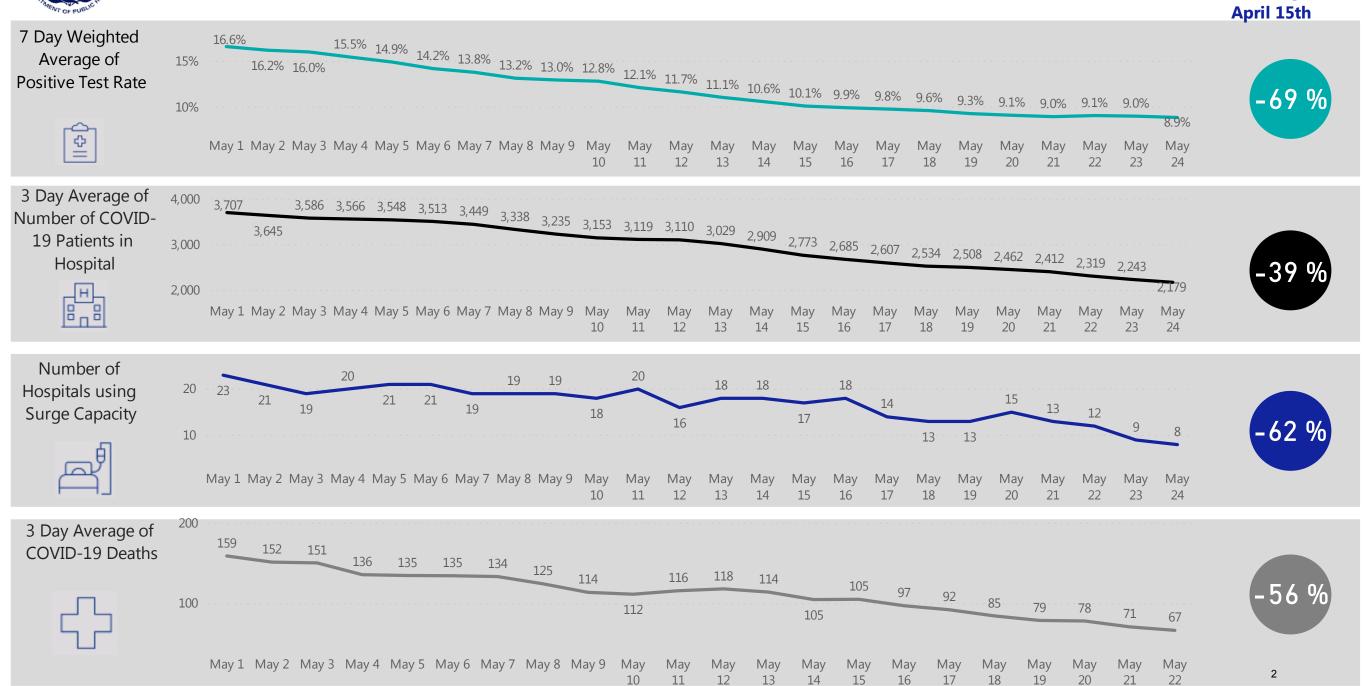

## **Daily and Cumulative Confirmed Cases**

Confirmed COVID-19 Cases To Date by Date Patient Tested

Data Sources: COVID-19 Data provided by the Bureau of Infectious Disease and Laboratory Sciences; Tables and Figures created by the Office of Population Health. Note: all data are current as of 10:00am on the date at the top of the page; \*Excludes unknown values. Data previously shown according to date report received; data now presented according to date the patient was tested. Due to lag in reporting by laboratories, counts for most recent dates are likely to be incomplete.