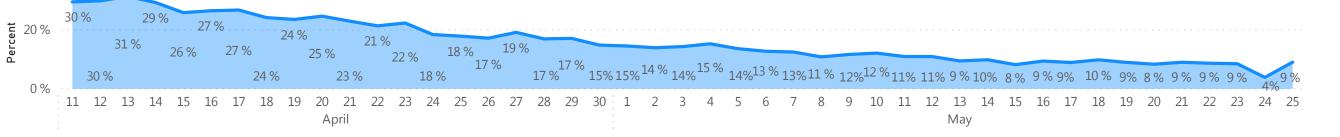

## **Testing by Date**

#### Number of Tests Performed by Date Patient Tested

Percent of Tests\* that are Positive by Date Patient Tested

Data Sources: COVID-19 Data provided by the Bureau of Infectious Disease and Laboratory Sciences; Tables and Figures created by the Office of Population Health.

Note: all data are current as of 10:00am on the date at the top of the page. Data previously shown according to date report received; data now presented according to date the patient was tested. Due to lag in reporting by laboratories, counts for most recent dates are likely to be incomplete.