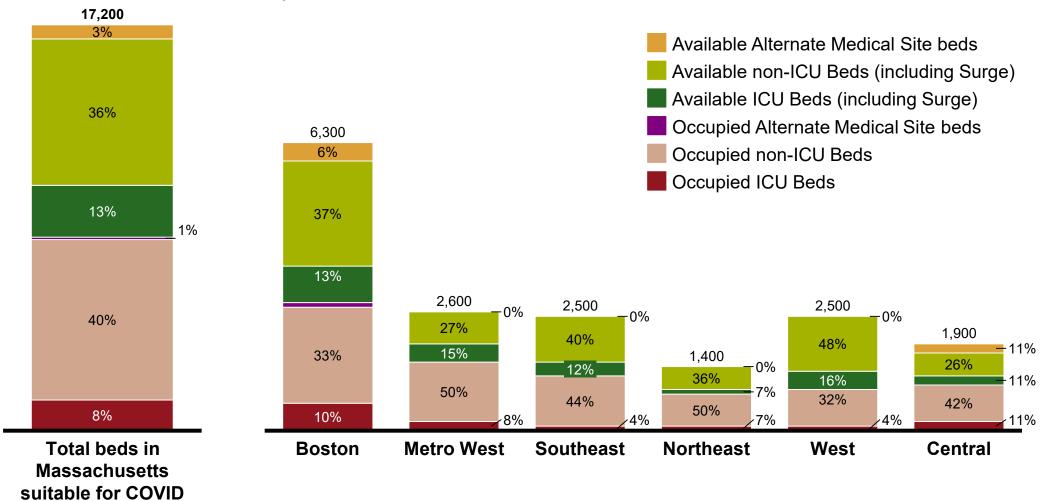

## **Total Hospital Capacity by Region**

Data collected as of 5/21/2020 5:00pm

Occupancy/ availability as reported by hospitals to DPH.