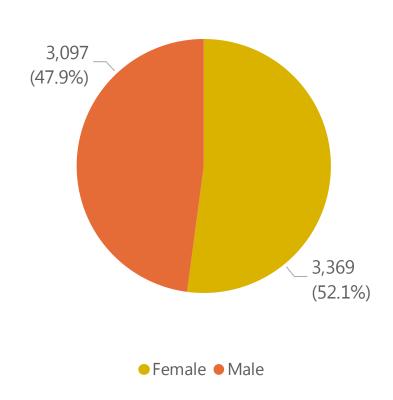

# Deaths by Sex, Previous Hospitalization, & Underlying Conditions

Deaths by Sex+

Deaths with a Previous Hospitalization\*

Deaths\*\* with Underlying Conditions

Data Sources: COVID-19 Data provided by the Bureau of Infectious Disease and Laboratory Sciences and the Registry of Vital Records and Statistics; Demographic data on hospitalized patients collected retrospectively; analysis does not include all hospitalized patients and may not add up to data totals from hospital survey; Tables and Figures created by the Office of Population Health.