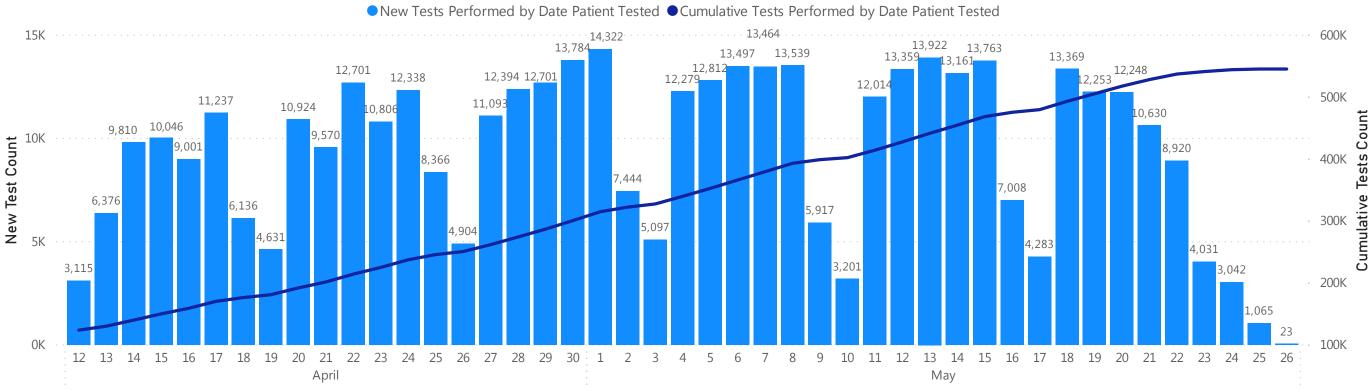

#### Number of Tests Performed by Date Patient Tested

Percent of Tests\* that are Positive by Date Patient Tested

Data Sources: COVID-19 Data provided by the Bureau of Infectious Disease and Laboratory Sciences; Tables and Figures created by the Office of Population Health.

Note: all data are current as of 10:00am on the date at the top of the page. Data previously shown according to date report received; data now presented according to date the patient was tested. Due to lag in reporting by laboratories, counts for most recent dates are likely to be incomplete.