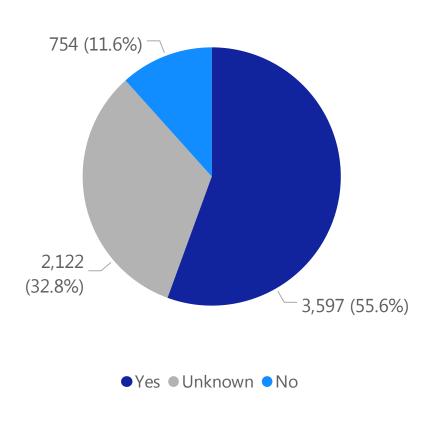

# Deaths by Sex, Previous Hospitalization, & Underlying Conditions

Deaths by Sex+

Deaths with a Previous Hospitalization\*

Deaths\*\* with Underlying Conditions

Data Sources: COVID-19 Data provided by the Bureau of Infectious Disease and Laboratory Sciences and the Registry of Vital Records and Statistics; Demographic data on hospitalized patients collected retrospectively; analysis does not include all hospitalized patients and may not add up to data totals from hospital survey; Tables and Figures created by the Office of Population Health.

Note: all data are cumulative and current as of 10:00am on the date at the top of the page; \*Hospitalized at any point in time, not necessarily the current status; \*\*Only includes data from deaths following completed investigation, figures are updates as additional investigations are completed; + Excludes unknown values