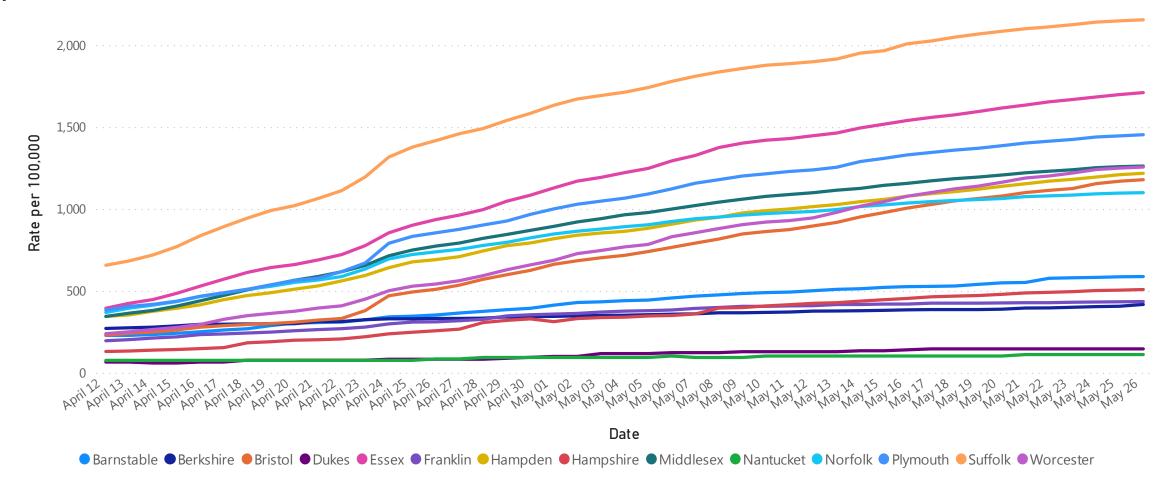

## Massachusetts Department of Public Health COVID-19 Dashboard - Tuesday, May 26, 2020 **Prevalence by County**

Rate (per 100,000) of Confirmed COVID-19 Cases by County (n=93,693)\*

Data Sources: COVID-19 Data provided by the Bureau of Infectious Disease and Laboratory Sciences; Map created by the Office of Population Health; County Population Estimates 2011-2018: Small Area Population Estimates 2011-2020, version 2018, Massachusetts Department of Public Health, Bureau of Environmental Health; Note: All data are cumulative and current as of 10:00 am on the date at the top of the page.