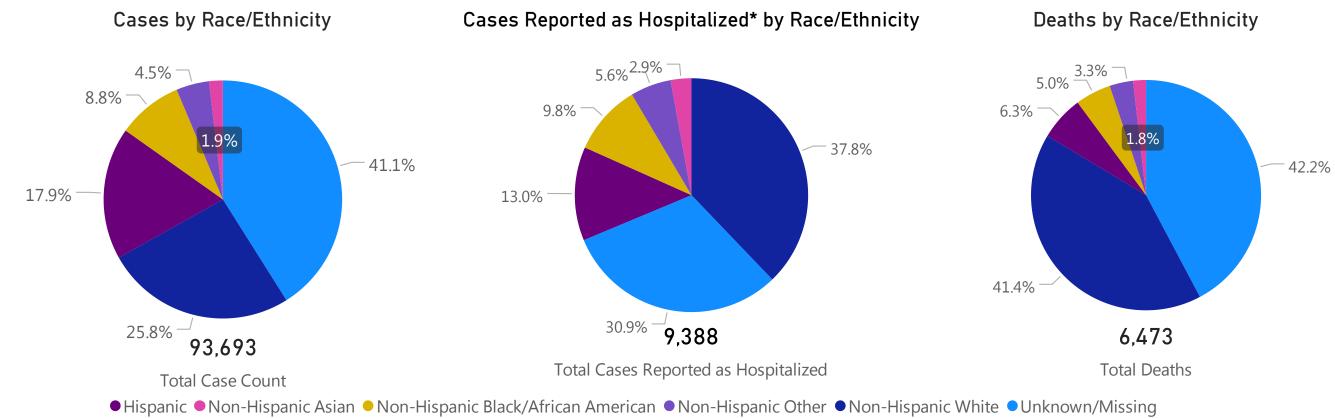

## Cases, Hospitalizations, & Deaths by Race/Ethnicity

The following caveats apply to these data:

- 1. Information on race and ethnicity is collected and reported by laboratories, healthcare providers and local boards of health and may or may not reflect self-report by the individual case.
- 2. If no information is provided by any reporter on a case's race or ethnicity, DPH classifies it as missing.
- 3. A classification of unknown indicates the reporter did not know the race and ethnicity of the individual, the individual refused to provide information, or that the originating system does not capture the information.
- 4. Other indicates multiple races or that the originating system does not capture the information.

**Note**: COVID-19 testing is currently conducted by dozens of private labs, hospitals, and other partners and the Department of Public Health is working with these organizations and to improve data reporting by race and ethnicity, to better understand where, and on whom, the burden of illness is falling so the Commonwealth can respond more effectively. On 4/8, the Commissioner of Public Health issued an Order related to collecting complete demographic information for all confirmed and suspected COVID-19 patients.

Data Sources: COVID-19 Data provided by the Bureau of Infectious Disease and Laboratory Sciences and the Registry of Vital Records and Statistics; Demographic data on hospitalized patients collected retrospectively; analysis does not include all hospitalized patients and may not add up to data totals from hospital survey; Tables and Figures created by the Office of Population Health.

Note: all data are cumulative and current as of 10:00am on the date at the top of the page; \*Hospitalization refers to status at any point in time, not necessarily the current status of the patient/demographic data on

Note: all data are cumulative and current as of 10:00am on the date at the top of the page; \*Hospitalization refers to status at any point in time, not necessarily the current status of the patient/demographic data or hospitalized patients collected retrospectively; analysis does not include all hospitalized patients and may not add up to data totals from hospital surveys