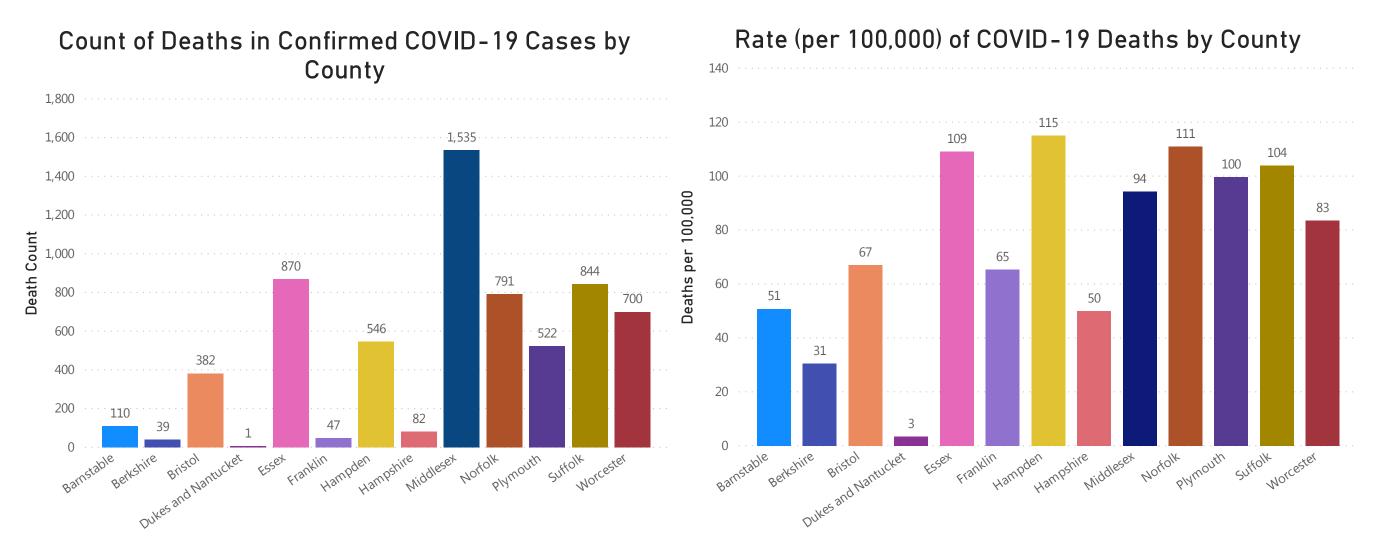

## **Deaths and Death Rate by County**

Data Sources: COVID-19 Data provided by the Bureau of Infectious Disease and Laboratory Sciences; County Population Estimates 2011-2018: Small Area Population Estimates 2011-2020, version 2018, Massachusetts Department of Public Health, Bureau of Environmental Health; Tables and Figures created by the Office of Population Health.

Note: all data are cumulative and current as of 10:00am on the date at the top of the page