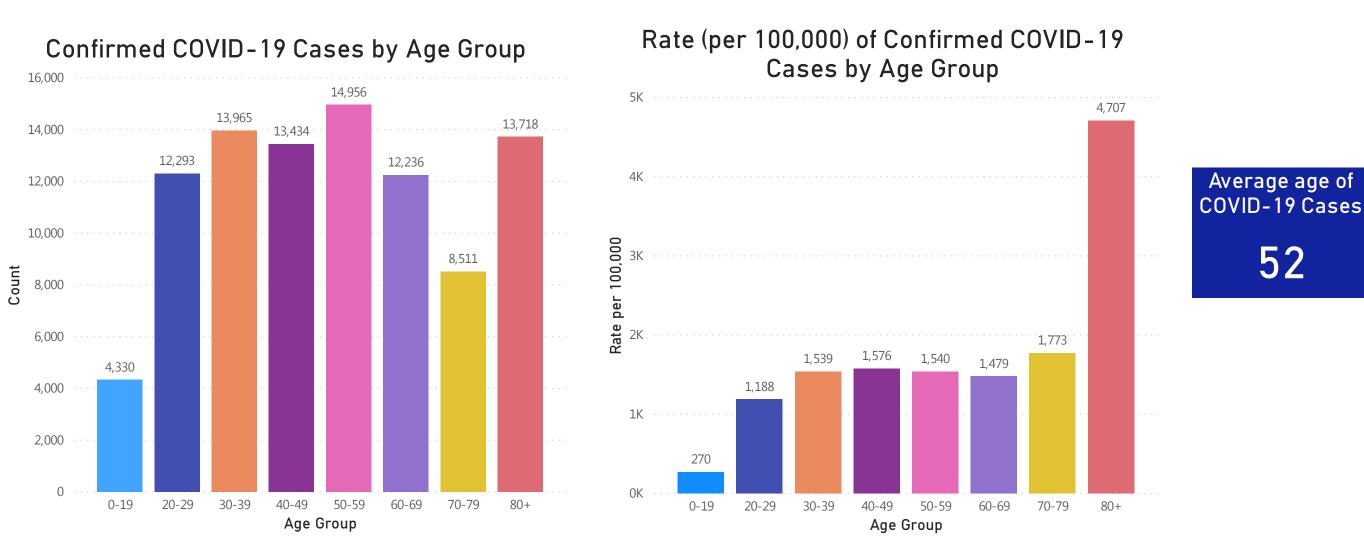

## **Deaths and Death Rate by Age Group**

Data Sources: COVID-19 Data provided by the Bureau of Infectious Disease and Laboratory Sciences and the Registry of Vital Records and Statistics; Population Estimates 2011-2018; Tables and Figures created by the Office of Population Health.

Note: all data are cumulative and current as of 10:00am on the date at the top of the page