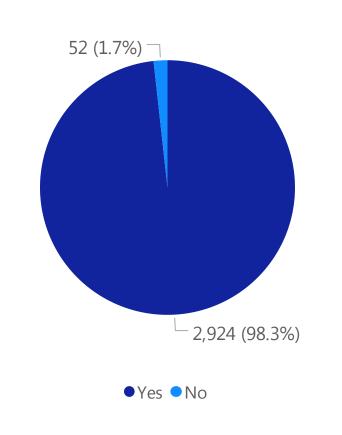

# Deaths by Sex, Previous Hospitalization, & Underlying Conditions

Deaths by Sex+

Deaths with a Previous Hospitalization\*

Deaths\*\* with Underlying Conditions

Data Sources: COVID-19 Data provided by the Bureau of Infectious Disease and Laboratory Sciences and the Registry of Vital Records and Statistics; Demographic data on hospitalized patients collected retrospectively; analysis does not include all hospitalized patients and may not add up to data totals from hospital survey; Tables and Figures created by the Office of Population Health.

Note: all data are cumulative and current as of 10:00am on the date at the top of the page; \*Hospitalized at any point in time, not necessarily the current status; \*\*Only includes data from deaths following completed investigation, figures are updates as additional investigations are completed; + Excludes unknown values