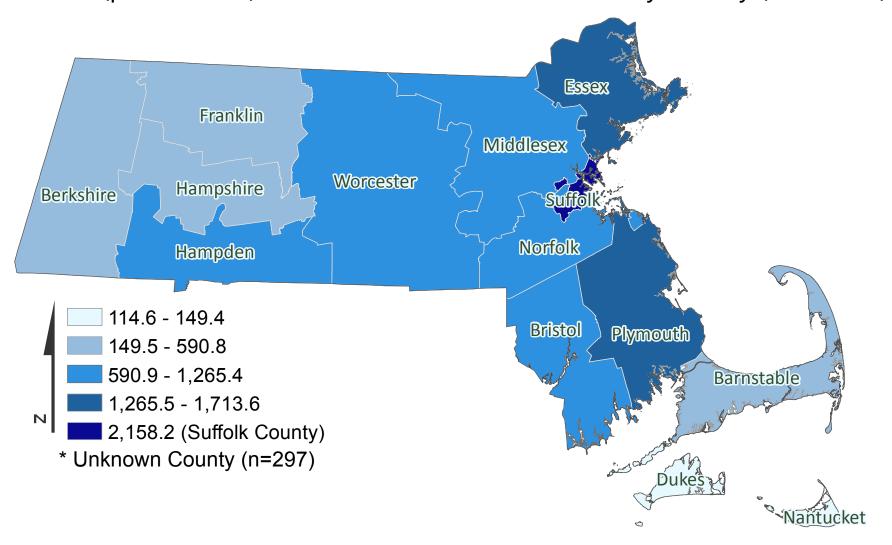

## Massachusetts Department of Public Health COVID-19 Dashboard - Tuesday, May 26, 2020 **Prevalence by County**

Rate (per 100,000) of Confirmed COVID-19 Cases by County (n=93,693)\*

Data Sources: COVID-19 Data provided by the Bureau of Infectious Disease and Laboratory Sciences; Map created by the Office of Population Health; County Population Estimates 2011-2018: Small Area Population Estimates 2011-2020, version 2018, Massachusetts Department of Public Health, Bureau of Environmental Health; Note: All data are cumulative and current as of 10:00 am on the date at the top of the page.