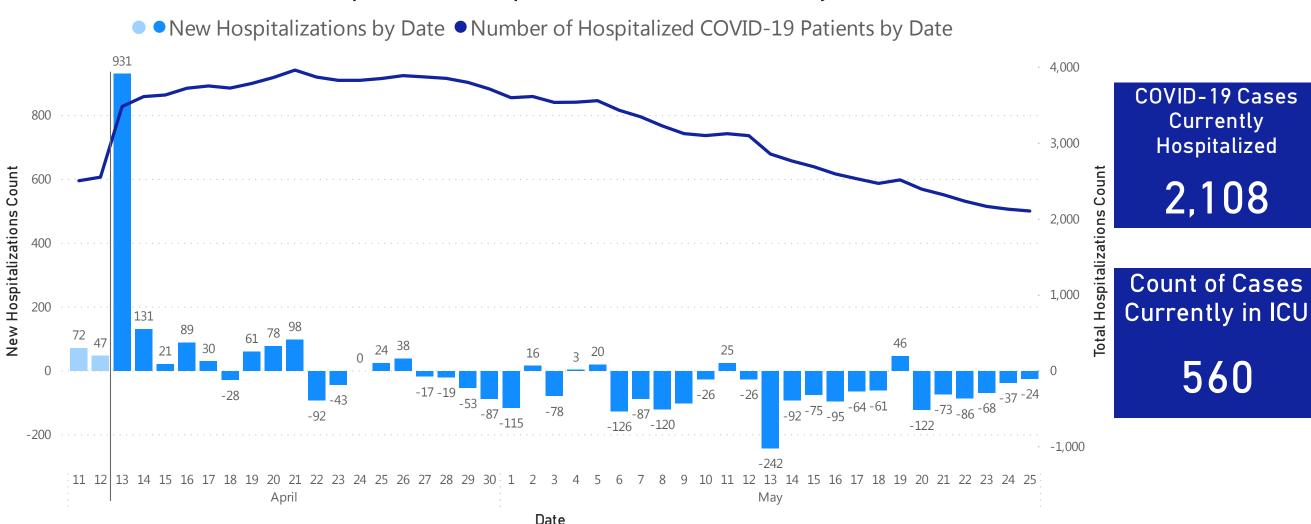

## Daily and Cumulative COVID-19 Hospitalizations

#### Patients Reported as Hospitalized\* with COVID-19 by Date

Data Sources: COVID-19 Data provided by the Bureau of Infectious Disease and Laboratory Sciences and MDPH survey of hospitals (hospital survey data are self-reported); Tables and Figures created by the Office of Population Health.

Notes: data are current as of 12:00pm on the date at the top of the page; \*prior to 4/13 only confirmed cases were included in the hospitalization count data (light blue bars); starting 4/13 both confirmed and suspected cases are included (dark blue bars).