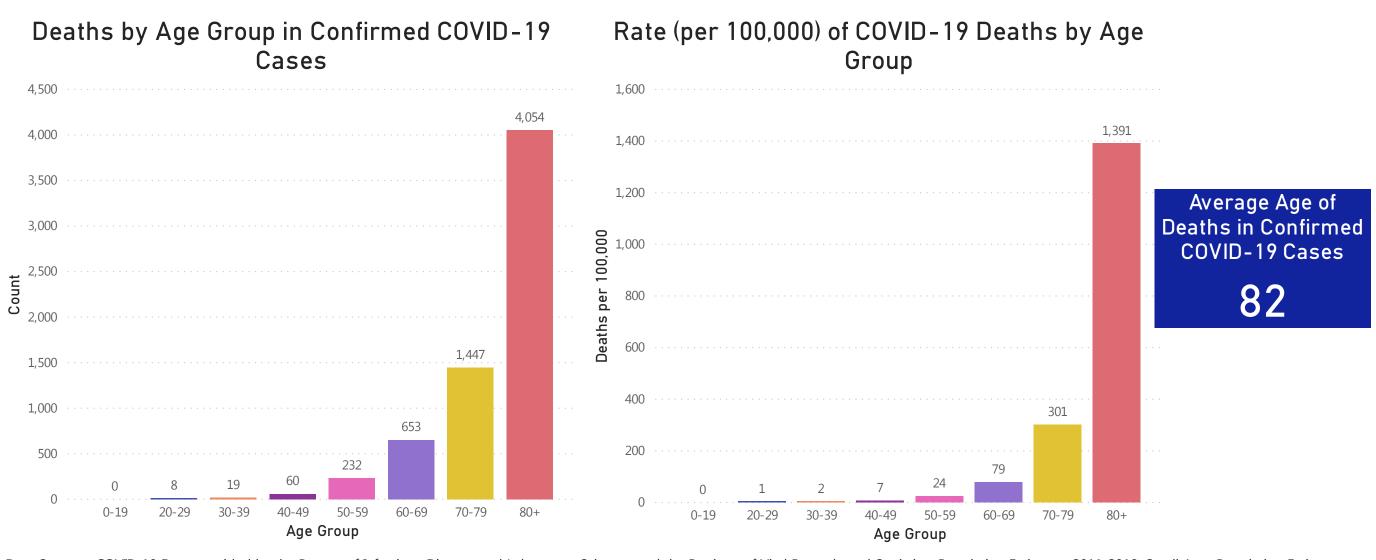

## **Deaths and Death Rate by Age Group**

Data Sources: COVID-19 Data provided by the Bureau of Infectious Disease and Laboratory Sciences and the Registry of Vital Records and Statistics; Population Estimates 2011-2018; Tables and Figures created by the Office of Population Health.

Note: all data are cumulative and current as of 10:00am on the date at the top of the page