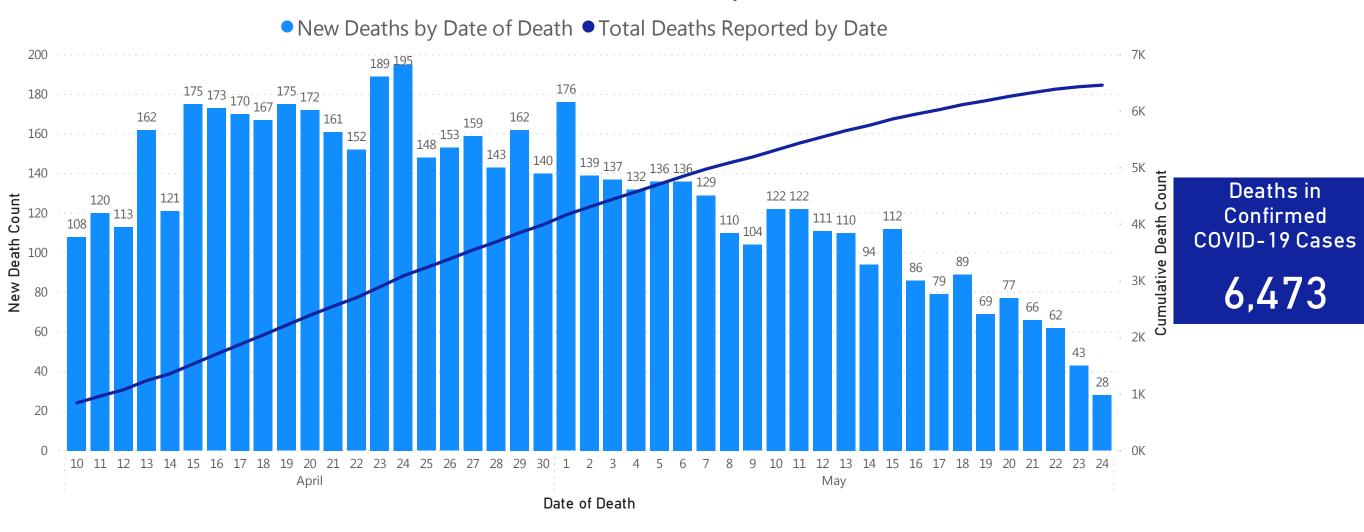

## **Daily and Cumulative Deaths**

Deaths\* in Confirmed COVID-19 Cases by Date of Death

Data Sources: COVID-19 Data provided by the Bureau of Infectious Disease and Laboratory Sciences and the Registry of Vital Records and Statistics; Tables and Figures created by the Office of Population Health Note: all data are current as of 10:00am on the date at the top of the page; \*Counts on the trend chart do not match total number of deaths reported, as there is a several day lag in reporting by date of death.

Notes: data are current as of 12:00pm on the date at the top of the page; \*prior to 4/13 only confirmed cases were included in the hospitalization count data (light blue bars); starting 4/13 both confirmed and suspected cases are included (dark blue bars).