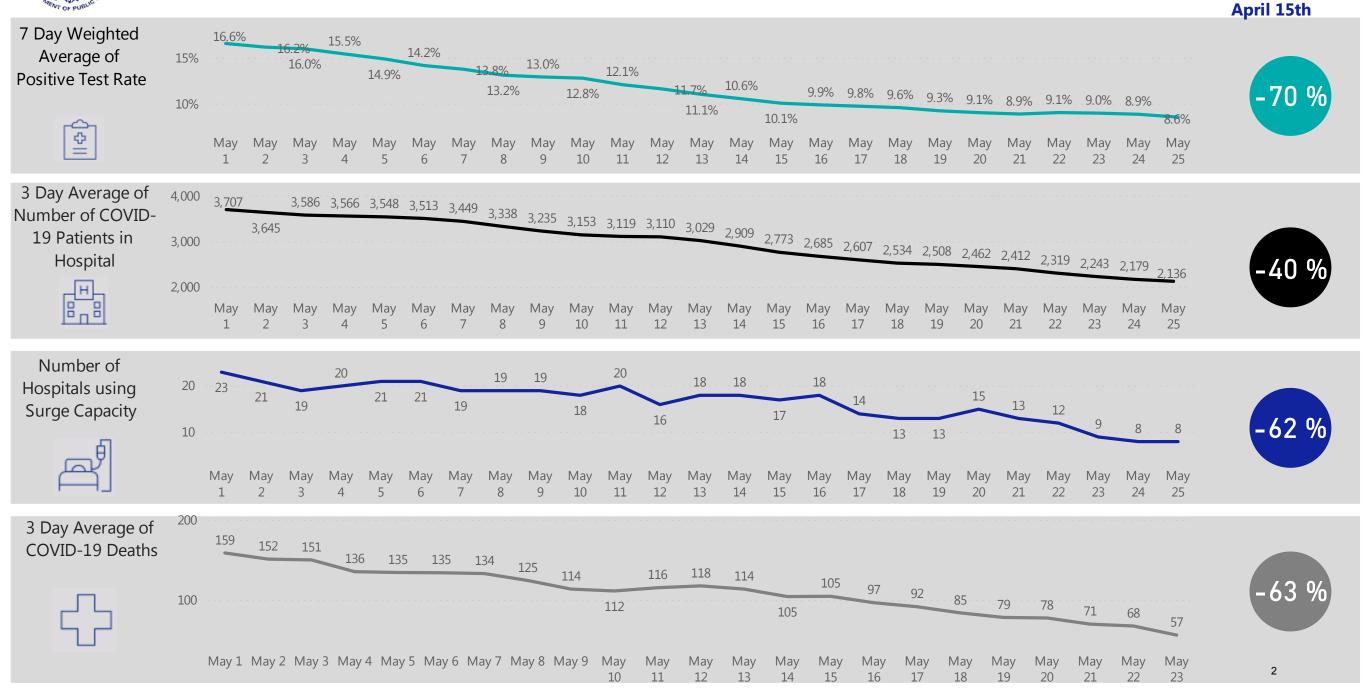

|        |
| 2         | Number of individuals who died from COVID-19  |        |
| 3         | Number of patients with COVID-19 in hospitals |        |
| 4         | Healthcare system readiness                   |        |
| 5         | Testing capacity                              |        |
| 6         | Contact tracing capabilities                  |        |
|           |                                               |        |

Legend

- Positive trend
- In progress
- Negative trend

Newly Reported Cases Today

422

**Confirmed Cases** 

93,693

Newly Reported
Deaths Today

57

Deaths of Confirmed COVID-19 Cases

6,473

New Tests Reported Today

4,920

Total Tests Performed

545,481

1



**Dashboard of Public Health Indicators** 

Percent Change Since
April 15th





## **Table of Contents**

| Daily and Cumulative Confirmed Cases                                                                         | Page 4  |
|--------------------------------------------------------------------------------------------------------------|---------|
| Daily and Cumulative Confirmed Cases  Testing by Date  Cases and Case Growth by County  Prevalence by County | Page 5  |
| Cases and Case Growth by County                                                                              | Page 6  |
| Prevalence by County                                                                                         | Page 7  |
| Daily and Cumulative COVID-19 Hospitalizations                                                               | Page 8  |
| Daily and Cumulative Deaths