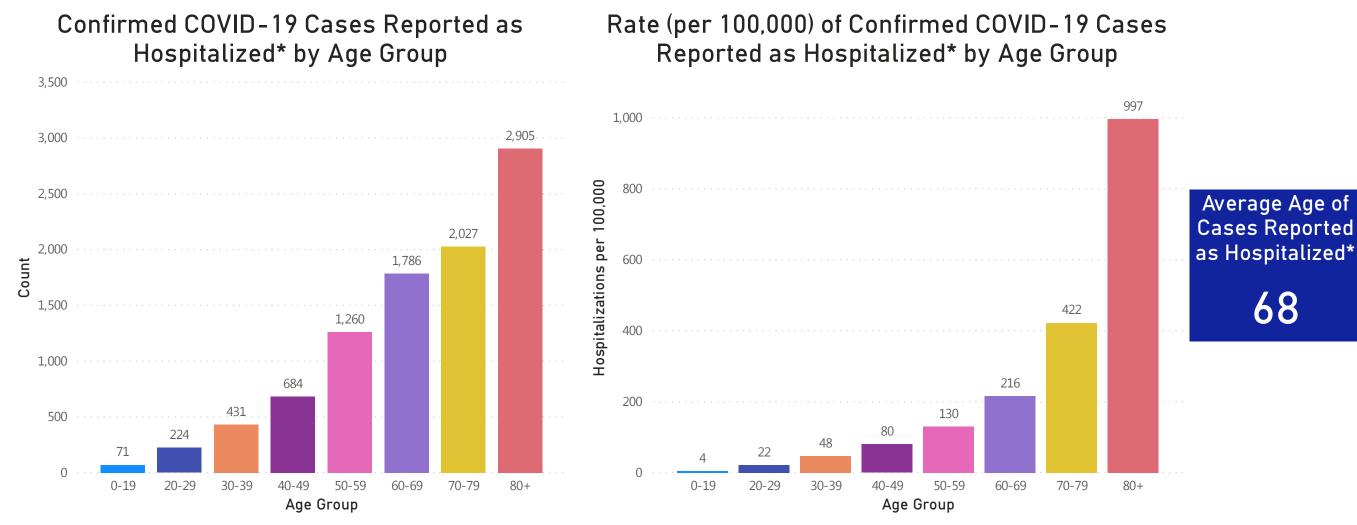

## Cases and Case Rate by Age Group

Data Sources: COVID-19 Data provided by the Bureau of Infectious Disease and Laboratory Sciences, Population Estimates 2011-2018: Small Area Population Estimates 2011-2020, version 2018; Tables and Figures created by the Office of Population Health. 10

## Hospitalizations & Hospitalization Rate by Age Group

Data Sources: COVID-19 Data provided by the Bureau of Infectious Disease and Laboratory Sciences; Population Estimates 2011-2018: Small Area Population Estimates 2011-2020, version 2018; ; Tables and Figures created by the Office of Population Health.

Notes: all data are cumulative and current as of 10:00am on the date at the top of the page; \*Hospitalization refers to status at any point in time, not necessarily the current status of the patient, demographic data on hospitalized patients collected retrospectively; analysis does not include all hospitalized patients and may not add up to data totals from hospital surveys