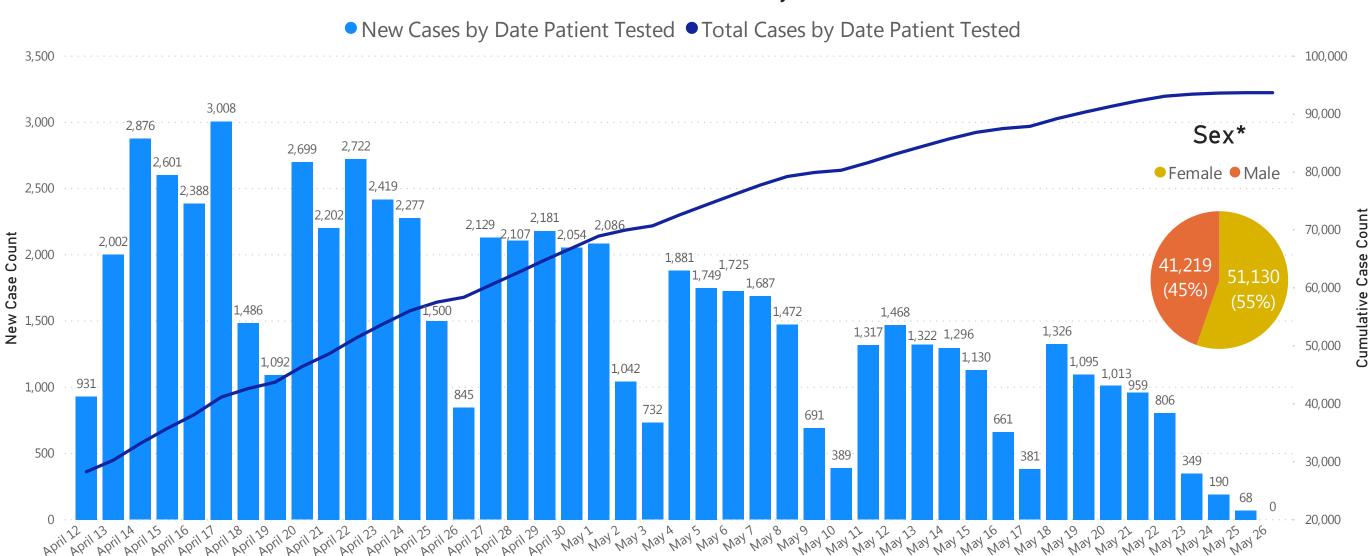

## **Daily and Cumulative Confirmed Cases**

Confirmed COVID-19 Cases To Date by Date Patient Tested

Data Sources: COVID-19 Data provided by the Bureau of Infectious Disease and Laboratory Sciences; Tables and Figures created by the Office of Population Health. Note: all data are current as of 10:00am on the date at the top of the page; \*Excludes unknown values. Data previously shown according to date report received; data now presented according to date the patient was tested. Due to lag in reporting by laboratories, counts for most recent dates are likely to be incomplete.

# Deaths by Sex, Previous Hospitalization, & Underlying Conditions

Deaths by Sex+

Deaths with a Previous Hospitalization\*

Deaths\*\* with Underlying Conditions

Data Sources: COVID-19 Data provided by the Bureau of Infectious Disease and Laboratory Sciences and the Registry of Vital Records and Statistics; Demographic data on hospitalized patients collected retrospectively; analysis does not include all hospitalized patients and may not add up to data totals from hospital survey; Tables and Figures created by the Office of Population Health.