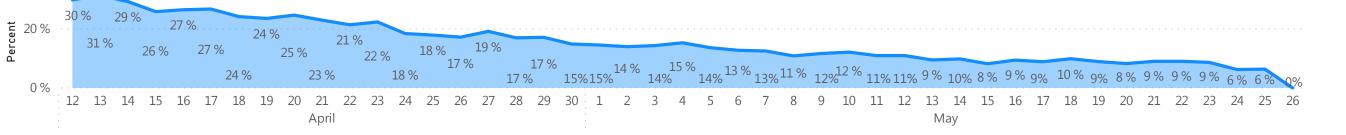

#### Number of Tests Performed by Date Patient Tested

Percent of Tests\* that are Positive by Date Patient Tested

Data Sources: COVID-19 Data provided by the Bureau of Infectious Disease and Laboratory Sciences; Tables and Figures created by the Office of Population Health.

Note: all data are current as of 10:00am on the date at the top of the page. Data previously shown according to date report received; data now presented according to date the patient was tested. Due to lag in reporting by laboratories, counts for most recent dates are likely to be incomplete.