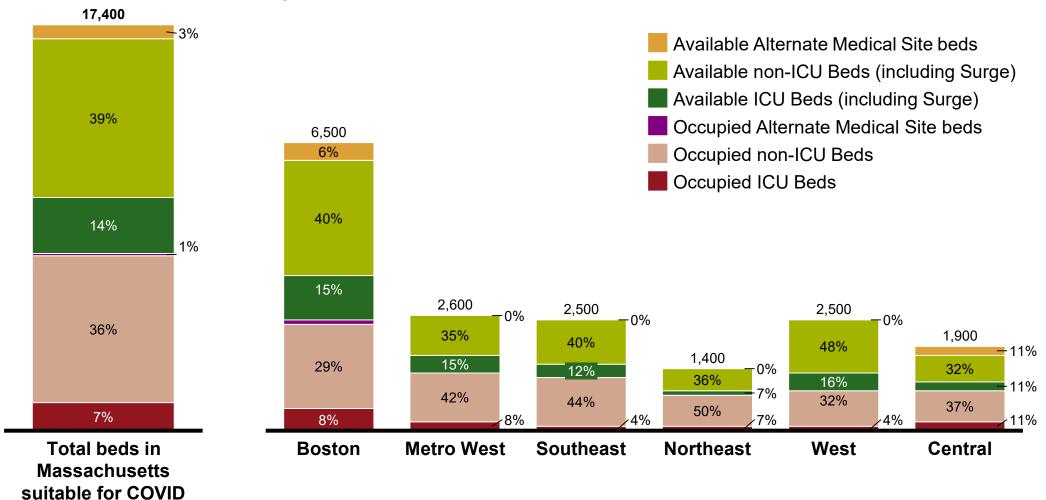

## **Total Hospital Capacity by Region**

Data collected as of 5/25/2020 5:00pm

Occupancy/ availability as reported by hospitals to DPH.