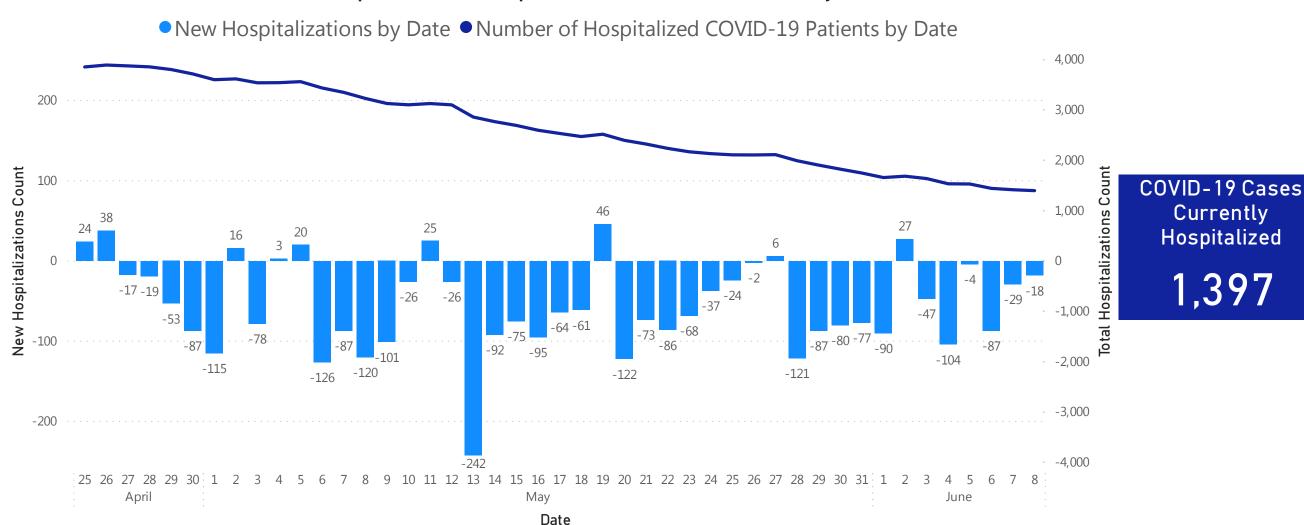

## Daily and Cumulative COVID-19 Hospitalizations

### Patients Reported as Hospitalized\* with COVID-19 by Date

Data Sources: COVID-19 Data provided by the Bureau of Infectious Disease and Laboratory Sciences and MDPH survey of hospitals (hospital survey data are self-reported); Tables and Figures created by the Office of Population Health. 10

Notes: data are current as of 12:00pm on the date at the top of the page.