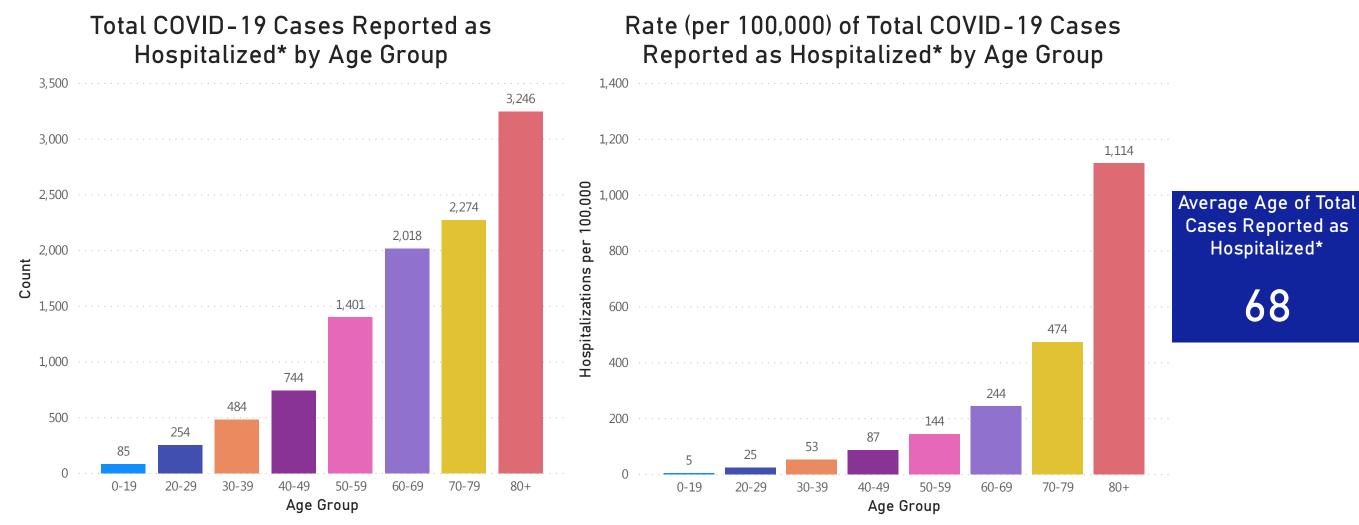

## Hospitalizations & Hospitalization Rate by Age Group

Data Sources: COVID-19 Data provided by the Bureau of Infectious Disease and Laboratory Sciences; Population Estimates 2011-2018: Small Area Population Estimates 2011-2020, version 2018; Tables and Figures created by the Office of Population Health.

Notes: all data are cumulative and current as of 10:00am on the date at the top of the page; \*Hospitalization refers to status at any point in time, not necessarily the current status of the patient, demographic data on hospitalized patients collected retrospectively; analysis does not include all hospitalized patients and may not add up to data totals from hospital surveys. Includes both probable and confirmed cases.