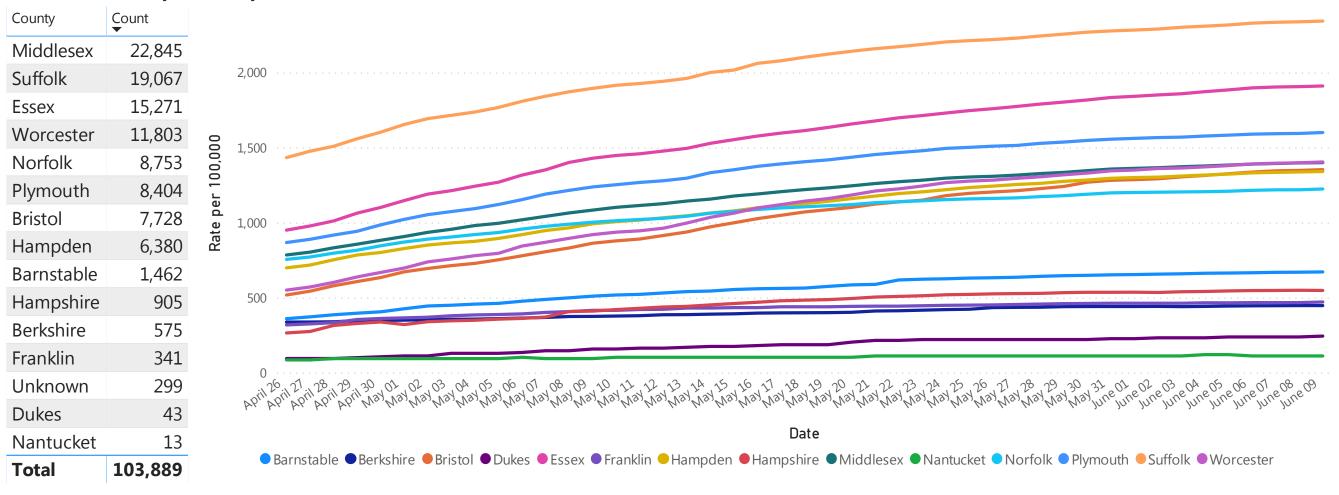

## Cases and Case Growth by County

### Total Cases by County

Rate (per 100,000) of Total COVID-19 Cases by Date and County

Data Sources: COVID-19 Data provided by the Bureau of Infectious Disease and Laboratory Sciences; County Population Estimates 2011-2018: Small Area Population Estimates 2011-2020, version 2018, Massachusetts Department of Public Health, Bureau of Environmental Health; Tables and Figures created by the Office of Population Health.

Note: all data are cumulative and current as of 10:00am on the date at the top of the page. Includes both probable and confirmed cases.

## **Prevalence by County**

Rate (per 100,000) of Total COVID-19 Cases by County (n=103,889)\*

Data Sources: COVID-19 Data provided by the Bureau of Infectious Disease and Laboratory Sciences; Map created by the Office of Population Health; County Population Estimates 2011-2018: Small Area Population Estimates 2011-2020, version 2018, Massachusetts Department of Public Health, Bureau of Environmental Health; Note: All data are cumulative and current as of 10:00 am on the date at the top of the page. Includes probable and confirmed cases.