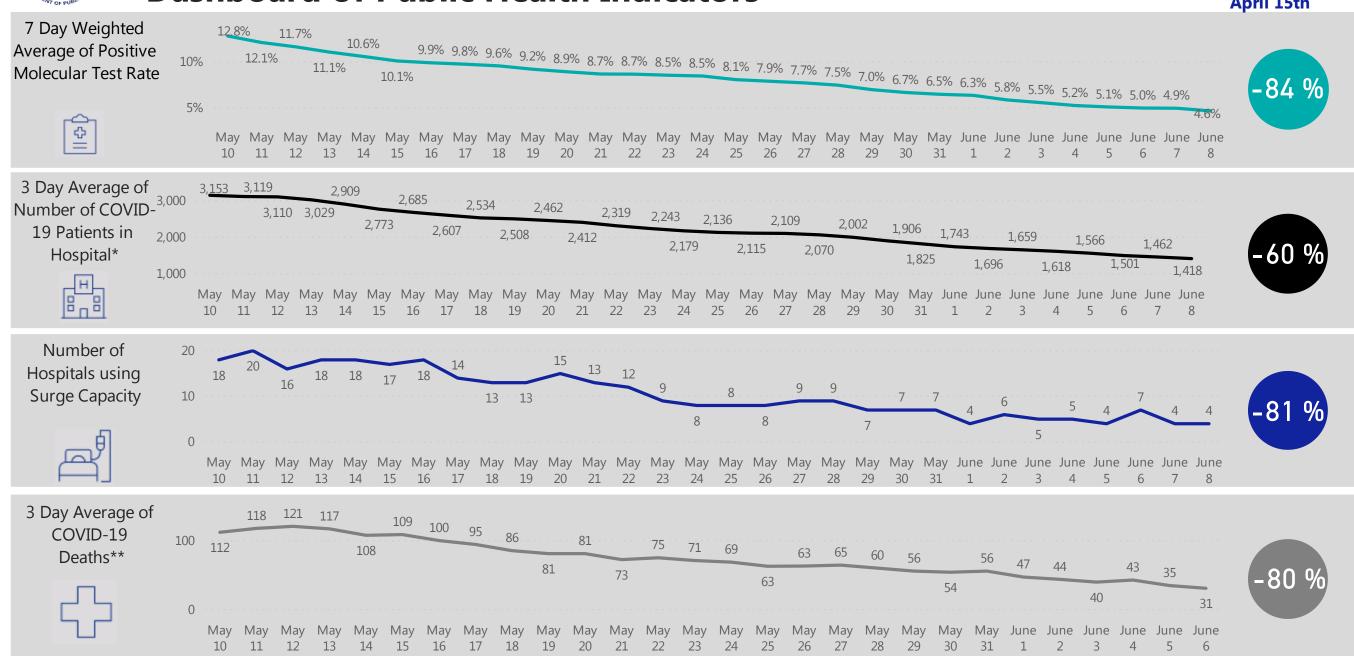

able cases.

Patients who did not have a laboratory test but whose death certificate listed COVID-19 as a cause of death are counted as probable deaths.

Probable cases are included in all counts from March 1 onward.

For more information on Confirmed and Probable case definitions, see <a href="https://cdn.ymaws.com/www.cste.org/resource/resmgr/2020ps/Interim-20-ID-01">https://cdn.ymaws.com/www.cste.org/resource/resmgr/2020ps/Interim-20-ID-01</a> COVID-19.pdf

Data Sources: COVID-19 Data provided by the Bureau of Infectious Disease and Laboratory Sciences, and the Registry of Vital Records and Statistics; Tables and Figures created by the Office of Population Health. Note: all data are current as of 10:00am.



## **Dashboard of Public Health Indicators**

Percent Change Since
April 15th





## **Table of Contents**

| A OF bOD.                                                        |         |
|------------------------------------------------------------------|---------|
| Daily and Cumulative Confirmed and Probable Cases                | Page 5  |
| Testing by Date - Molecular                                      | Page 6  |
| Testing by Date - Antibody                                       |         |
| Cases and Case Growth by County                                  | Page 8  |
| Cases and Case Growth by County<br>Prevalence by County          | Page 9  |
| Daily and Cumulative COVID-19 Hospitalizations                   |         |
| Daily and Cumulative COVID-19 ICU and Intubations                |         |
| Daily and Cumulative Deaths