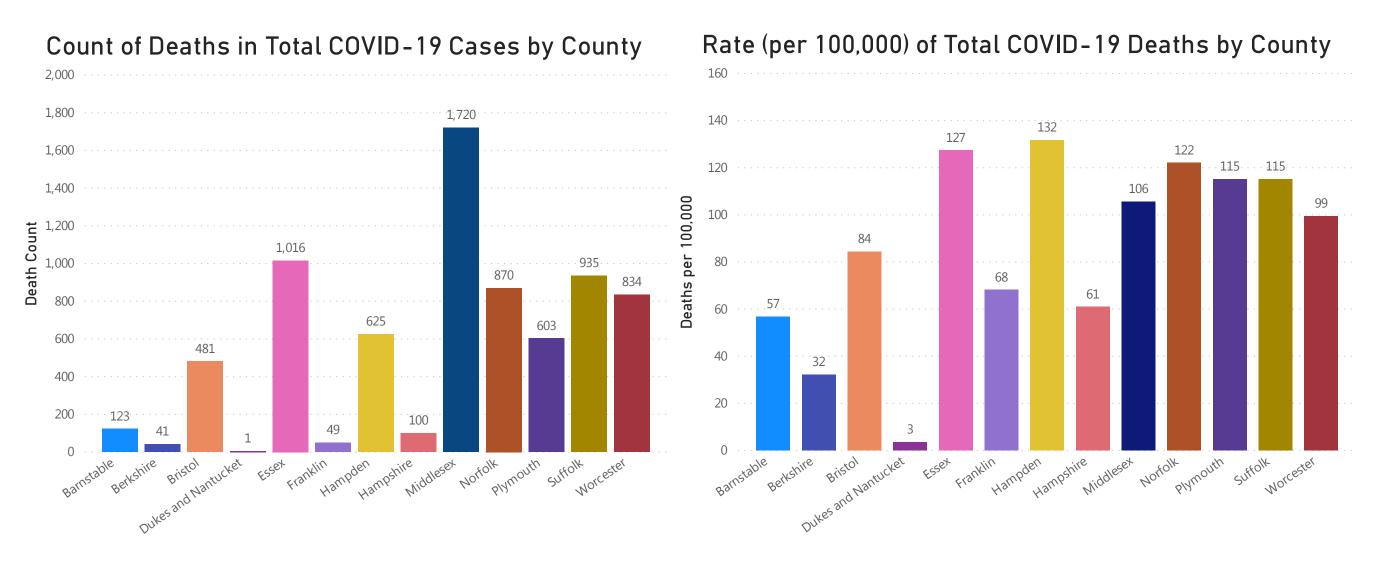

## **Deaths and Death Rate by County**

Data Sources: COVID-19 Data provided by the Bureau of Infectious Disease and Laboratory Sciences; County Population Estimates 2011-2018: Small Area Population Estimates 2011-2020, version 2018, Massachusetts Department of Public Health, Bureau of Environmental Health; Tables and Figures created by the Office of Population Health.

Note: all data are cumulative and current as of 10:00am on the date at the top of the page. Includes both probable and confirmed cases.