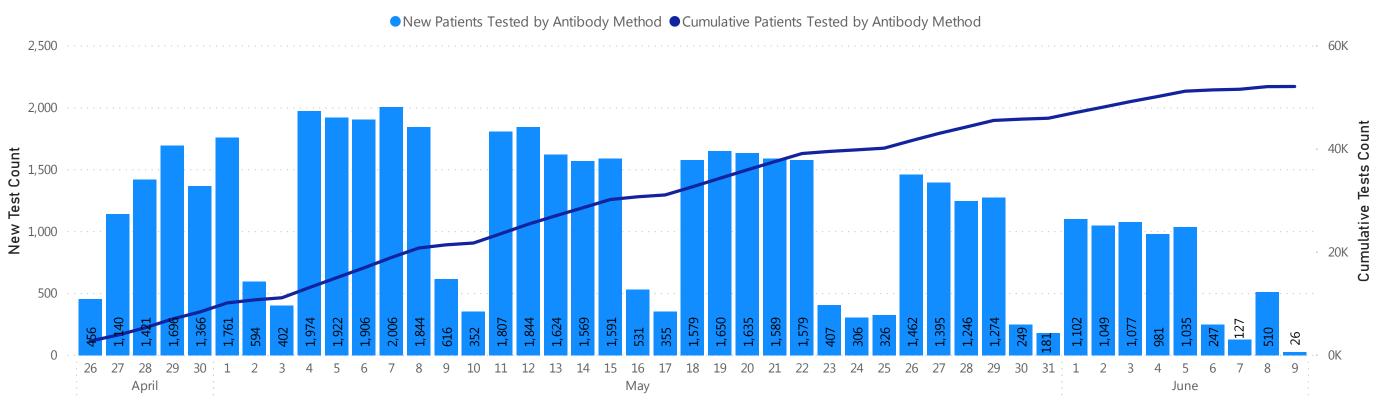

## **Testing by Date - Antibody**

### Number of Patients Tested by Antibody by Patient Test Date

Data Sources: COVID-19 Data provided by the Bureau of Infectious Disease and Laboratory Sciences; Tables and Figures created by the Office of Population Health.

Note: all data are current as of 10:00am on the date at the top of the page. Data previously shown according to date report received; data now presented according to date the patient was tested. Due to lag in reporting by laboratories, counts for most recent dates are likely to be incomplete. Please note that some individuals have been tested by both molecular and antibody methods.

7