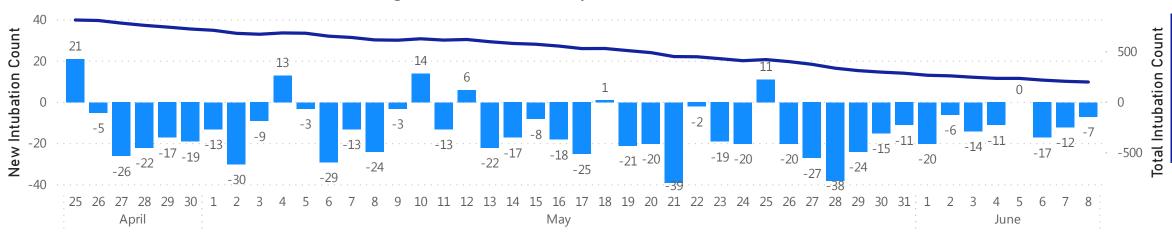

### Patients Reported as Intubated with COVID-19 by Date

Count of Cases
Currently
Intubated
202

Data Sources: COVID-19 Data provided by the Bureau of Infectious Disease and Laboratory Sciences and MDPH survey of hospitals (hospital survey data are self-reported); Tables and Figures created by the Office of Population Health. Notes: data are current as of 12:00pm on the date at the top of the page.