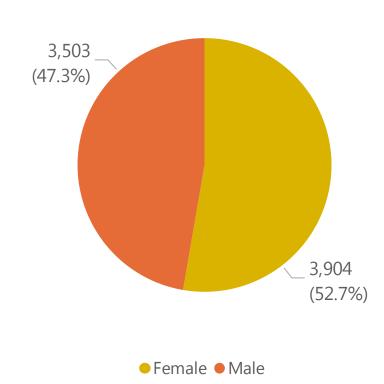

# Deaths by Sex, Previous Hospitalization, & Underlying Conditions

Total Deaths by Sex+

Total Deaths with a Previous Hospitalization\*

Total Deaths\*\* with Underlying Conditions

Data Sources: COVID-19 Data provided by the Bureau of Infectious Disease and Laboratory Sciences and the Registry of Vital Records and Statistics; Demographic data on hospitalized patients collected retrospectively; analysis does not include all hospitalized patients and may not add up to data totals from hospital survey; Tables and Figures created by the Office of Population Health.

Note: all data are cumulative and current as of 10:00am on the date at the top of the page; \*Hospitalized at any point in time, not necessarily the current status; \*\*Only includes data from deaths following completed investigation, figures are updates as additional investigations are completed; + Excludes unknown values. Includes both probable and confirmed cases.