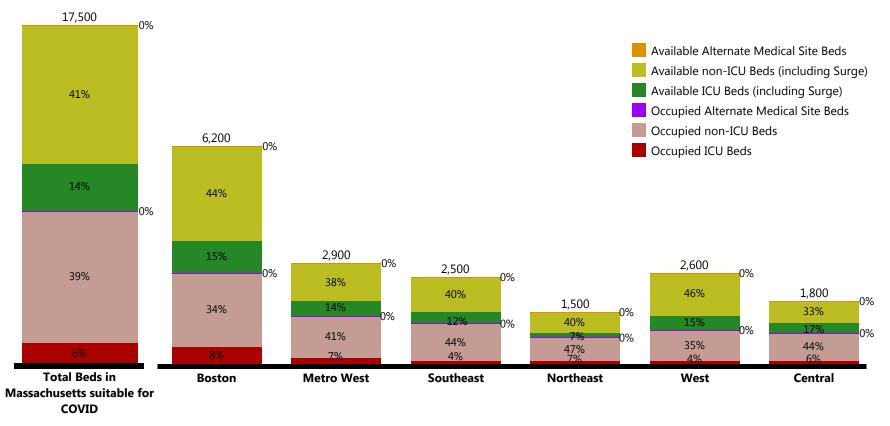

## **Total Hospital Capacity by Region**

Data collected as of 6/8/2020 5:00pm

Occupancy/ availability as reported by hospitals to DPH.

Regions shown represent EOHHS Regions. Note that total bed estimates may change day-to-day due to hospitals updating surge planning. This data includes 4,700 unstaffed surge beds. Available AMS beds may change over time