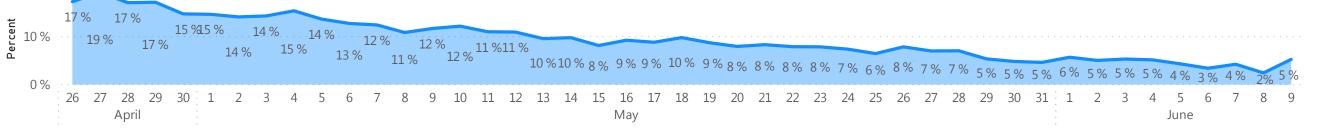

## **Testing by Date - Molecular**

Number of Patients Tested by Molecular Method by Patient Test Date

Percent of Tests By Molecular Method that are Positive by Patient Test Date

Data Sources: COVID-19 Data provided by the Bureau of Infectious Disease and Laboratory Sciences; Tables and Figures created by the Office of Population Health.

Note: all data are current as of 10:00am on the date at the top of the page. Data previously shown according to date report received; data now presented according to date the patient was tested. Due to lag in reporting by laboratories, counts for most recent dates are likely to be incomplete. Please note that some individuals have been tested by both molecular and antibody methods.