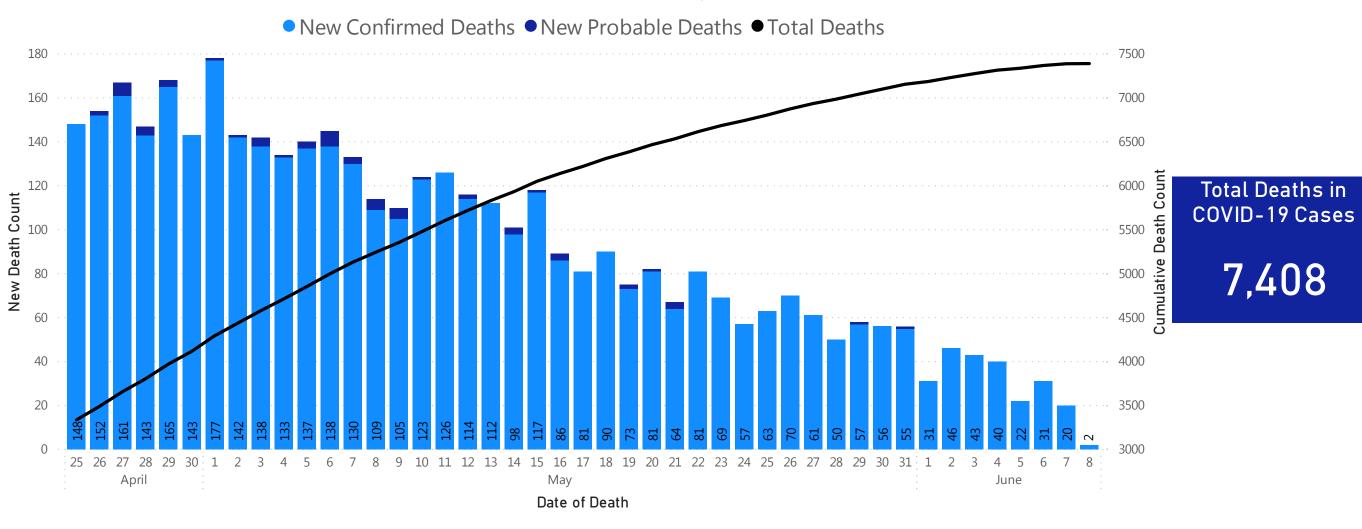

## **Daily and Cumulative Deaths**

Total Deaths\* in COVID-19 Cases by Date of Death

Data Sources: COVID-19 Data provided by the Bureau of Infectious Disease and Laboratory Sciences and the Registry of Vital Records and Statistics; Tables and Figures created by the Office of Population Health Note: all data are current as of 10:00am on the date at the top of the page; \*Counts on the trend chart do not match total number of deaths reported, as there is a several day lag in reporting by date of death. Includes both probable and confirmed cases.