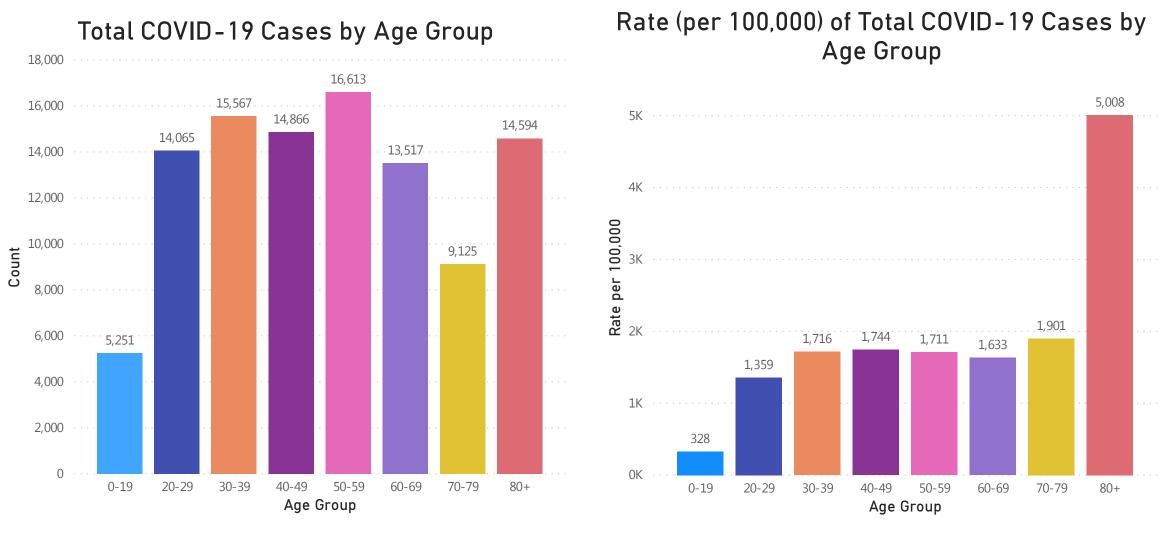

## Cases and Case Rate by Age Group

Average age of Total COVID-19 Cases

Data Sources: COVID-19 Data provided by the Bureau of Infectious Disease and Laboratory Sciences, Population Estimates 2011-2018: Small Area Population Estimates 2011-2020, version 2018; Tables and Figures created by the Office of Population Health. 13

Note: all data are cumulative and current as of 10:00am on the date at the top of the page. Includes both probable and confirmed cases.