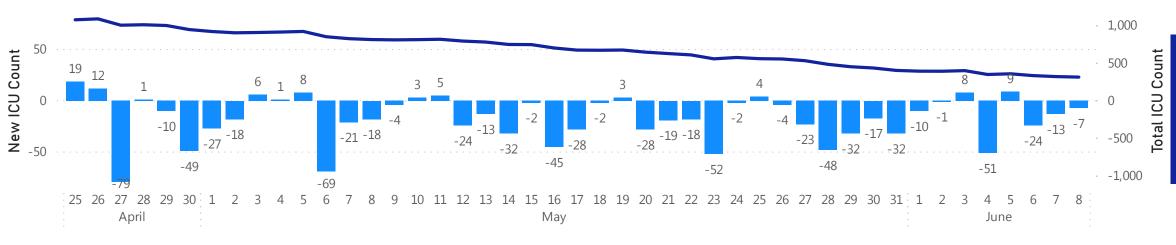

## Daily and Cumulative COVID-19 ICU and Intubations

Patients Reported in ICU with COVID-19 by Date

Changes in ICU Count by Date● Total Patients in ICU

Count of Cases Currently in ICU

315

### Patients Reported as Intubated with COVID-19 by Date

Count of Cases
Currently
Intubated
202

Data Sources: COVID-19 Data provided by the Bureau of Infectious Disease and Laboratory Sciences and MDPH survey of hospitals (hospital survey data are self-reported); Tables and Figures created by the Office of Population Health. Notes: data are current as of 12:00pm on the date at the top of the page.