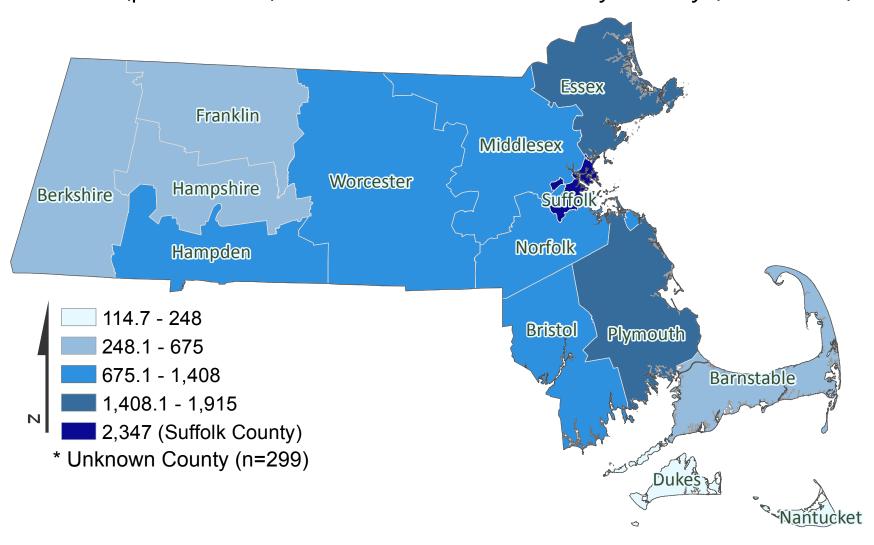

## **Prevalence by County**

Rate (per 100,000) of Total COVID-19 Cases by County (n=103,889)\*

Data Sources: COVID-19 Data provided by the Bureau of Infectious Disease and Laboratory Sciences; Map created by the Office of Population Health; County Population Estimates 2011-2018: Small Area Population Estimates 2011-2020, version 2018, Massachusetts Department of Public Health, Bureau of Environmental Health; Note: All data are cumulative and current as of 10:00 am on the date at the top of the page. Includes probable and confirmed cases.