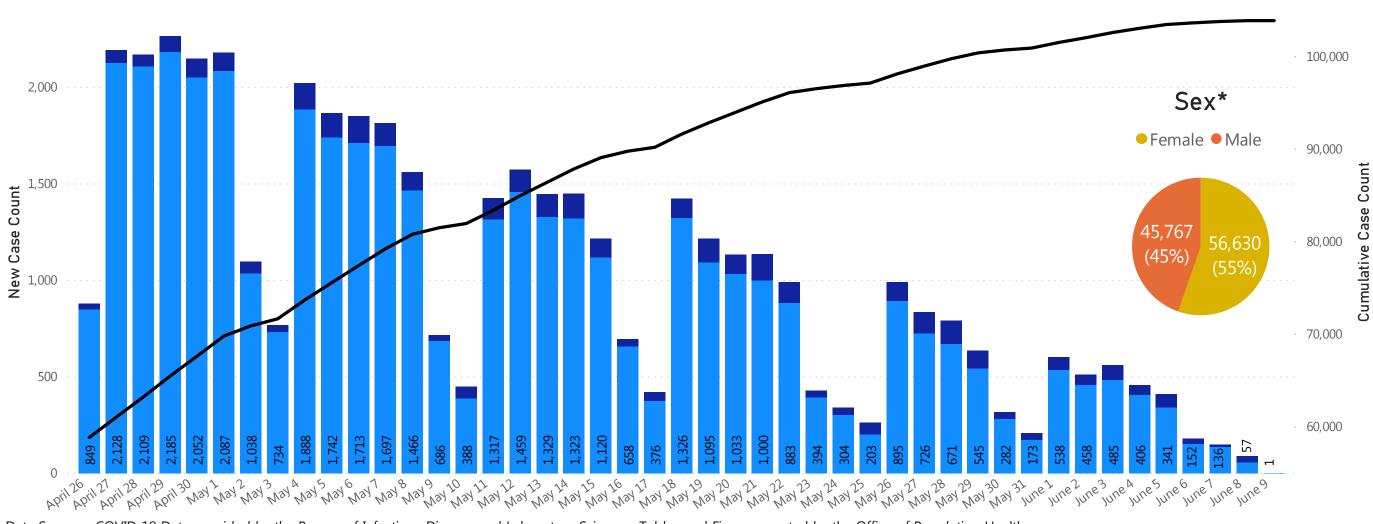

## **Daily and Cumulative Confirmed and Probable Cases**

Total COVID-19 Cases To Date by Date Patient Tested or Date of Symptom Onset

• New Confirmed Cases ● New Probable Cases ● Cumulative Total Cases

Data Sources: COVID-19 Data provided by the Bureau of Infectious Disease and Laboratory Sciences; Tables and Figures created by the Office of Population Health.

Note: all data are current as of 10:00am on the date at the top of the page; \*Excludes unknown values. Data previously shown according to date report received; data now presented according to date the patient was tested. Due to lag in reporting by laboratories, counts for most recent dates are likely to be incomplete. Includes both confirmed and probable cases.