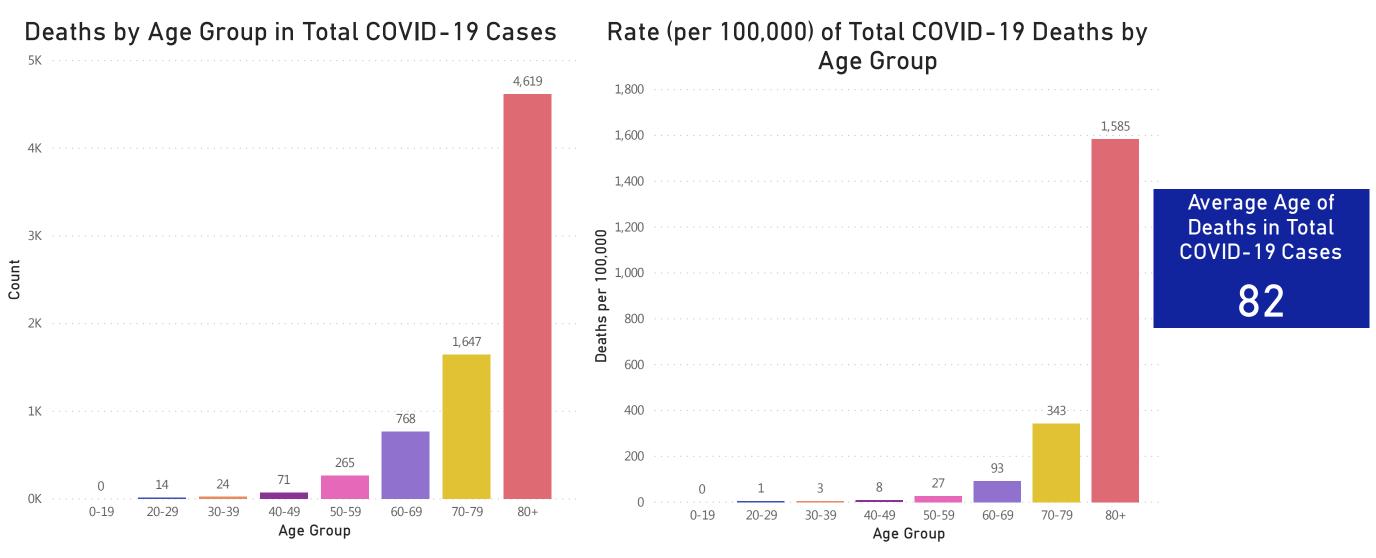

## **Deaths and Death Rate by Age Group**

Data Sources: COVID-19 Data provided by the Bureau of Infectious Disease and Laboratory Sciences and the Registry of Vital Records and Statistics; Population Estimates 2011-2018: Small Area Population Estimates 2011-2020, version 2018; Tables and Figures created by the Office of Population Health.

Note: all data are cumulative and current as of 10:00am on the date at the top of the page. Includes both probable and confirmed cases.