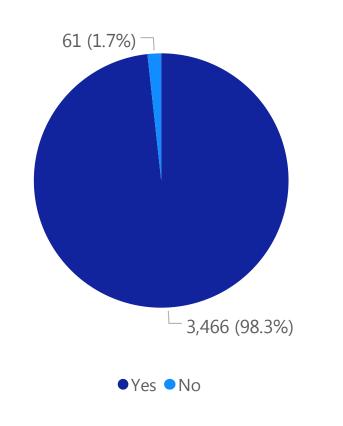

# Deaths by Sex, Previous Hospitalization, & Underlying Conditions

Total Deaths by Sex+

Total Deaths with a Previous Hospitalization\*

Total Deaths\*\* with Underlying Conditions

Data Sources: COVID-19 Data provided by the Bureau of Infectious Disease and Laboratory Sciences and the Registry of Vital Records and Statistics; Demographic data on hospitalized patients collected retrospectively; analysis does not include all hospitalized patients and may not add up to data totals from hospital survey; Tables and Figures created by the Office of Population Health.

Note: all data are cumulative and current as of 10:00am on the date at the top of the page; \*Hospitalized at any point in time, not necessarily the current status; \*\*Only includes data from deaths following completed investigation, figures are updates as additional investigations are completed; + Excludes unknown values. Includes both probable and confirmed cases.