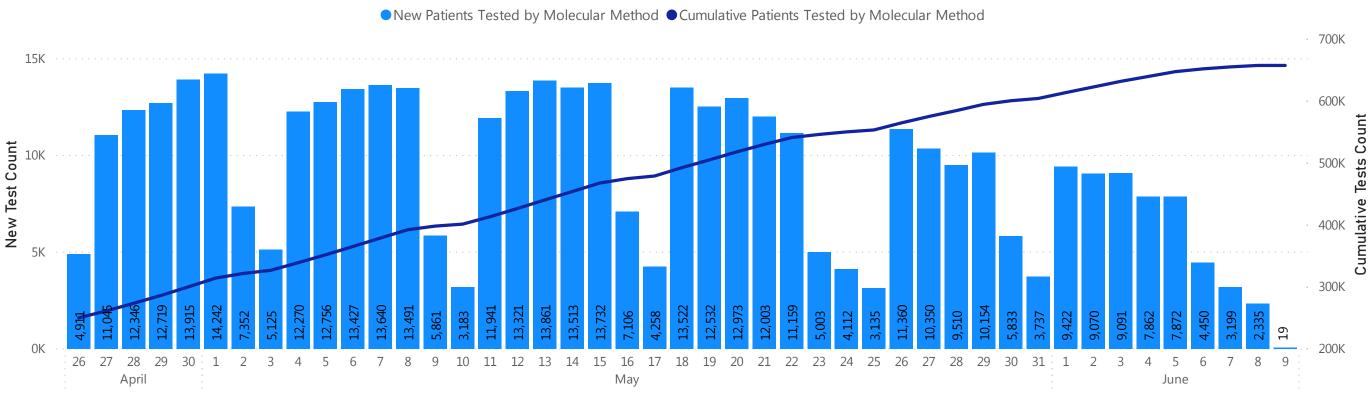

## **Testing by Date - Molecular**

Number of Patients Tested by Molecular Method by Patient Test Date

Percent of Tests By Molecular Method that are Positive by Patient Test Date

Data Sources: COVID-19 Data provided by the Bureau of Infectious Disease and Laboratory Sciences; Tables and Figures created by the Office of Population Health.

Note: all data are current as of 10:00am on the date at the top of the page. Data previously shown according to date report received; data now presented according to date the patient was tested. Due to lag in reporting by laboratories, counts for most recent dates are likely to be incomplete. Please note that some individuals have been tested by both molecular and antibody methods.