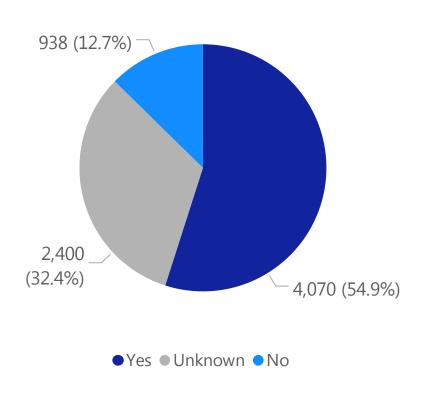

# Deaths by Sex, Previous Hospitalization, & Underlying Conditions

Total Deaths by Sex+

Total Deaths with a Previous Hospitalization\*

Total Deaths\*\* with Underlying Conditions

Data Sources: COVID-19 Data provided by the Bureau of Infectious Disease and Laboratory Sciences and the Registry of Vital Records and Statistics; Demographic data on hospitalized patients collected retrospectively; analysis does not include all hospitalized patients and may not add up to data totals from hospital survey; Tables and Figures created by the Office of Population Health.

Note: all data are cumulative and current as of 10:00am on the date at the top of the page; \*Hospitalized at any point in time, not necessarily the current status; \*\*Only includes data from deaths following completed investigation, figures are updates as additional investigations are completed; + Excludes unknown values. Includes both probable and confirmed cases.