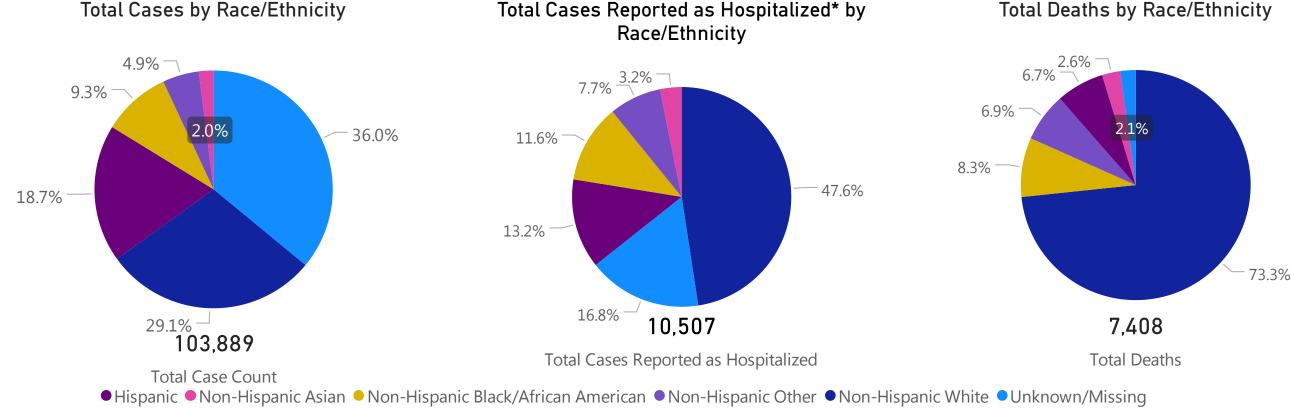

## Cases, Hospitalizations, & Deaths by Race/Ethnicity

The following caveats apply to these data:

- 1. Information on race and ethnicity is collected and reported by laboratories, healthcare providers and local boards of health and may or may not reflect self-report by the individual case.
- 2. If no information is provided by any reporter on a case's race or ethnicity, DPH classifies it as missing.
- 3. A classification of unknown indicates the reporter did not know the race and ethnicity of the individual, the individual refused to provide information, or that the originating system does not capture the information.
- 4. Other indicates multiple races or that the originating system does not capture the information.

**Note**: COVID-19 testing is currently conducted by dozens of private labs, hospitals, and other partners and the Department of Public Health is working with these organizations and to improve data reporting by race and ethnicity, to better understand where, and on whom, the burden of illness is falling so the Commonwealth can respond more effectively. On 4/8, the Commissioner of Public Health issued an Order related to collecting complete demographic information for all confirmed and suspected COVID-19 patients.

Data Sources: COVID-19 Data provided by the Bureau of Infectious Disease and Laboratory Sciences and the Registry of Vital Records and Statistics; Demographic data on hospitalized patients collected retrospectively; analysis does not include all hospitalized patients and may not add up to data totals from hospital survey; Tables and Figures created by the Office of Population Health.

Note: all data are cumulative and current as of 10:00am on the date at the top of the page; \*Hospitalization refers to status at any point in time, not necessarily the current status of the patient/demographic data on hospitalized patients collected retrospectively; analysis does not include all hospitalized patients and may not add up to data totals from hospital surveys. Includes both probable and confirmed cases.